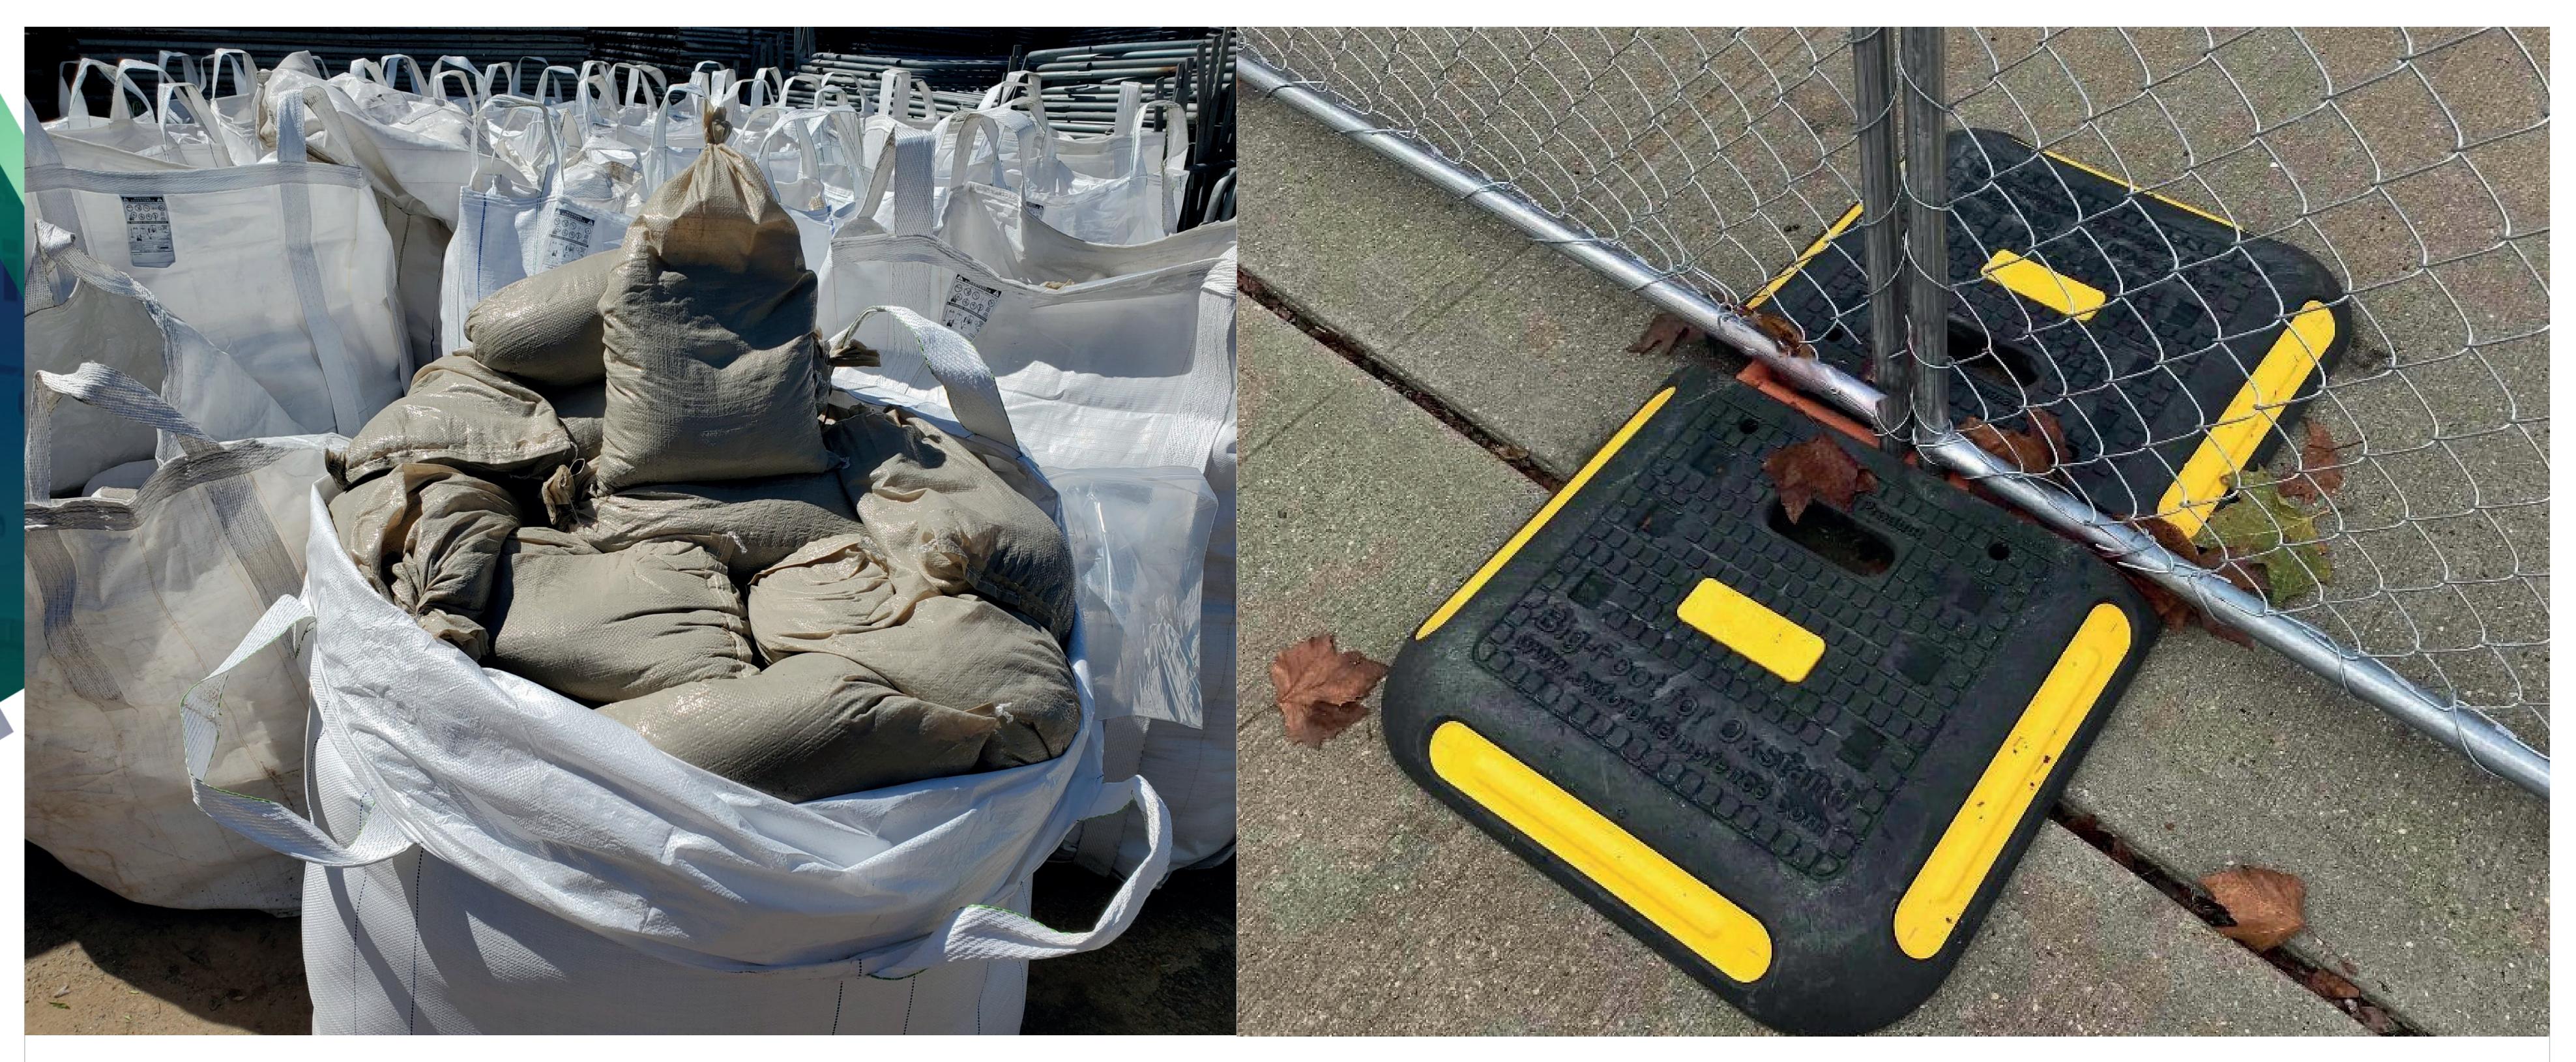

# SANDBAGS

Sandbags add stability and support to your fence panels. When your temp fence is in a highly congested pedestrian area, or in an area with high winds, a sandbag is a perfect solution for your site.

#### **SANDBAGS**

- Approximately 30 lbs.
- Placed on fence panel stands for maximum support
- Made of tightly woven nylon fabric
- Area with high winds, a sand bag or safety weight is a perfect solution for your site.

### **SAFETY WEIGHTS**

- Approximately 30 pounds
- Durable and reliable alternative to sandbags
- Low profile, stackable safety weight
- Designed for events and construction sites

When it comes to equipment rentals and onsite services, no one sets the standard for simplicity like Diamond.