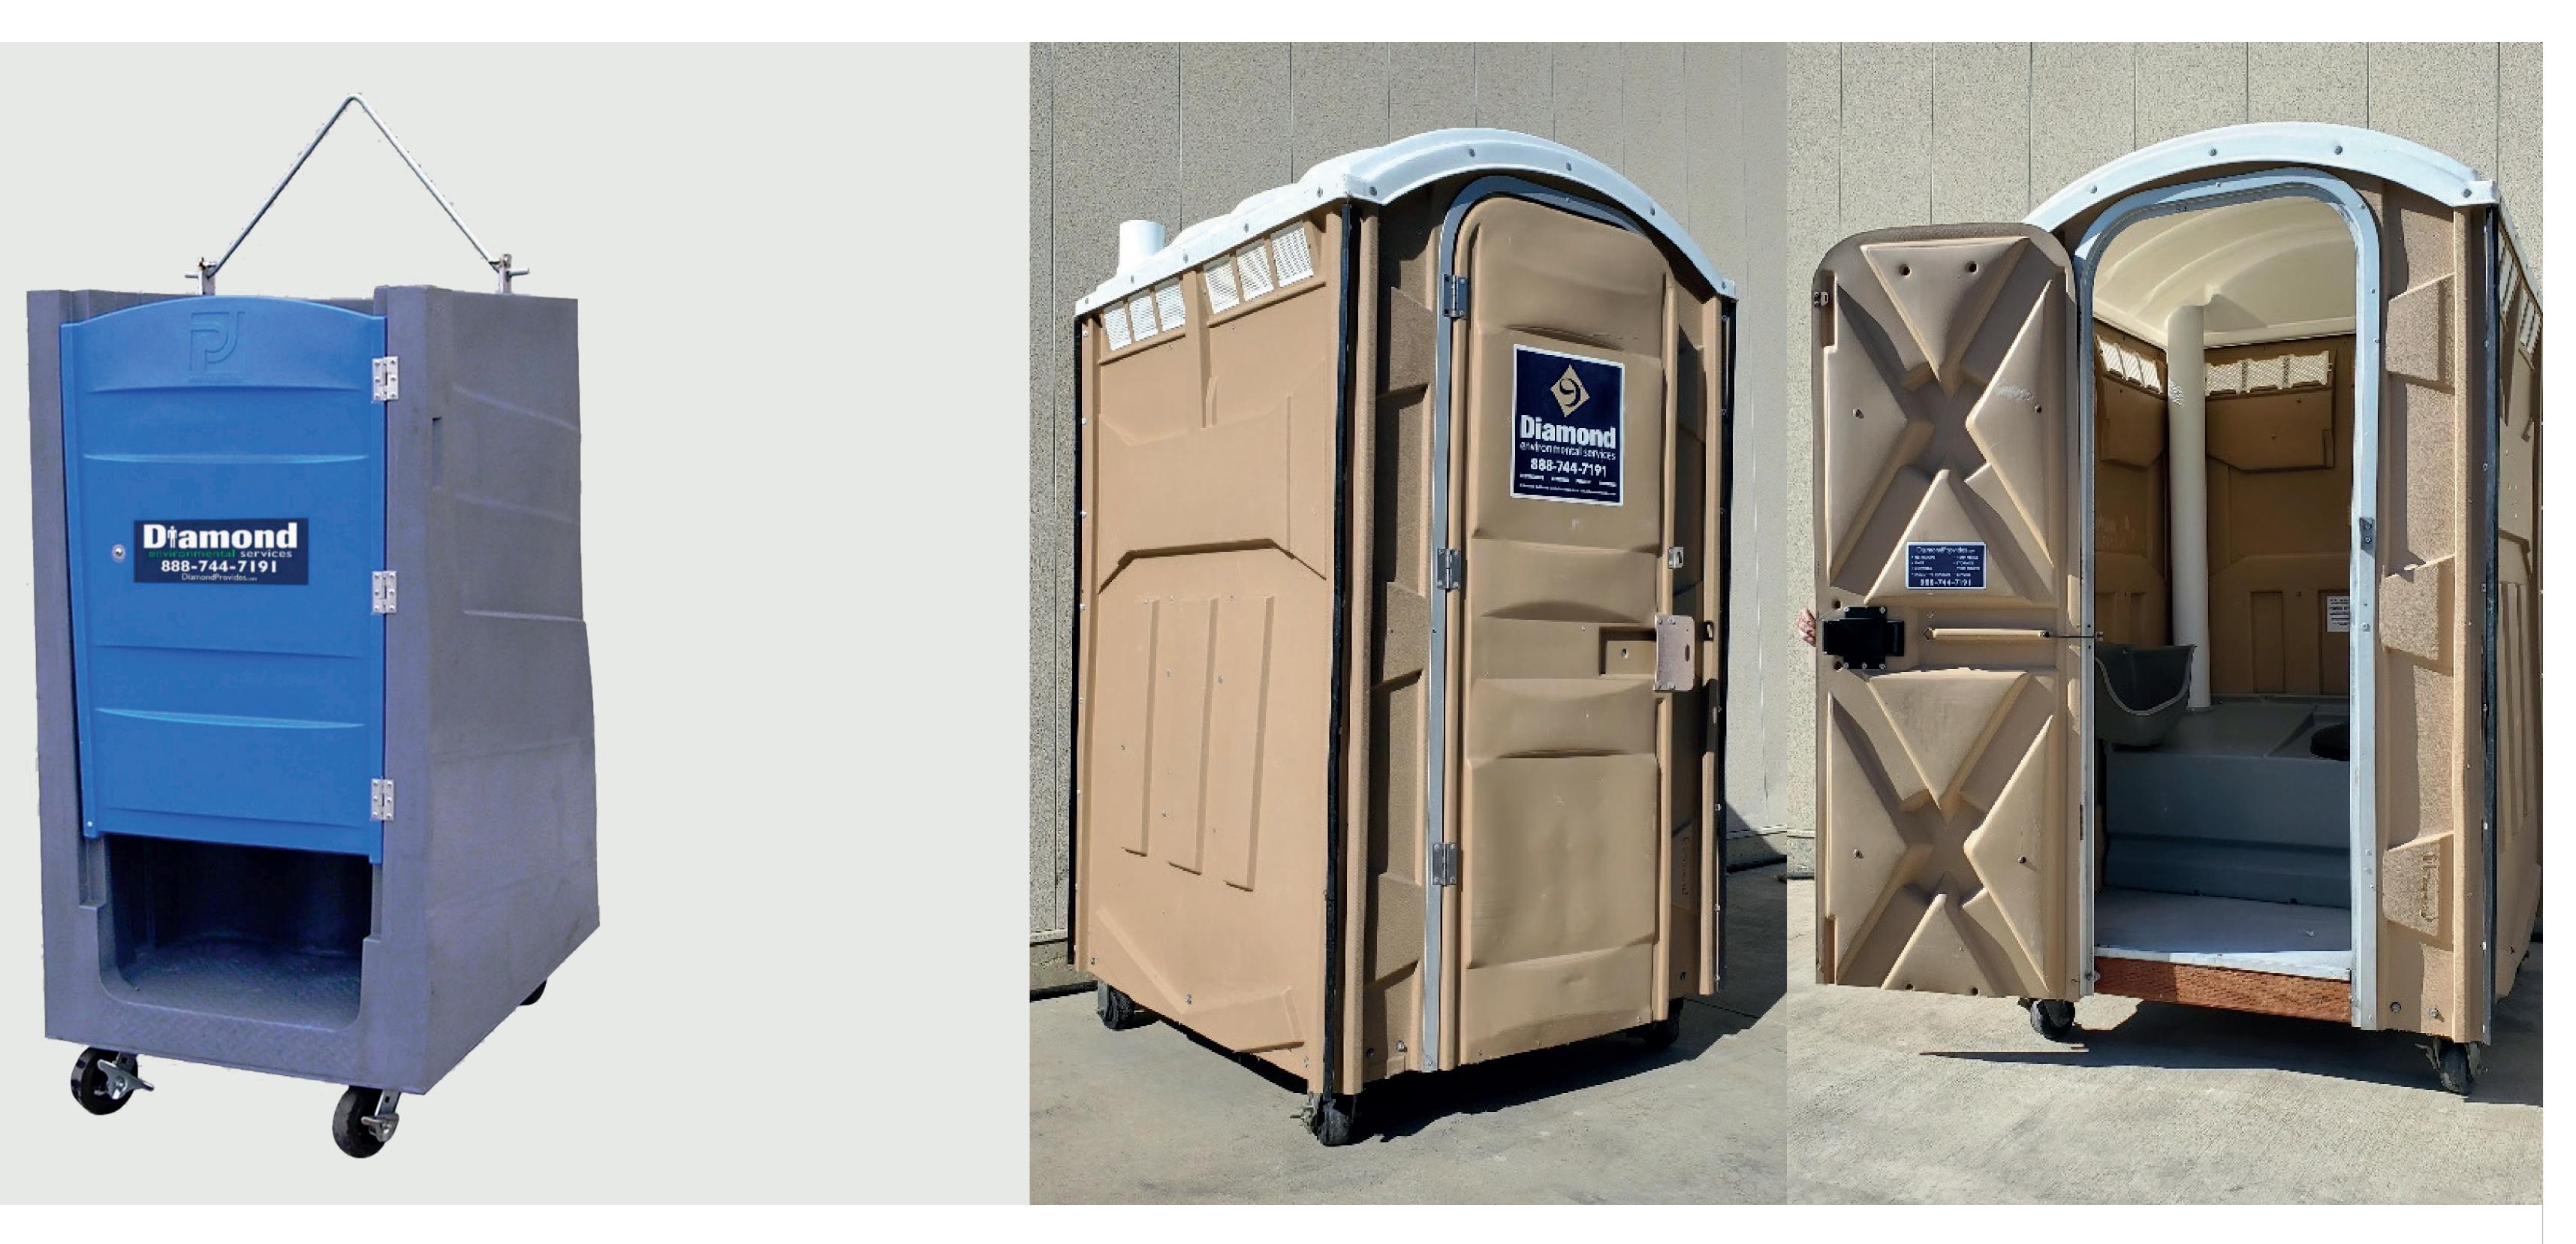

# SINGLE RESTROOMS HIGH RISE

The high rise is used for multiple story projects and hard to get to places. It is a low cut porta potty that can be rolled through standard doors and/or into an elevator to get to different levels or locations of buildings.

### SPECIFICATIONS

- Height: 78" (1981mm)
- Width: 31.2" (792mm)
- > Depth: 53" (1346mm)
- Weight: 257 lbs. 307 lbs.

When it comes to equipment rentals and onsite services, no one sets the standard for simplicity like Diamond.

### FEATURES

- Fits construction elevators >
- Mobile restroom and urinal in one
- Easy to roll around on wheels
- Hinged roof
- Barn door for privacy >
- Equipped with lifting hooks