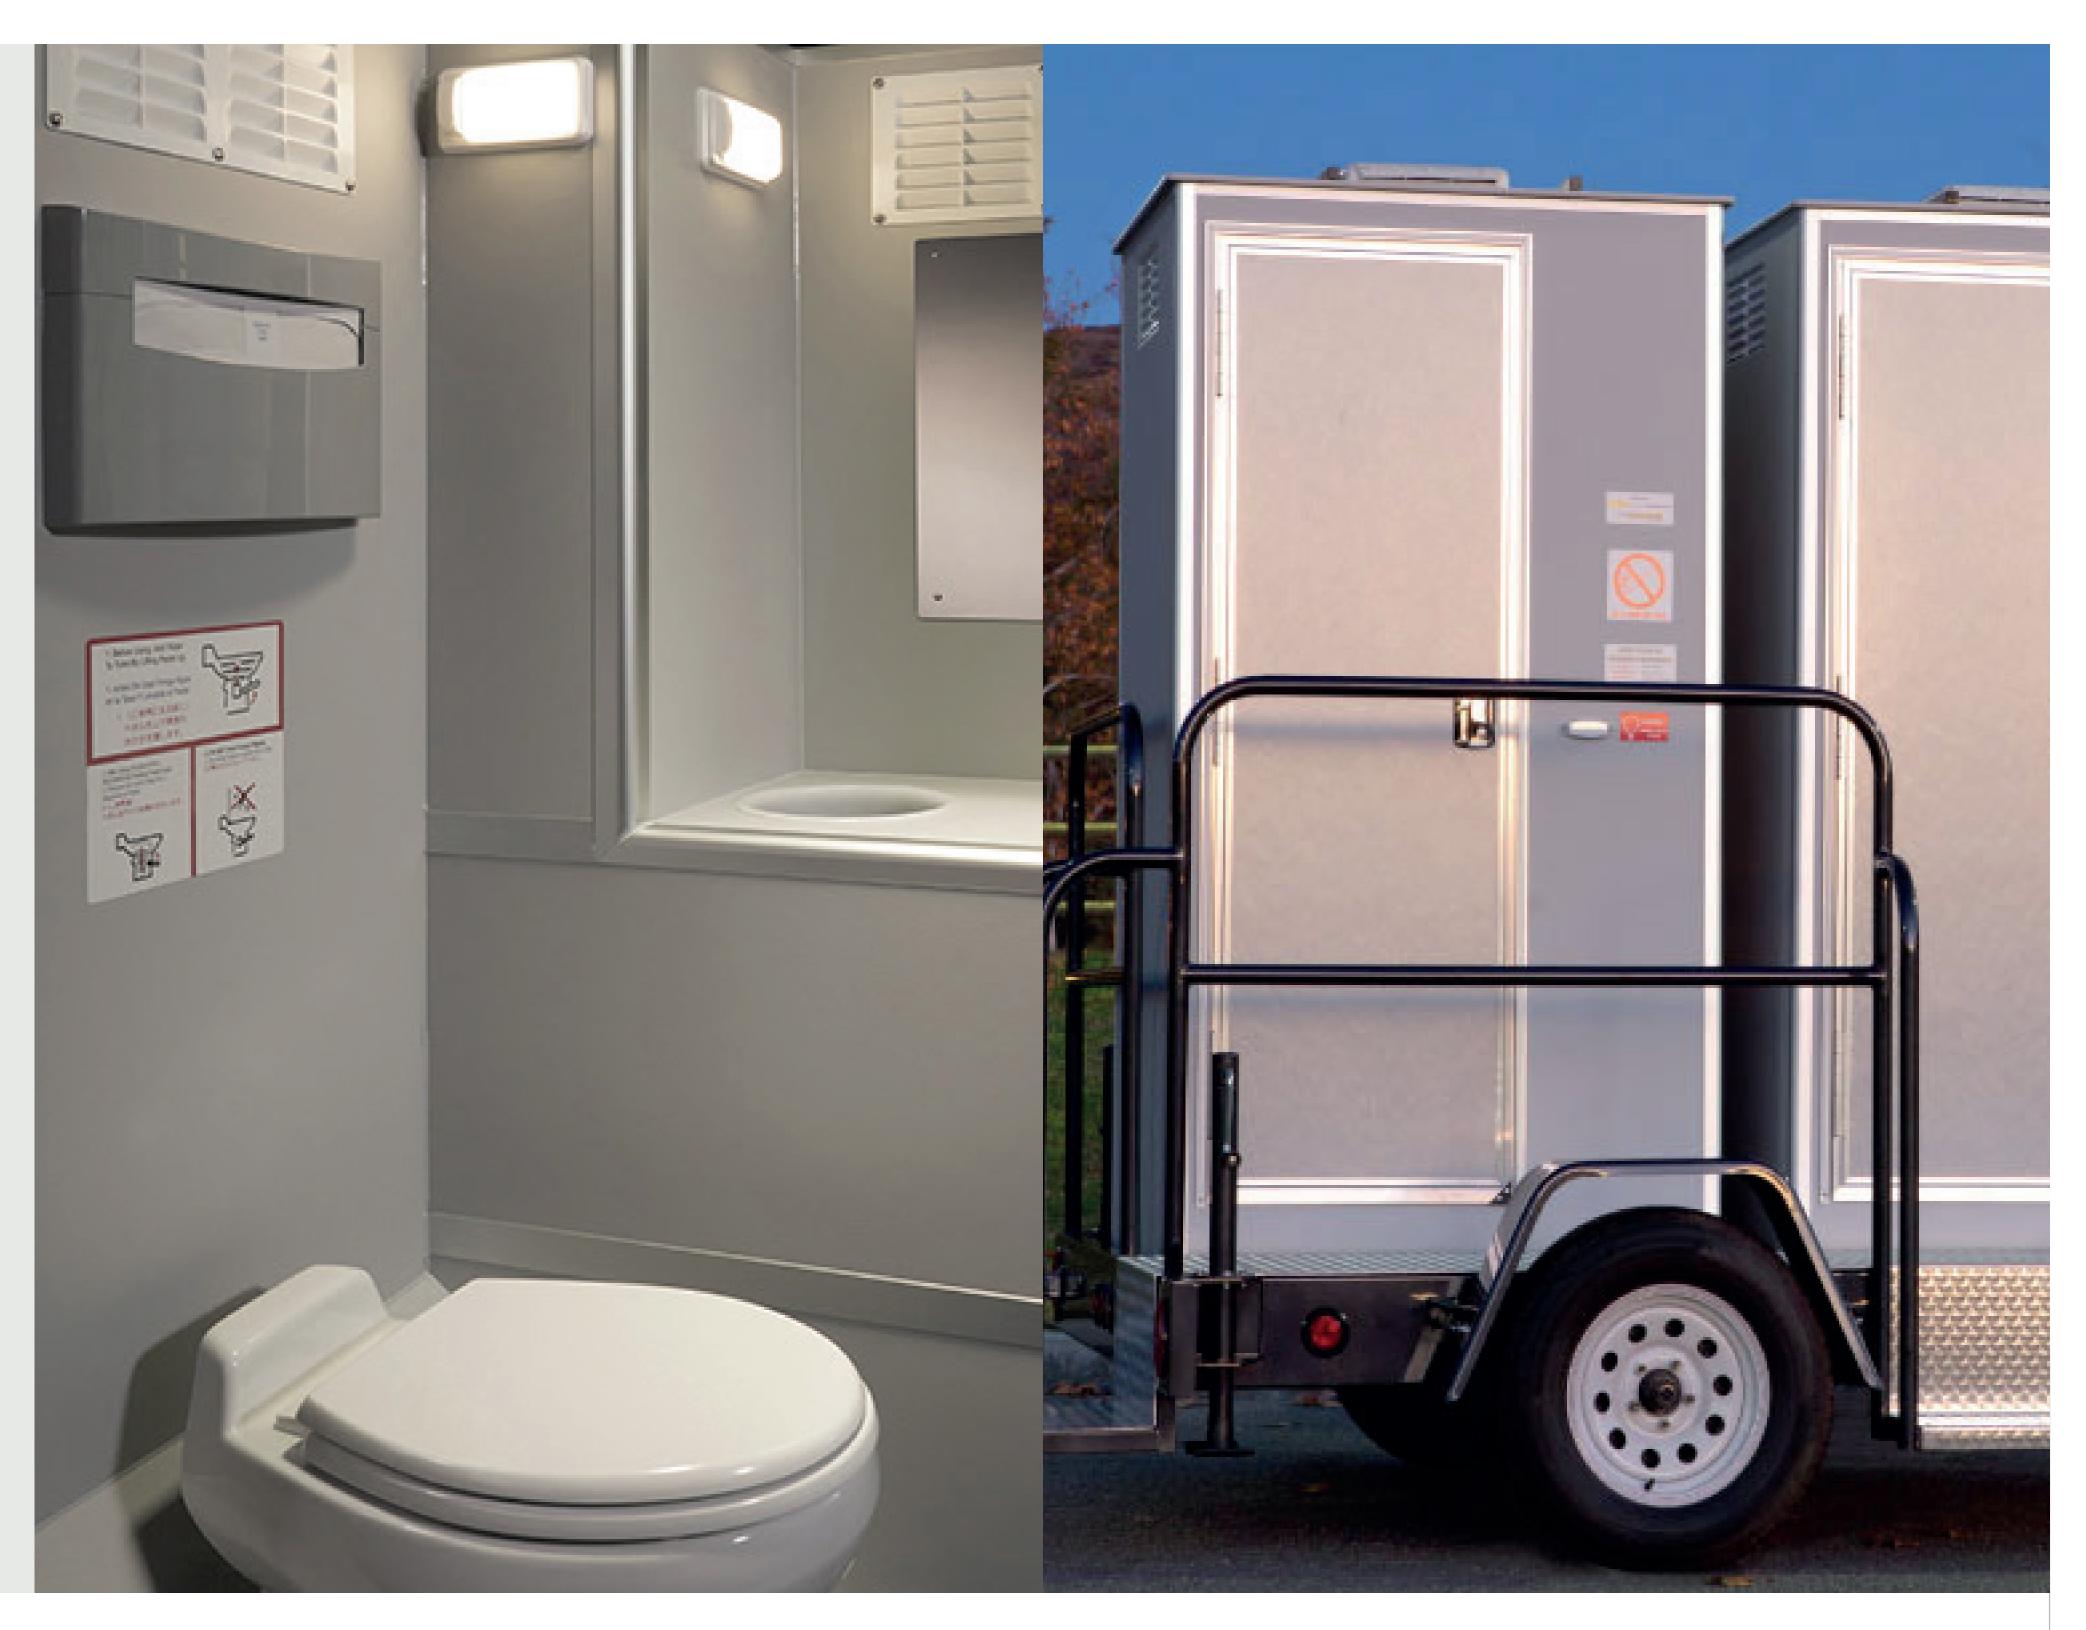

# SINGLE RESTROOMS SOLAR ELITE FLUSHING

This cleaned and sanitized Solar Elite porta potty is a flushable, self-contained portable restroom which makes for a luxurious and comfortable sanitary retreat.

### FEATURES

| > | Flushable toilet<br>w/Teflon seal   | > | LED Interior and exterior In Use light |
|---|-------------------------------------|---|----------------------------------------|
| > | Heavy-duty auto-off<br>faucet       | > | Coat hook                              |
| > | Acrylic-coated metallic<br>ABS sink | > | Switch mat & latch activated power     |
| > | Acrylic mirror                      | > | Comes in single or double trailers     |