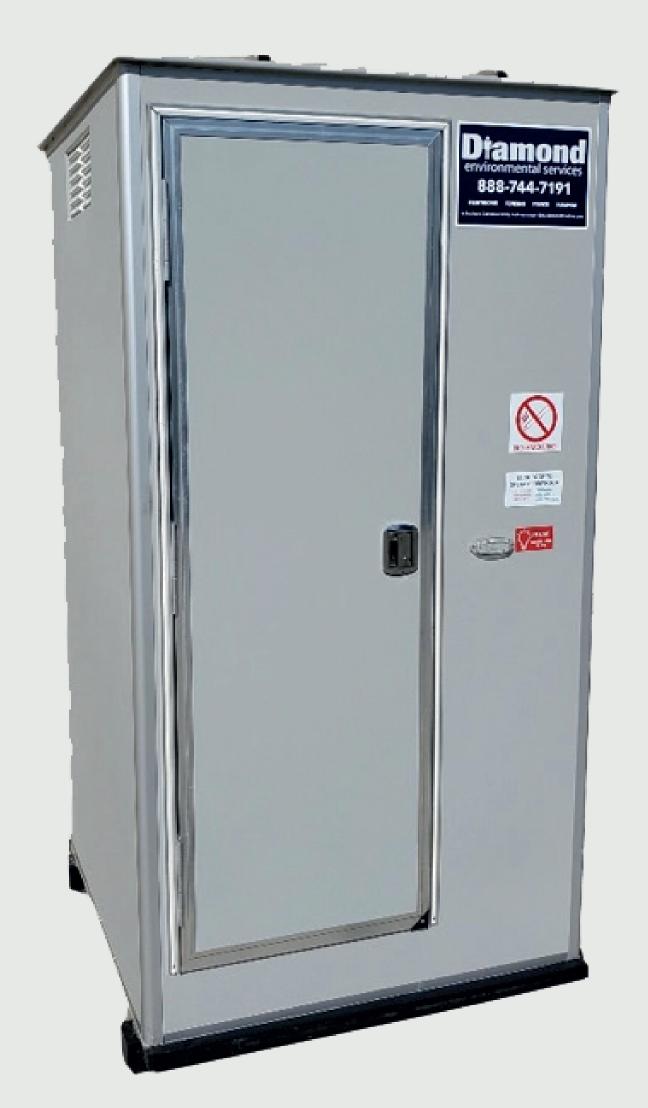

# SINGLE RESTROOMS SOLAR ELITE FLUSHING

This cleaned and sanitized Solar Elite porta potty is a flushable, self-contained portable restroom which makes for a luxurious and comfortable sanitary retreat.

## **SPECIFICATIONS**

- Exterior Ht: 91"
- Int Ht: 79"
- > Width: 48"
- Depth: 43.5"
- Weight: 600lbs >
- Waste tank: 65G, Fresh tank: 40G
- > Events Production

### FEATURES

| > | Flushable toilet<br>w/Teflon seal   | > | LED Interior and exterior In Use light |
|---|-------------------------------------|---|----------------------------------------|
| > | Heavy-duty auto-off<br>faucet       | > | Coat hook                              |
| > | Acrylic-coated metallic<br>ABS sink | > | Switch mat & latch activated power     |
| > | Acrylic mirror                      | > | Comes in single or double trailers     |