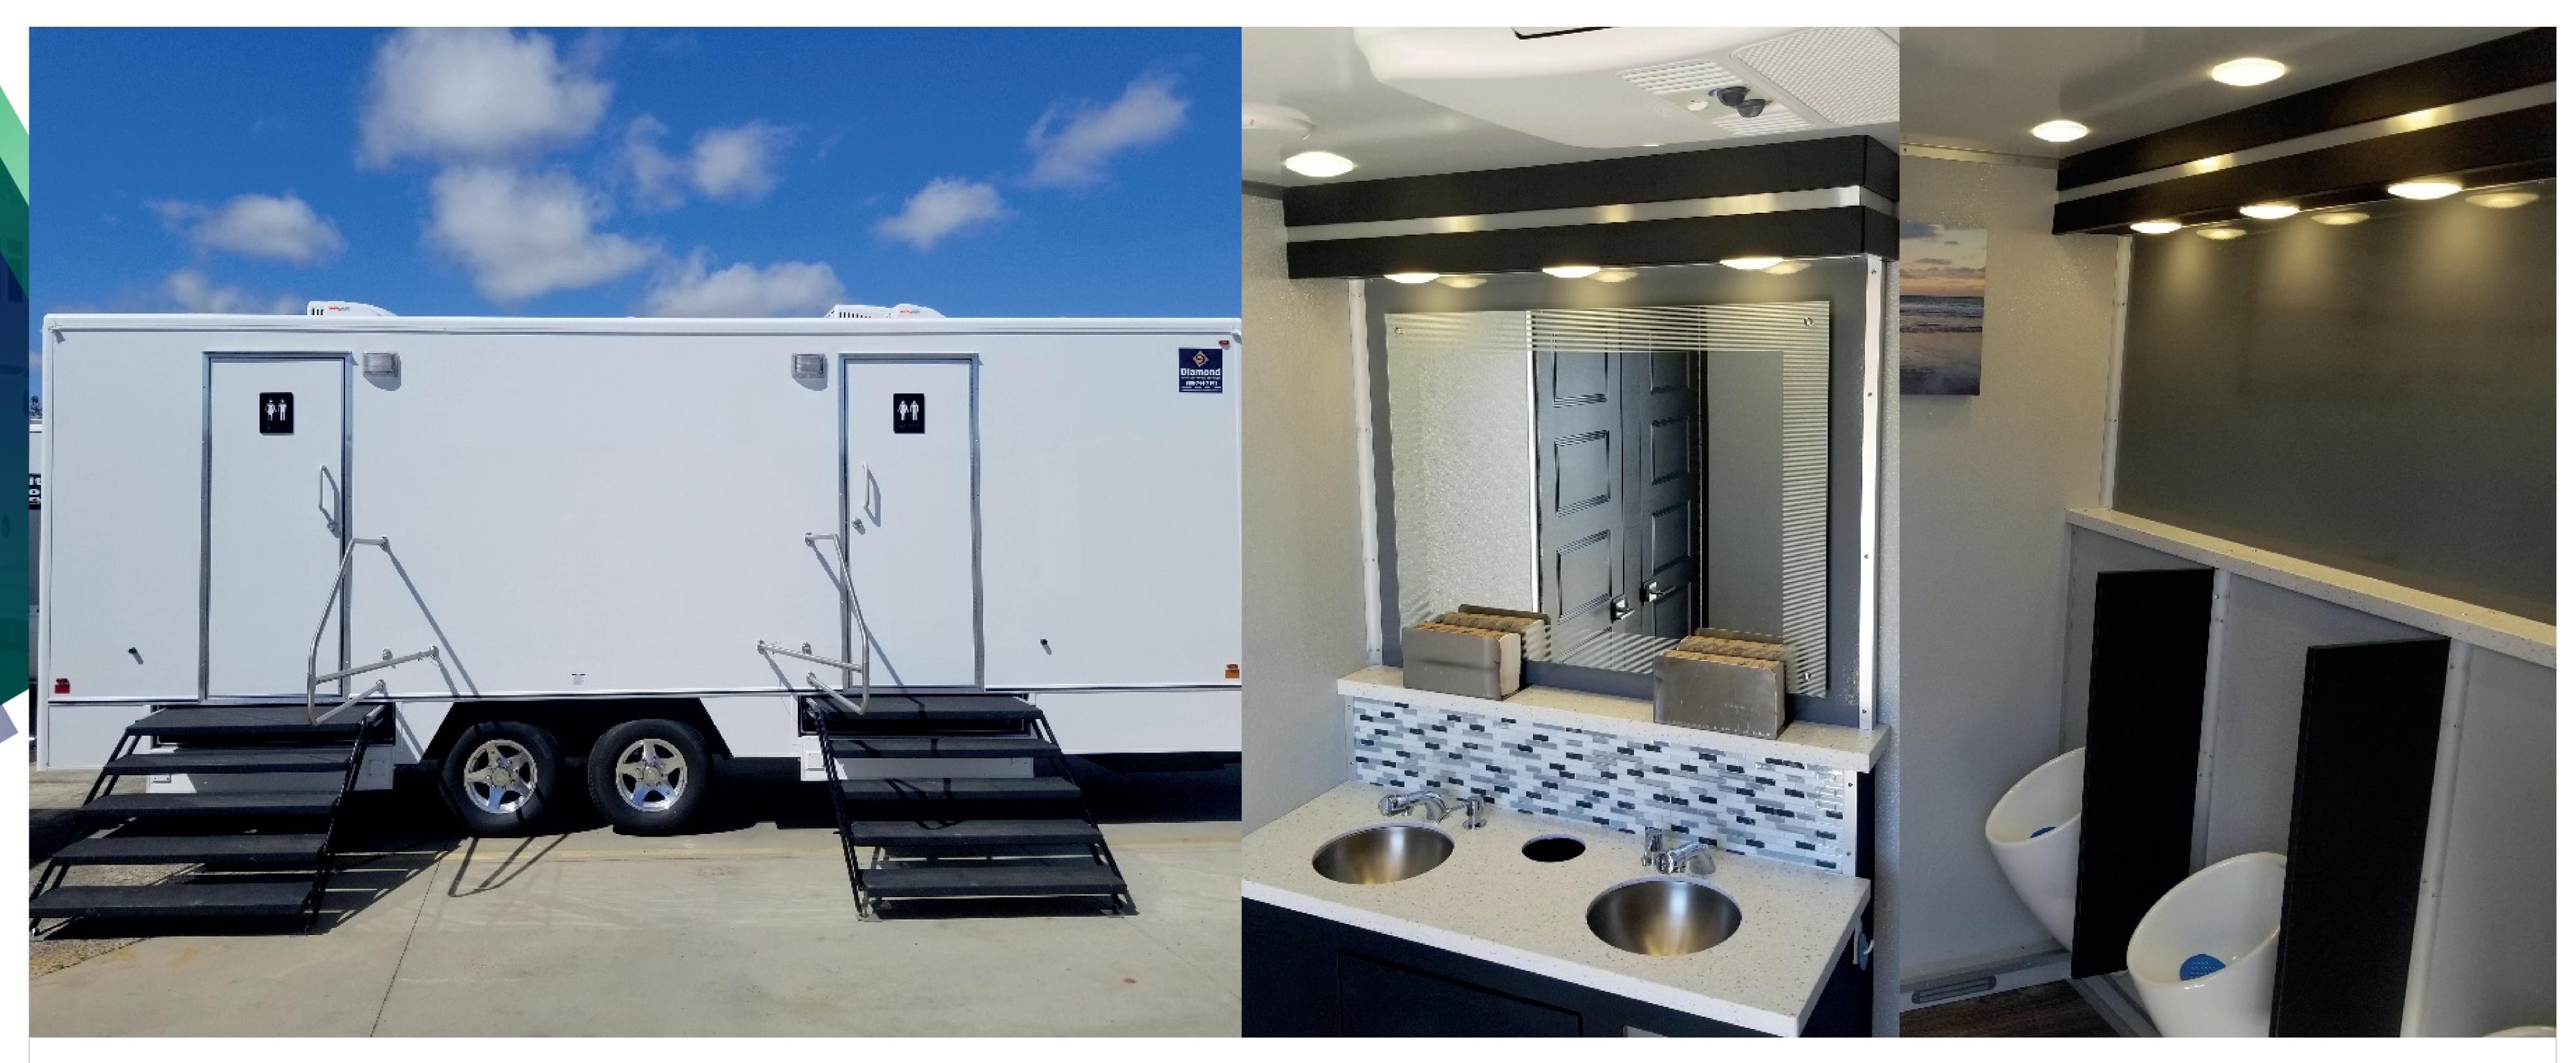

# 10 STALL 4 SINK TRAILER

The interior features 10 private stalls with flushing toilets, 2 sinks with hot and cold running water, heat and a/c, and a radio.

#### Women's Side

- Five private stalls with flushing toilets and paper holders
- > Two stainless steel sinks with vanity mirror

#### Men's Side

- Two private stalls with flushing toilet and paper holder
- One stainless steel sink with vanity mirror
- > Three urinals with privacy screens
- Short-Term Rental

USES > Seasonal > Construction > Events