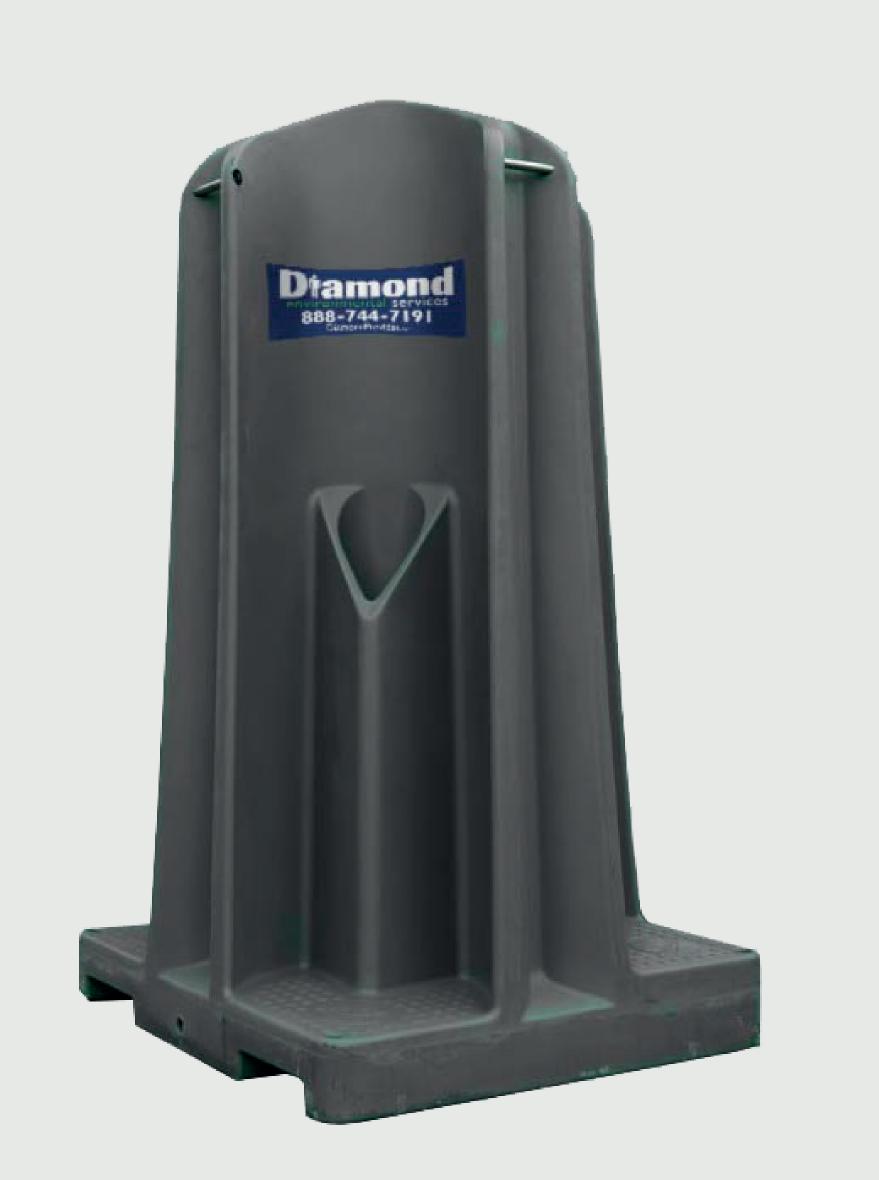

# SINGLE RESTROOMS **4 STATION URINAL**

This european design 4 station portable urinal porta potty is our most popular urinal at big events such as festivals or concerts. It has 4 separate urinals that are standing room only.

## **SPECIFICATIONS**

- Height: 78'
- Width: 42"
- > Length: 42"
- Tank volume: 100 gal.

### FEATURES

- **4-station urinal** >
- Separate compartments
- Improves flow of event traffic
- SRO > Standing room only >