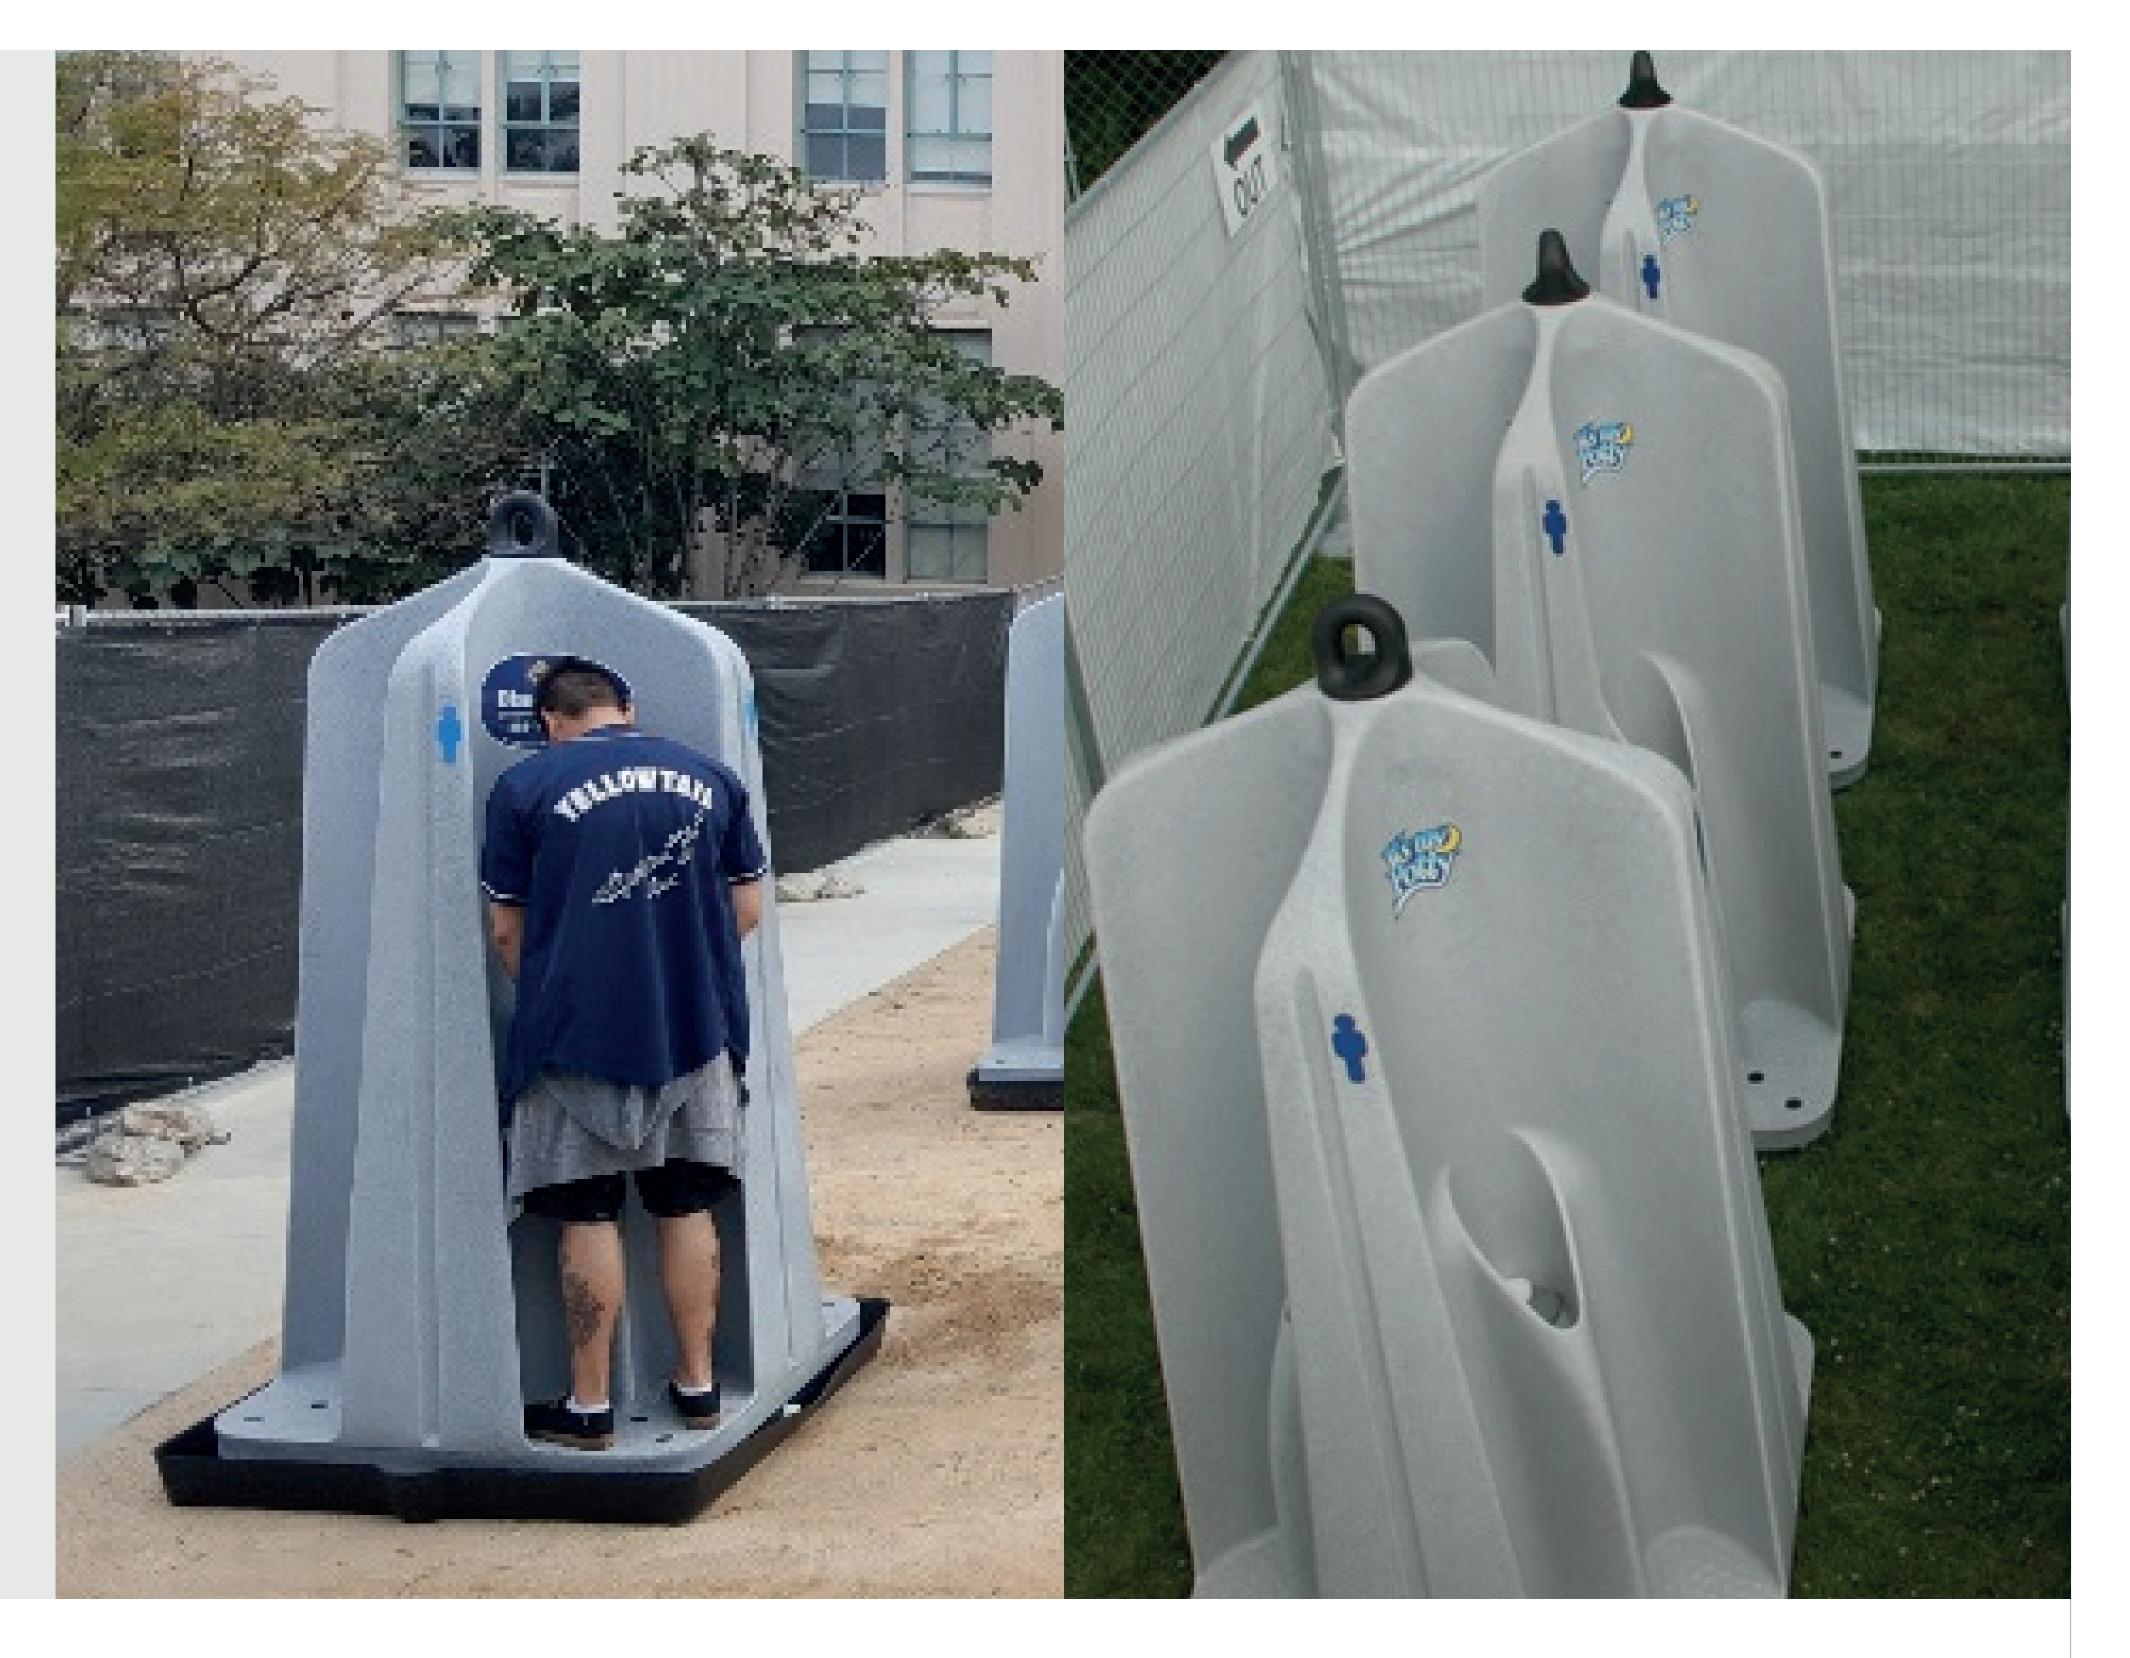

# SINGLE RESTROOMS **4 STATION URINAL**

This european design 4 station portable urinal porta potty is our most popular urinal at big events such as festivals or concerts. It has 4 separate urinals that are standing room only.

### FEATURES

- **4-station urinal** >
- Separate compartments
- Improves flow of event traffic
- SRO > Standing room only >