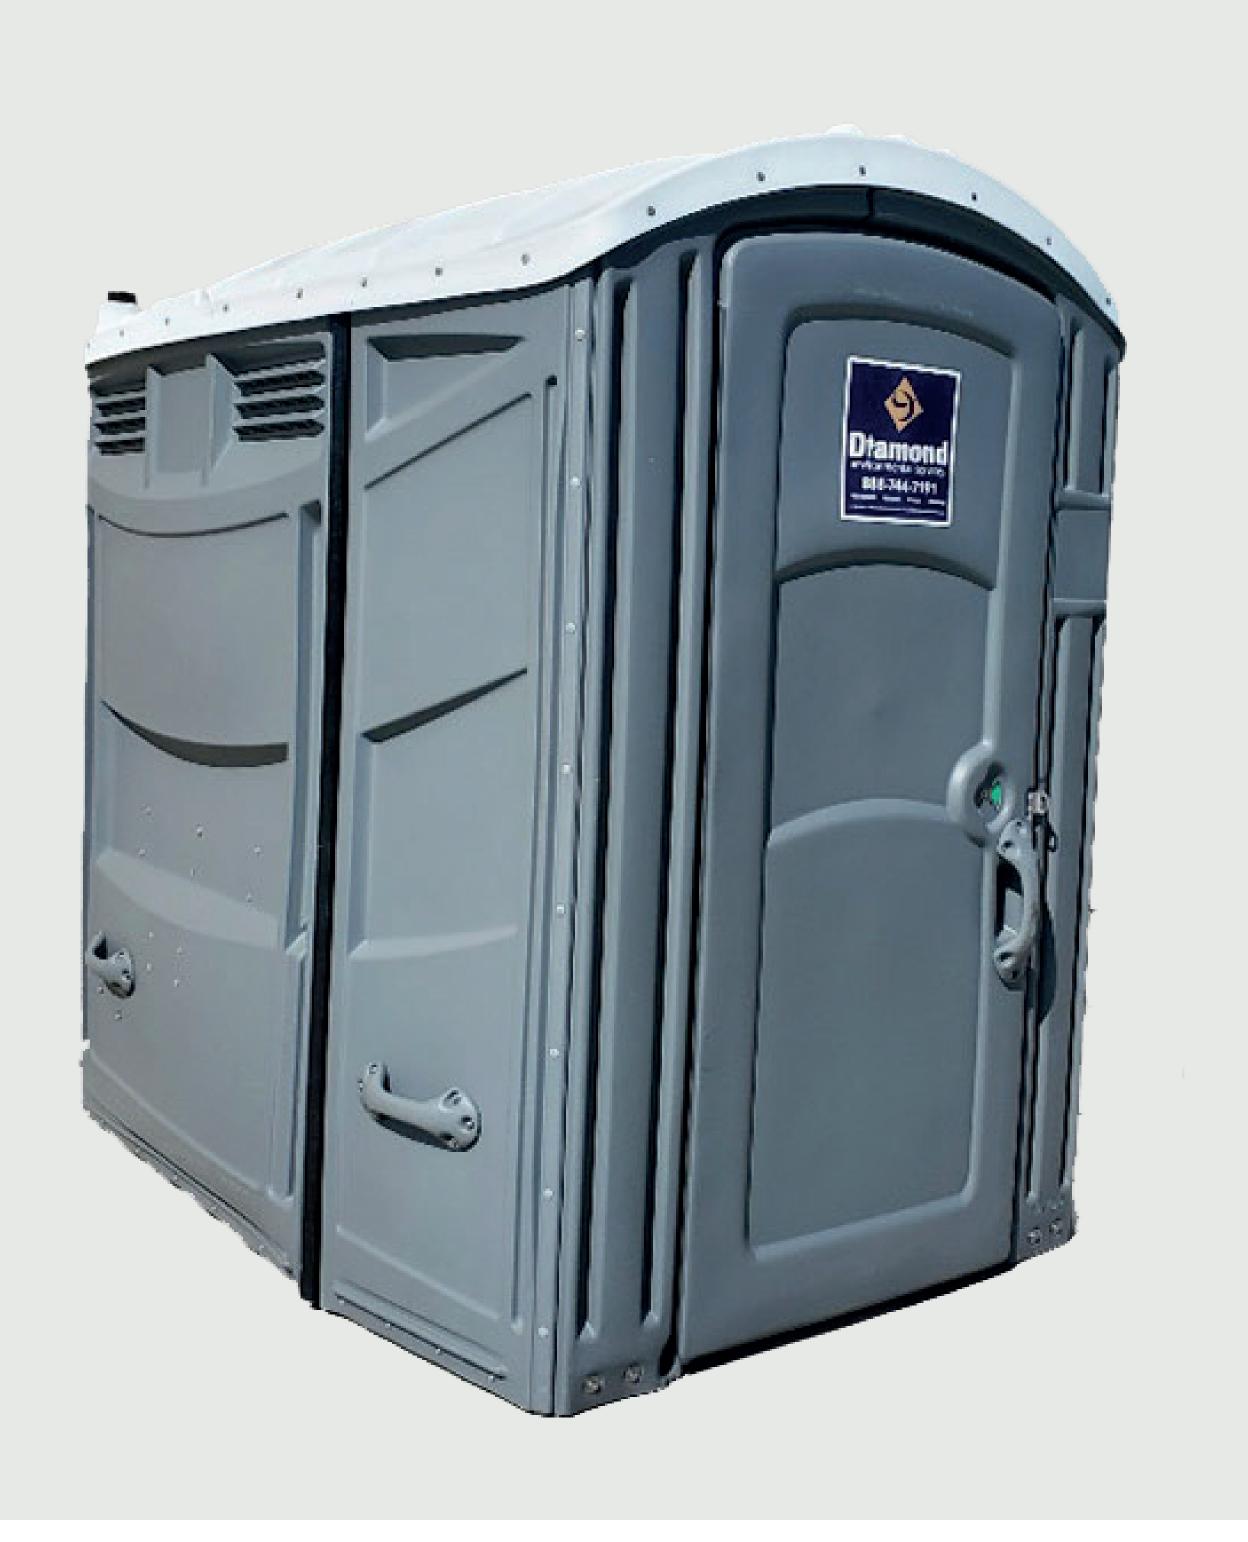

## SINGLE RESTROOMS ADA HANDICAP

Our ADA and Title 24 compliant porta potty is the best option whenever there is a need for special facilities. The roomy wheelchair accessible restroom is safe and convenient for any handicap use.

## **FEATURES**

- > ADA-compliant
- > Title 24 compliant
- With locking capability
- Grab bar and support rails
- > Baby changing station optional

When it comes to equipment rentals and onsite services, no one sets the standard for simplicity like Diamond.