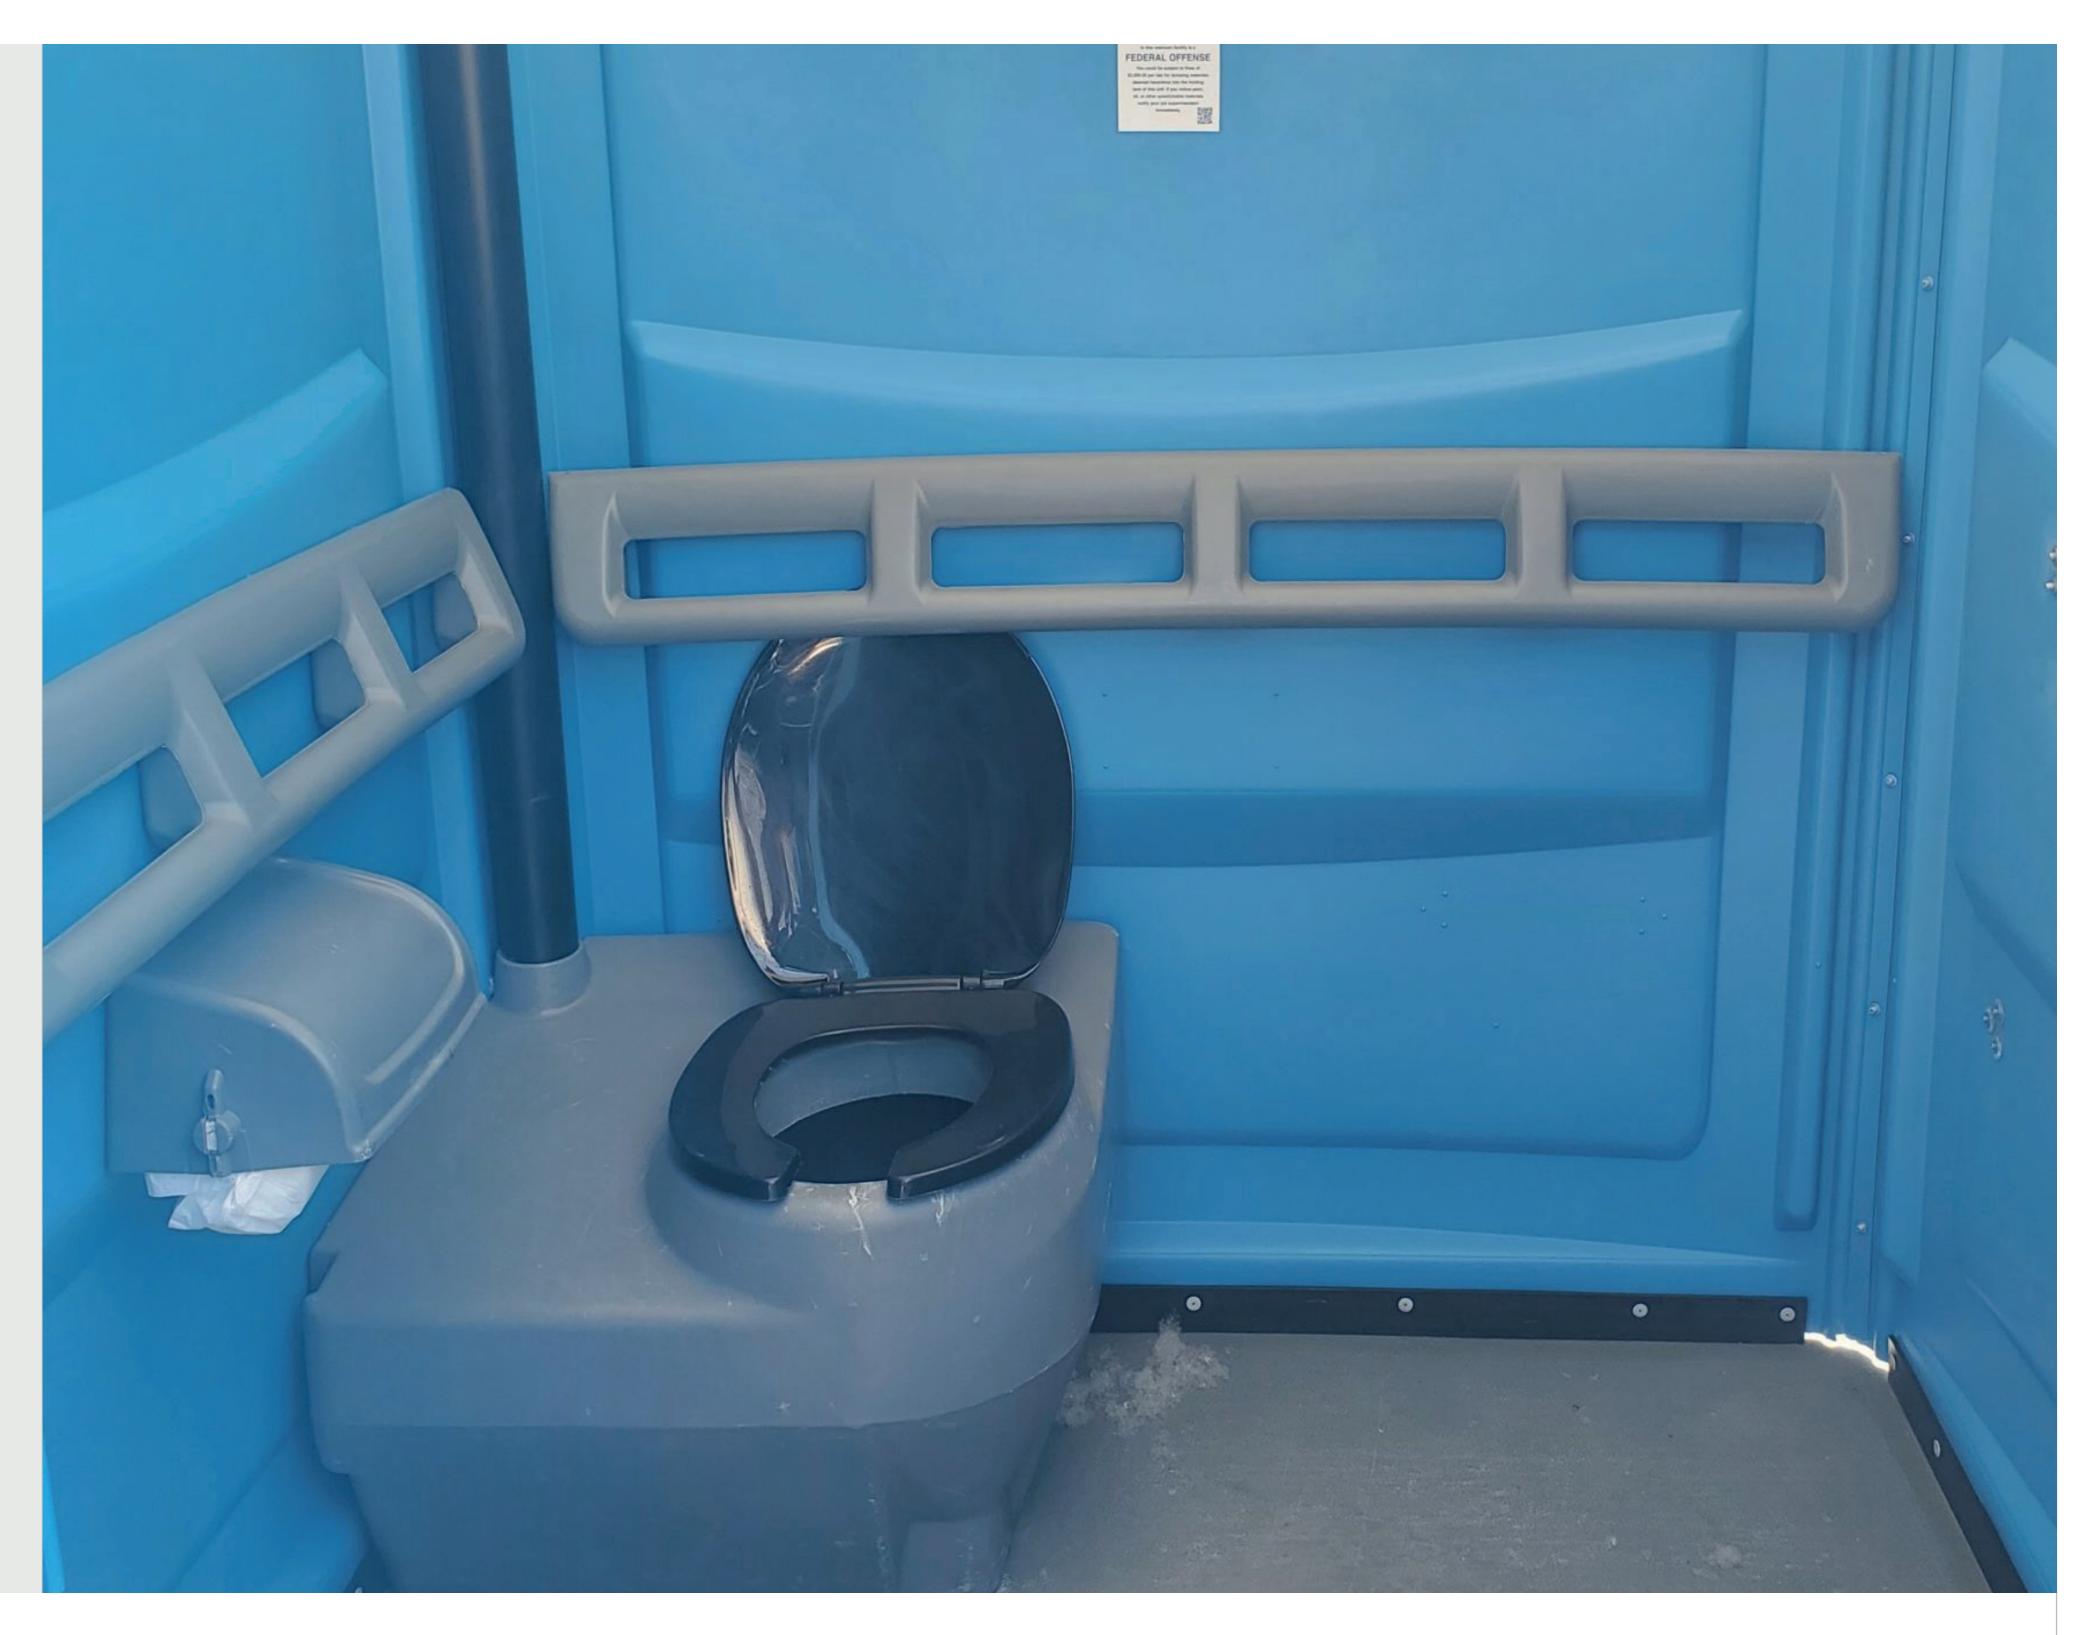

## HANDICAP ACCESSIBLE

The handicap accessible porta potty is an alternative to our full ADA compliant porta potty. The interior has a patented flat-floor for easy wheelchair access and maneuverability.

## **FEATURES**

- Not ADA-compliant
- Locking capability
- Grab bar and support rails
- Heavy-duty, easy-to-use rotary latch

When it comes to equipment rentals and onsite services, no one sets the standard for simplicity like Diamond.