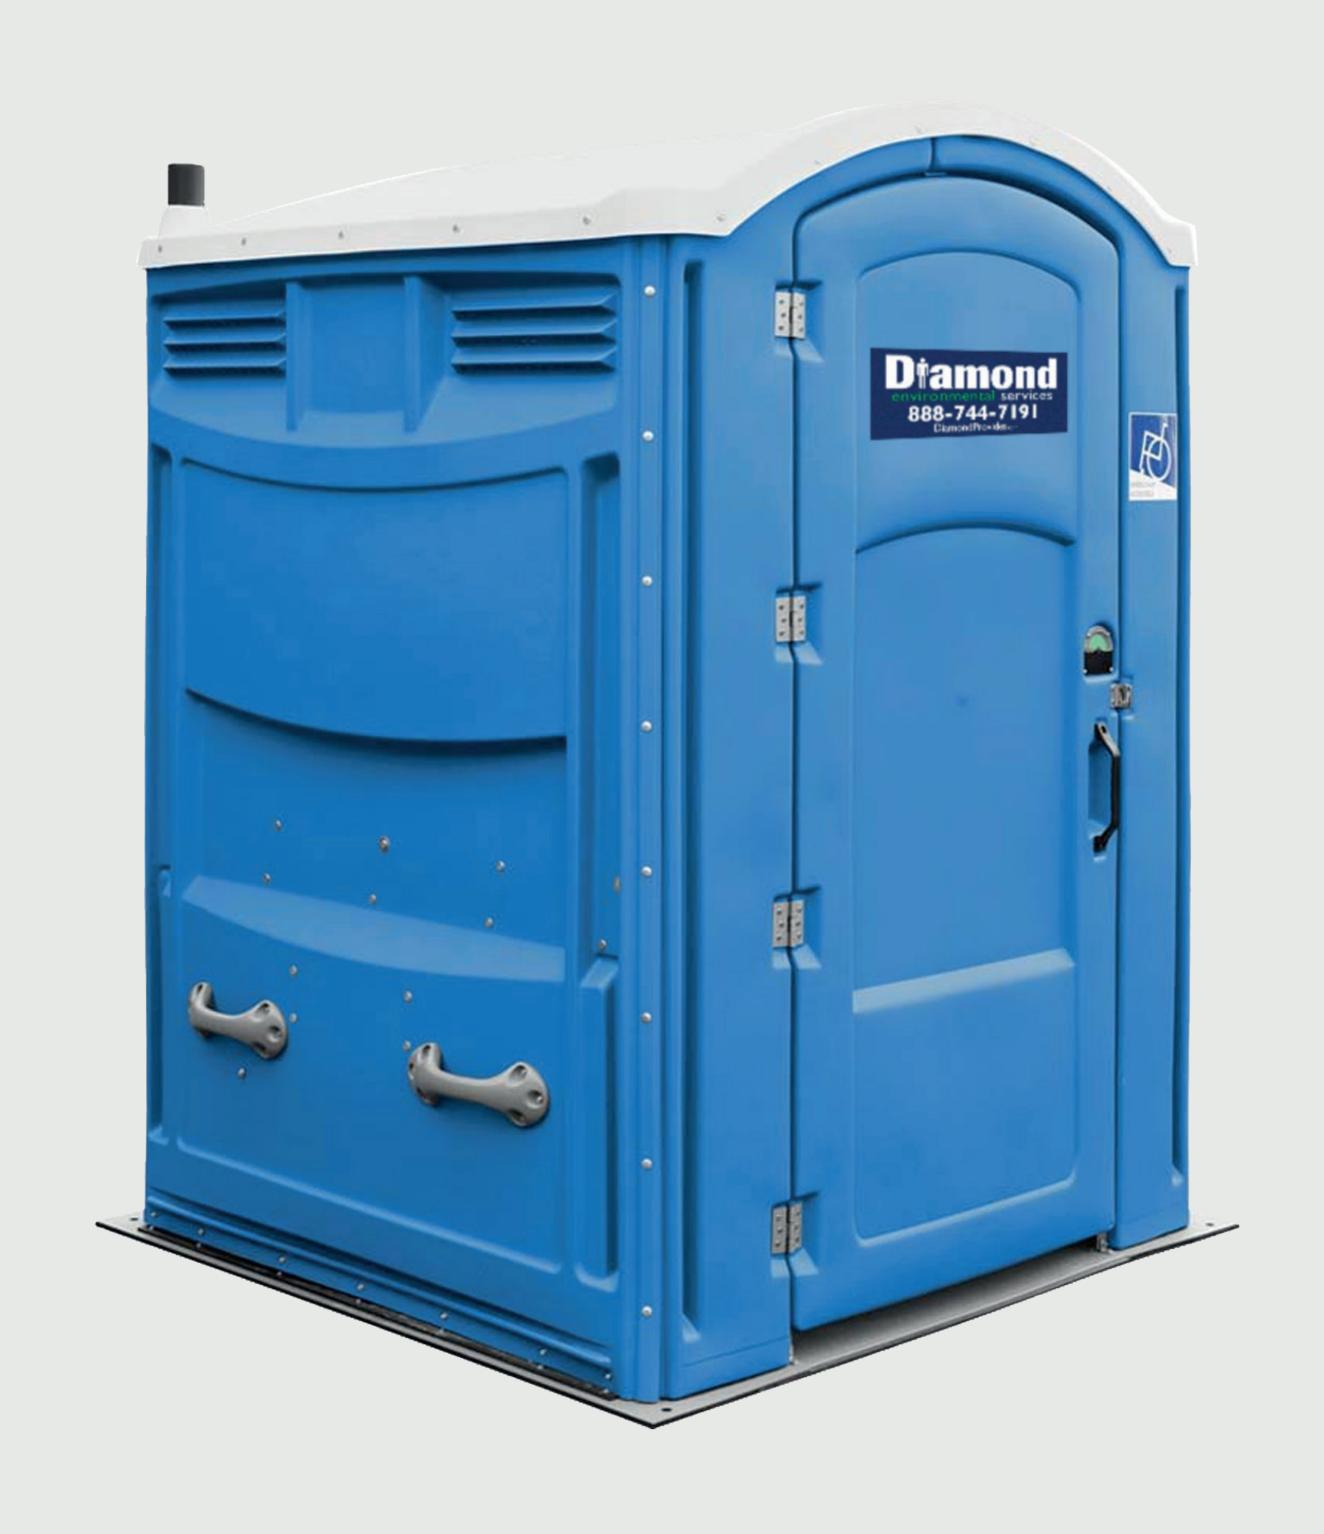

## HANDICAP ACCESSIBLE

The handicap accessible porta potty is an alternative to our full ADA compliant porta potty. The interior has a patented flat-floor for easy wheelchair access and maneuverability.

## **SPECIFICATIONS**

Height: 91"

Width: 62"

> Depth: 62" (1575mm)

Tank volume: 35 gal.

Seat height: 19"

Weight: 250 lbs

Production

## **FEATURES**

- Not ADA-compliant
- Locking capability
- Grab bar and support rails
- Heavy-duty, easy-to-use rotary latch

When it comes to equipment rentals and onsite services, no one sets the standard for simplicity like Diamond.