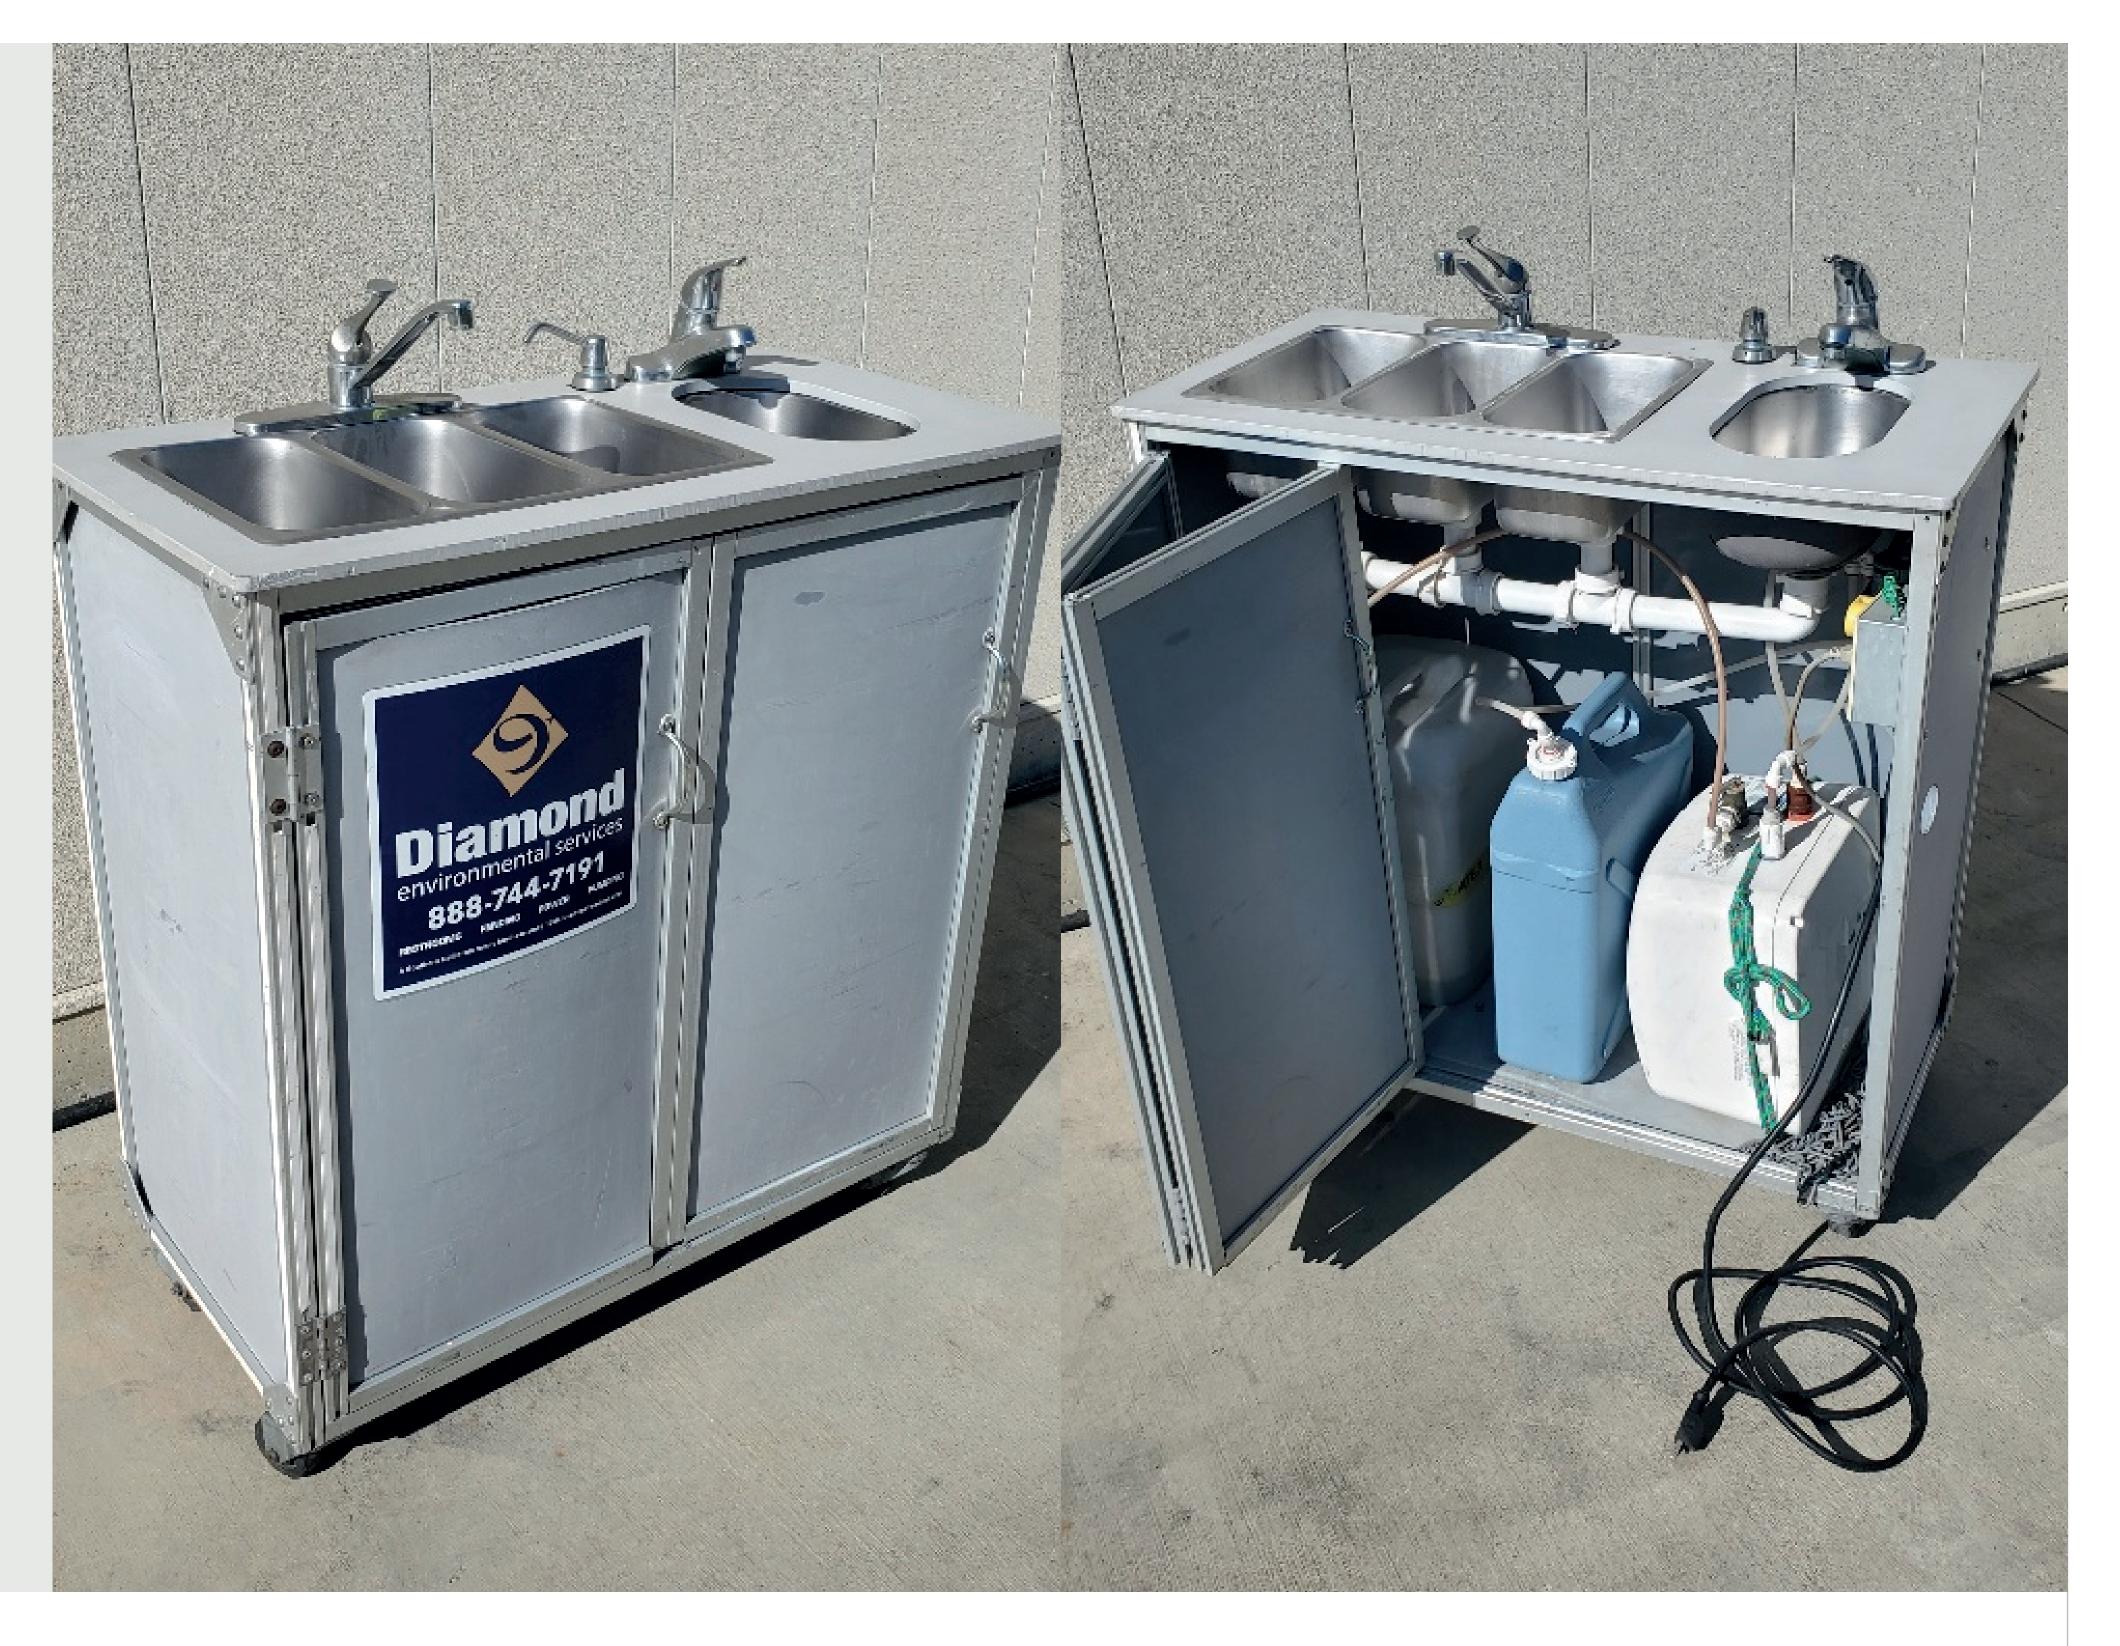

## **SPECIFICATIONS**

- > Weight: 207 pounds
- > Cabinet: W: 24", L: 58", H: 37.5"
- Each basin: W: 12", L: 14", D: 12"
- Hand washing sink:W: 9.5", L: 11.5", D: 4"

## **FEATURES**

- Hot & cold running water
- Food & Health dpt. compliant
- > 4 stainless steel basins
- > 1 hand wash basin

- 2 faucets
- Fully self-contained
- 5-gallon bottle where waste goes in and 5-gallon bottle where waste goes out
- > 5 gallon fresh and waste waste reservoirs