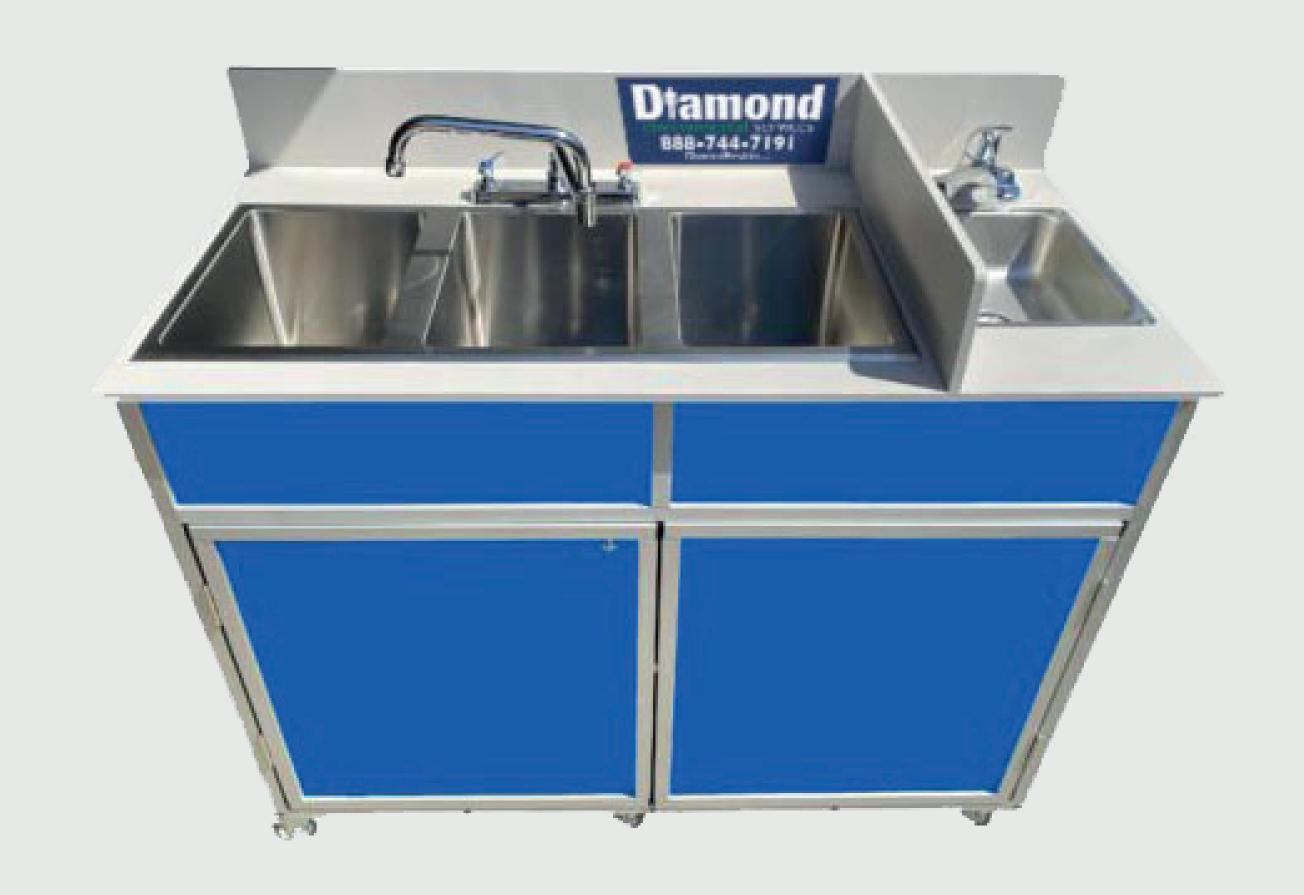

## SINKS & SANITIZERS 4 BASIN UTENSIL SINK

Our Four Basin Portable Sink is a blend of dish washing and hand washing stations. This portable dishwashing sink is a 4 compartment sink that is designed to provide you with everything to run a successful operation.

## **SPECIFICATIONS**

- > Weight: 207 pounds
- > Cabinet: W: 24", L: 58", H: 37.5"
- Each basin: W: 12", L: 14", D: 12"
- Hand washing sink:W: 9.5", L: 11.5", D: 4"

## **FEATURES**

- Hot & cold running water
- Food & Health dpt. compliant
- > 4 stainless steel basins
- > 1 hand wash basin

- 2 faucets
- Fully self-contained
- 5-gallon bottle where waste goes in and 5-gallon bottle where waste goes out
- > 5 gallon fresh and waste waste reservoirs