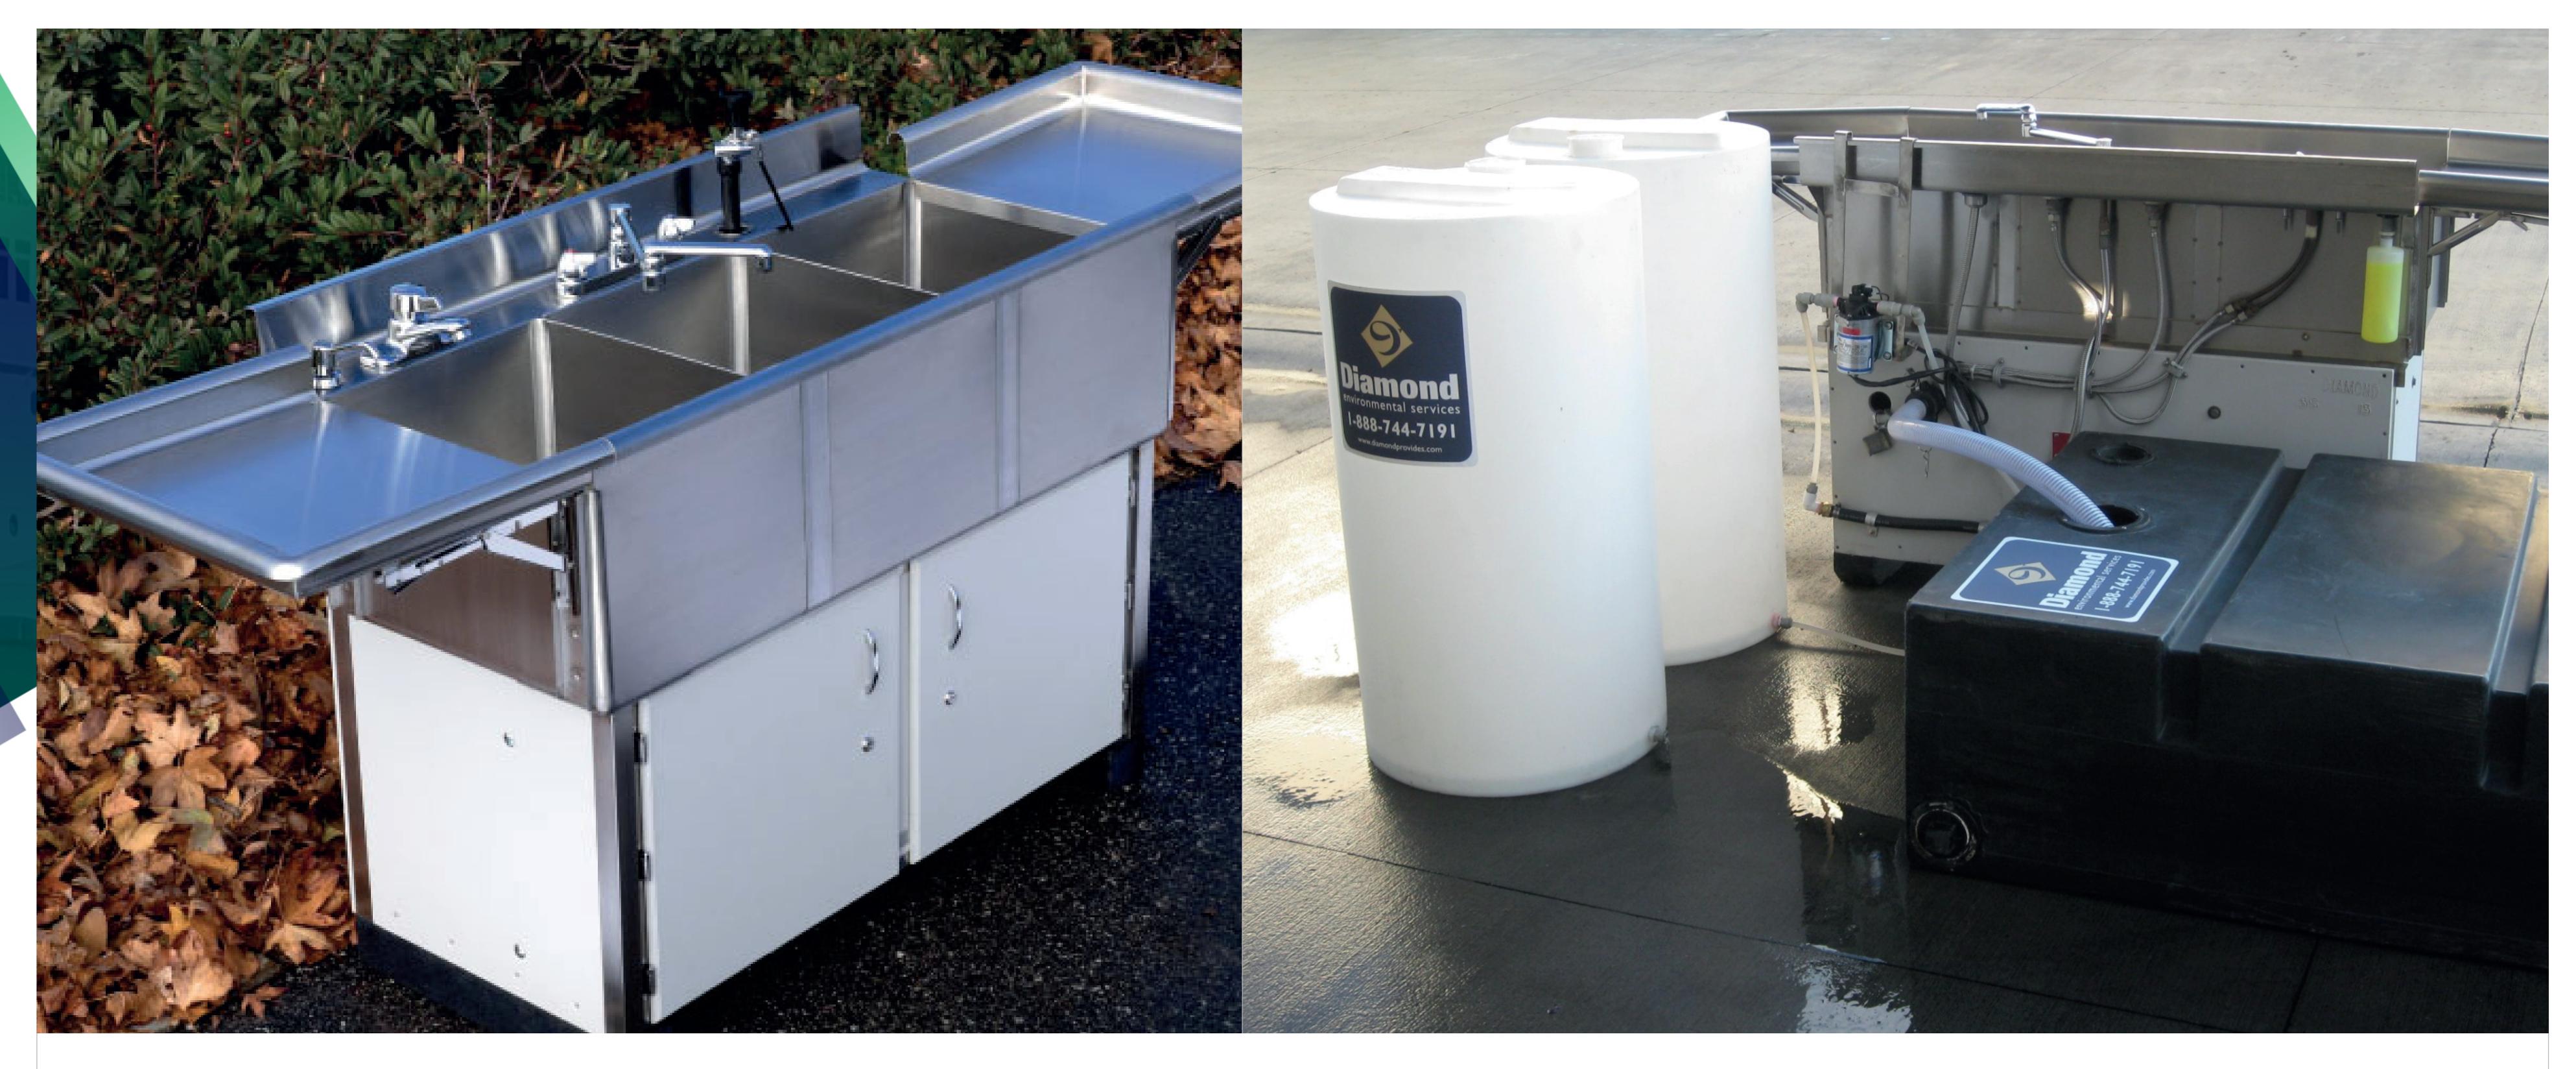

## 3 BASIN HOT AND COLD SINK

Our stainless steel 3-basin electric or propane hot & cold sink is health and safety certified. The heavy duty commercial grade faucets run both hot and cold fresh water.

USES > Events

## **SPECIFICATIONS**

- > Counter height: 37.5"
- > Width: 29.5"
- Length: 50" w/drain boards down, 87" w/drain boards up
- Sinks: 20"L x 16"W x 12"H
- > 110v Water heater
- Water Inlet w/hose connection provided

## **FEATURES**

- Hot & cold running water
- Food & Health dpt. compliant
- 3 stainless steel basins
- 2 folding drain board

- Can be made self-contained
- 5 gallon propane tank included
- Operates on 110-volt power
- Need electric for the pump & heater