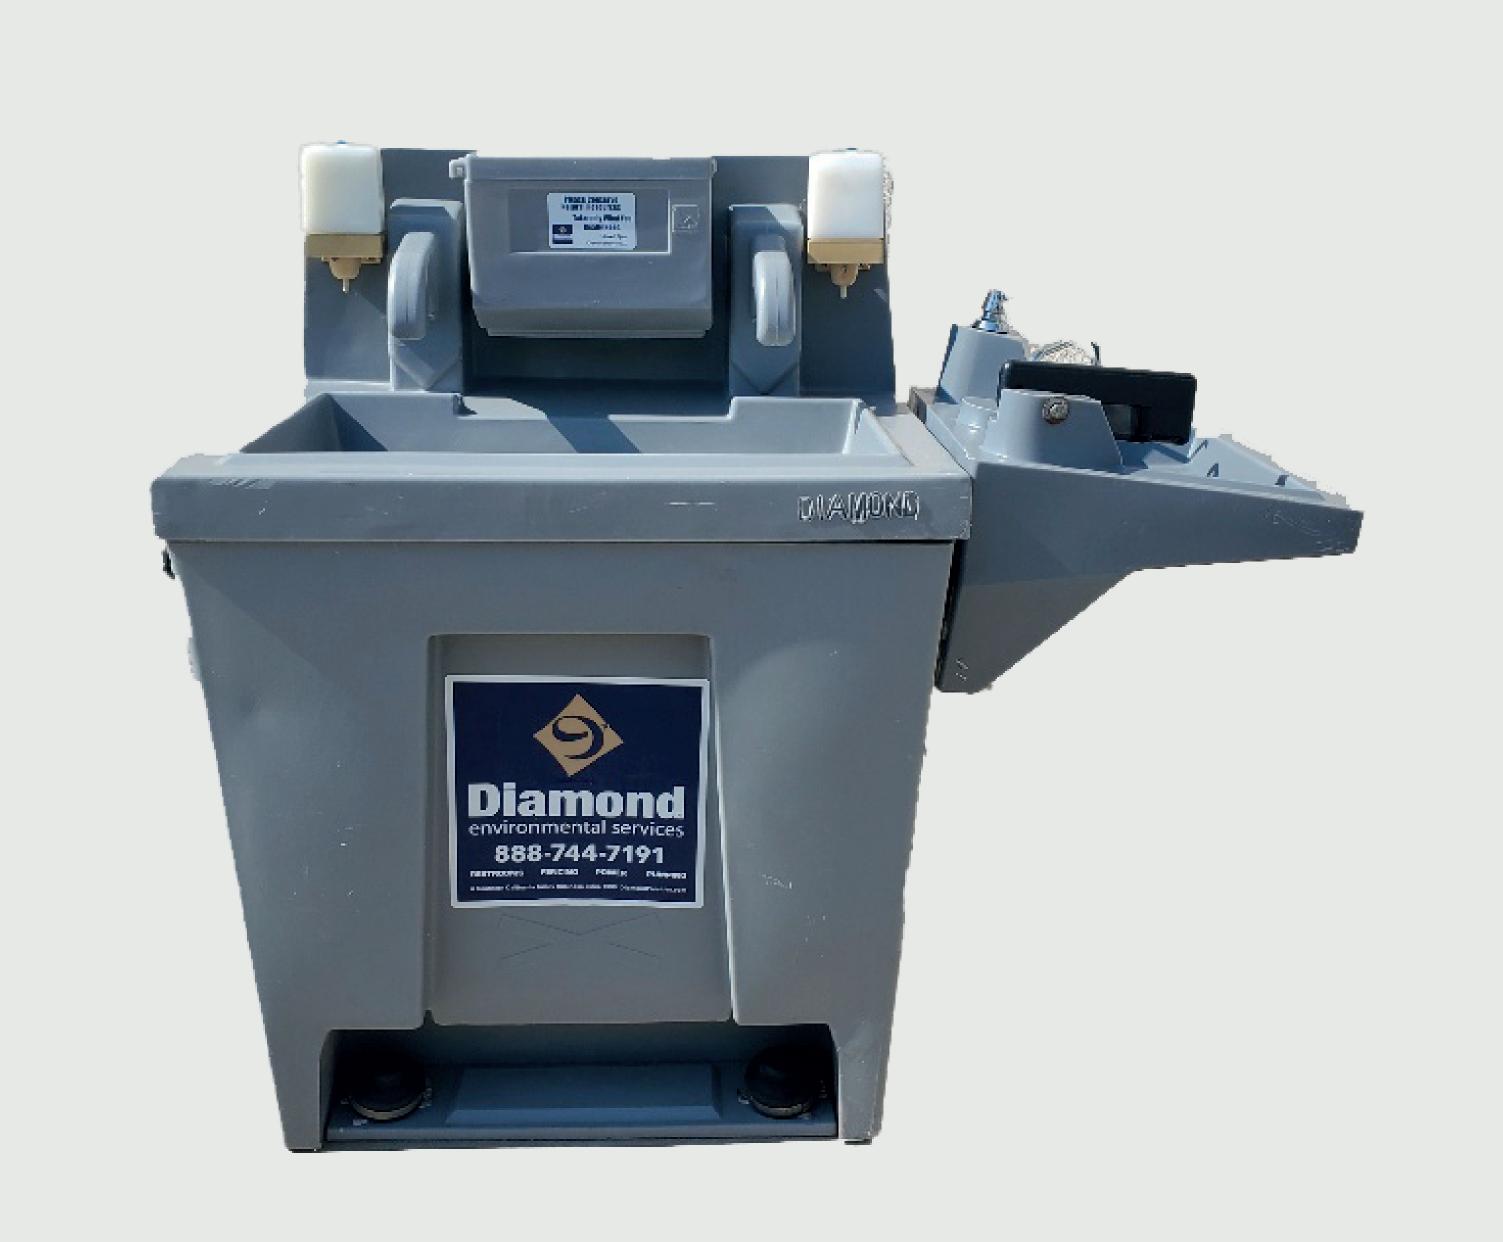

# 2 BASIN WITH SPECIAL NEEDS HAND WASH SINK

Two basin sink with the handicap attachment accessory is the perfect add-on solution for special-needs hand washing needs.

## USES > ADA/Handicap

## **SPECIFICATIONS**

- Size − 22" x 18"
- > Weight 15 lbs
- Spigot brushed stainless steel
- Soap dispenser below the surface bottle reservoir, chrome plated tap

#### **FEATURES**

- > Simple operation, hand-operated water pump and soap dispenser.
- > ADA compliant
- Mounts to any fresh water source
- Works perfectly with the SuperTwin handwash sink – mounts conveniently on one side