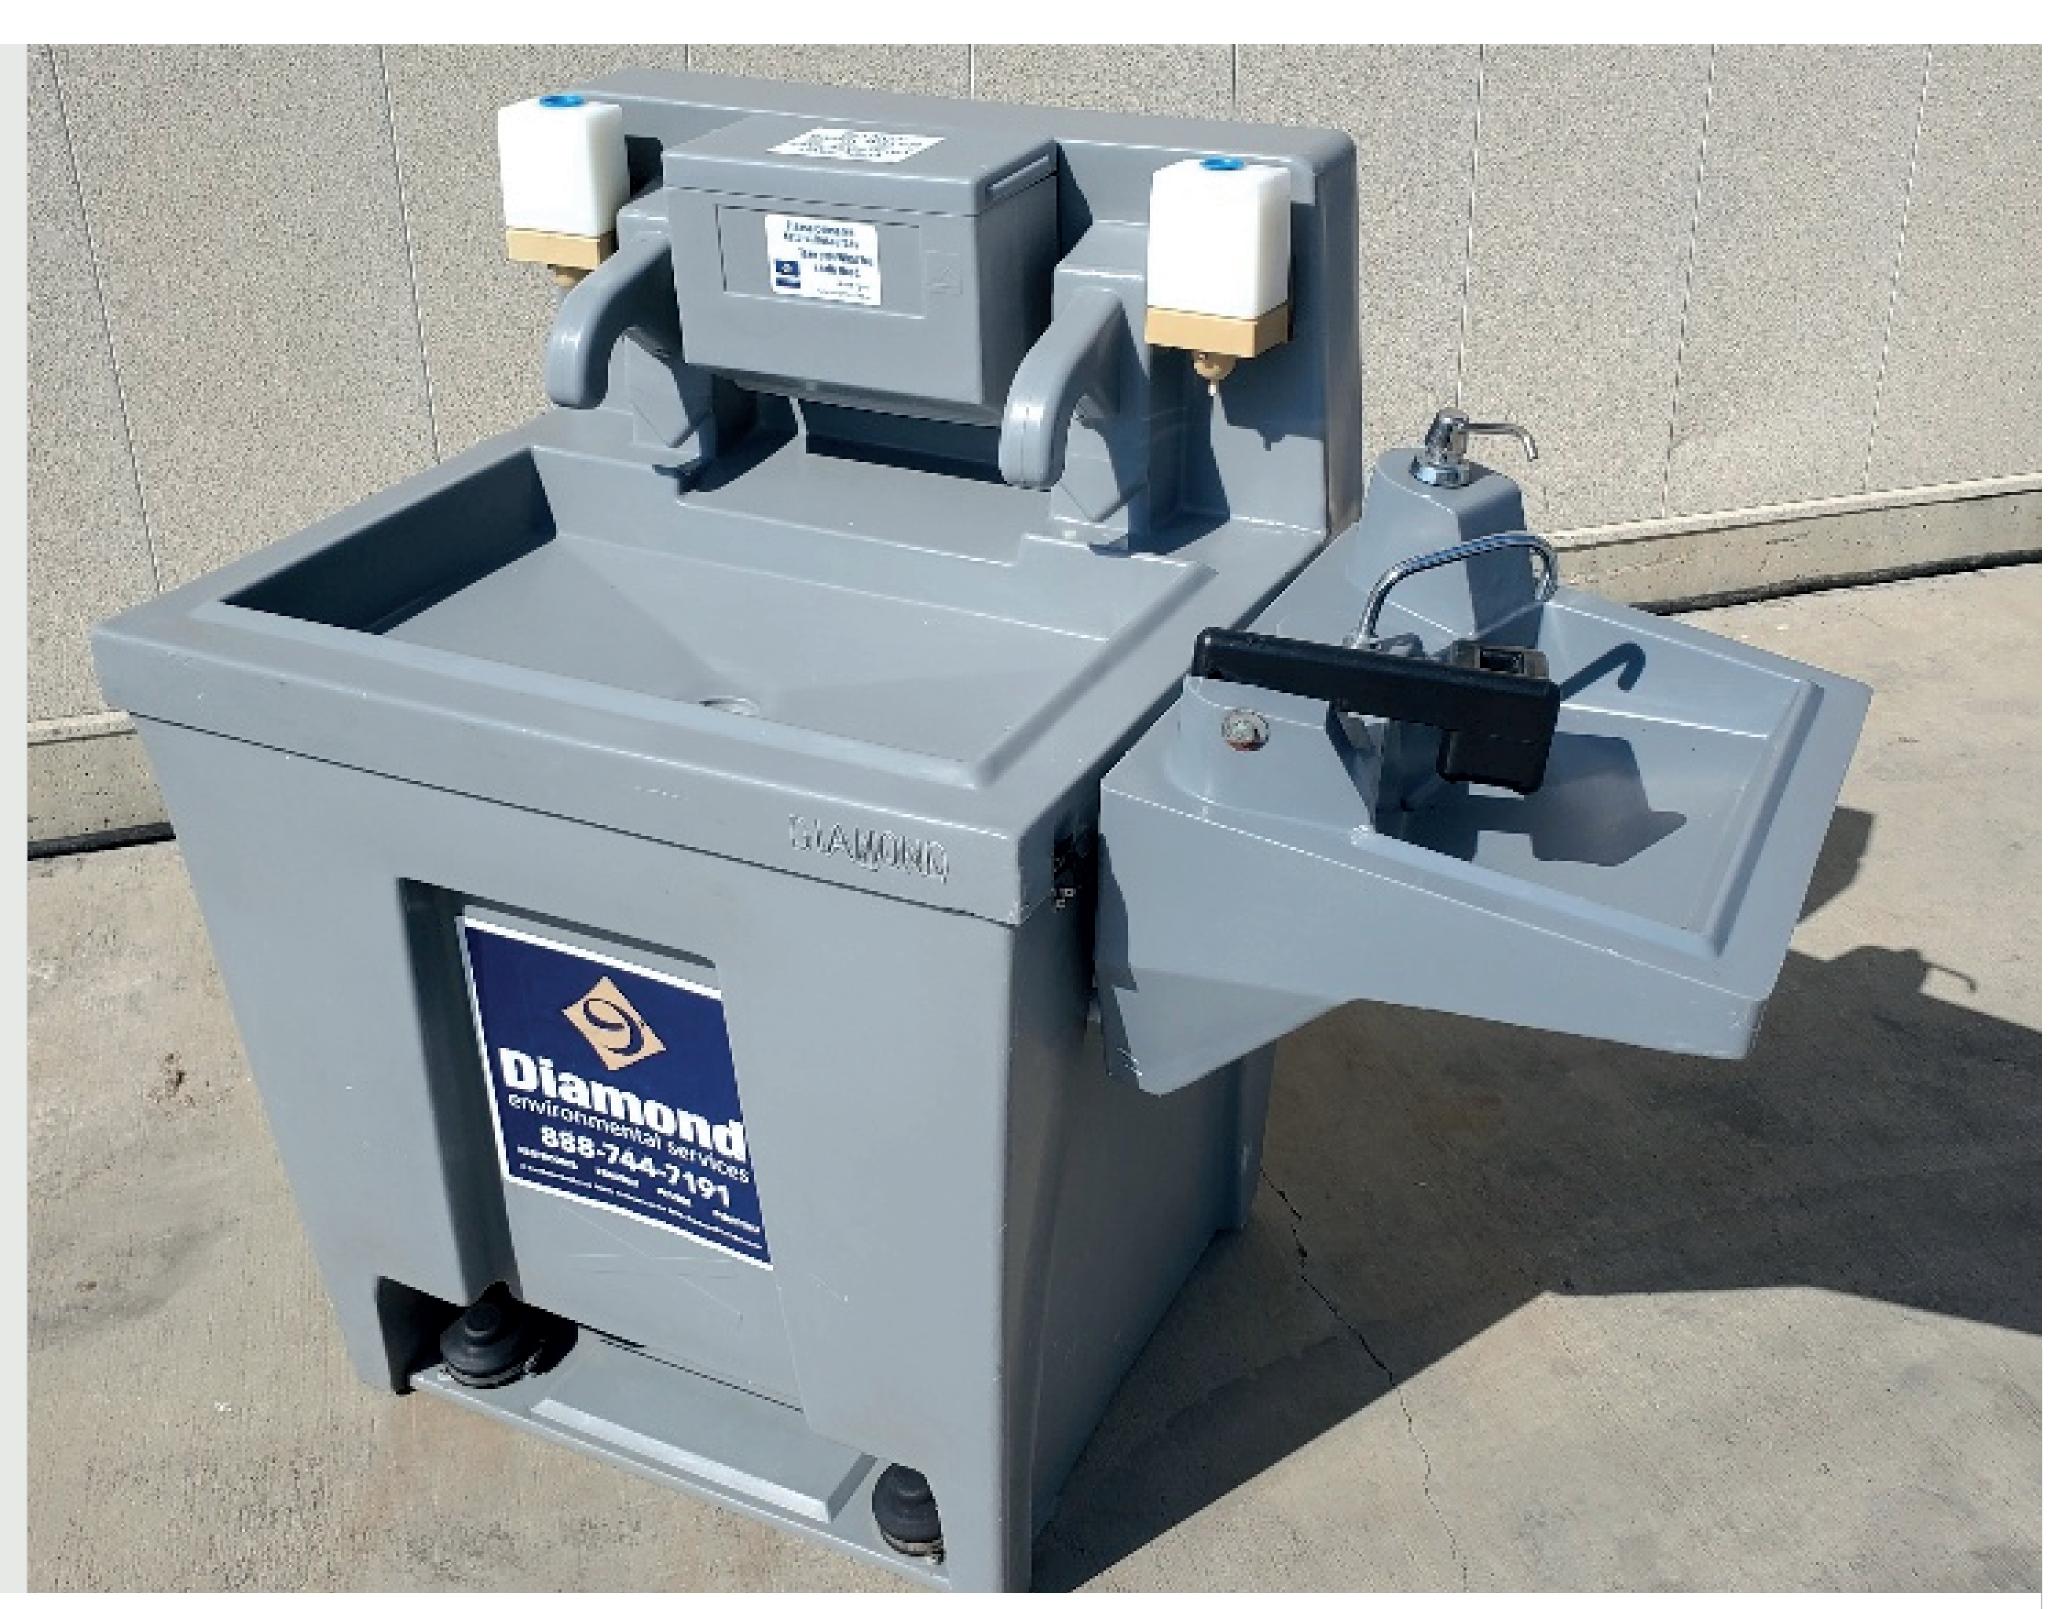

# 2 BASIN WITH SPECIAL NEEDS HAND WASH SINK

Two basin sink with the handicap attachment accessory is the perfect add-on solution for special-needs hand washing needs.

## USES > ADA/Handicap

## **SPECIFICATIONS**

- Size − 22" x 18"
- > Weight 15 lbs
- Spigot brushed stainless steel
- Soap dispenser below the surface bottle reservoir, chrome plated tap

#### **FEATURES**

- > Simple operation, hand-operated water pump and soap dispenser.
- > ADA compliant
- Mounts to any fresh water source
- Works perfectly with the SuperTwin handwash sink – mounts conveniently on one side