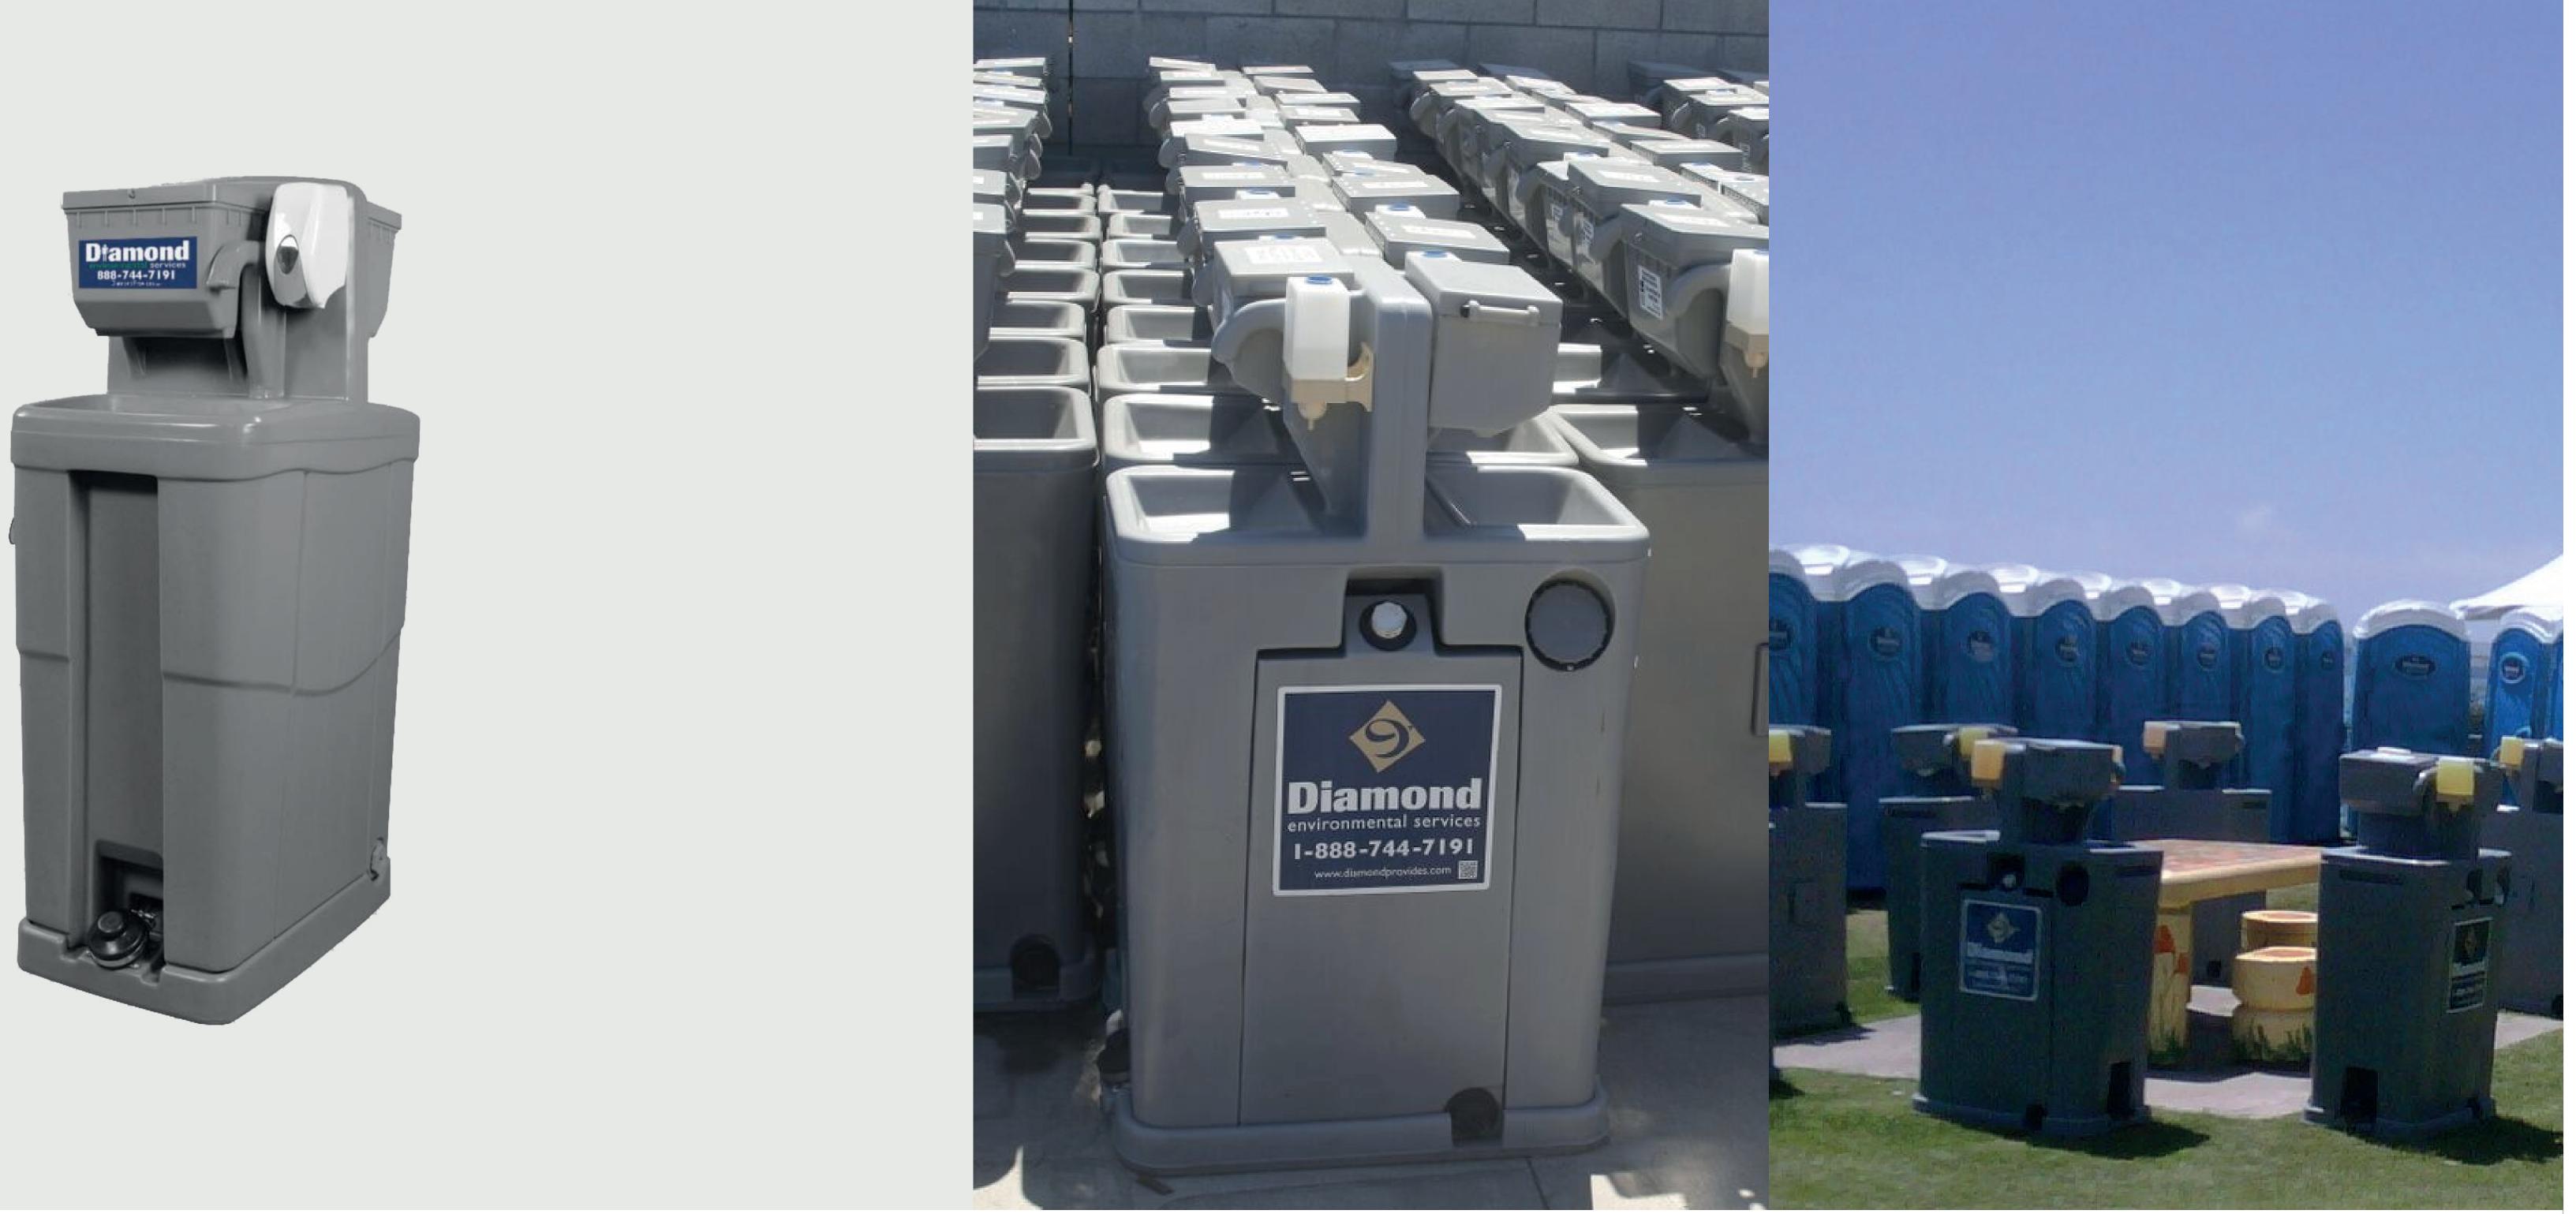

# SINKS & SANITIZERS **2 BASIN HAND** WASH SINK

This cleaned and sanitized 2-basin hand wash sink has a dual paper towel dispenser and room to attach dual soap dispensers.

### **SPECIFICATIONS**

- Length: 28"
- Width: 17.5"
- > Counter Height: 35.5"
- Total height: 50"
- 24 gallon enclosed non-potable water capacity
- 24 gallon enclosed grey water capacity >

Events > Production

- **OSHA** approved

Agricultural

- Perfect for your event, project, or construction site
- Liquid soap dispenser

- Hands-free foot water pump

**FEATURES** 

## **1-888-744-7191**

> Grey water holding tank

Non-potable fresh water