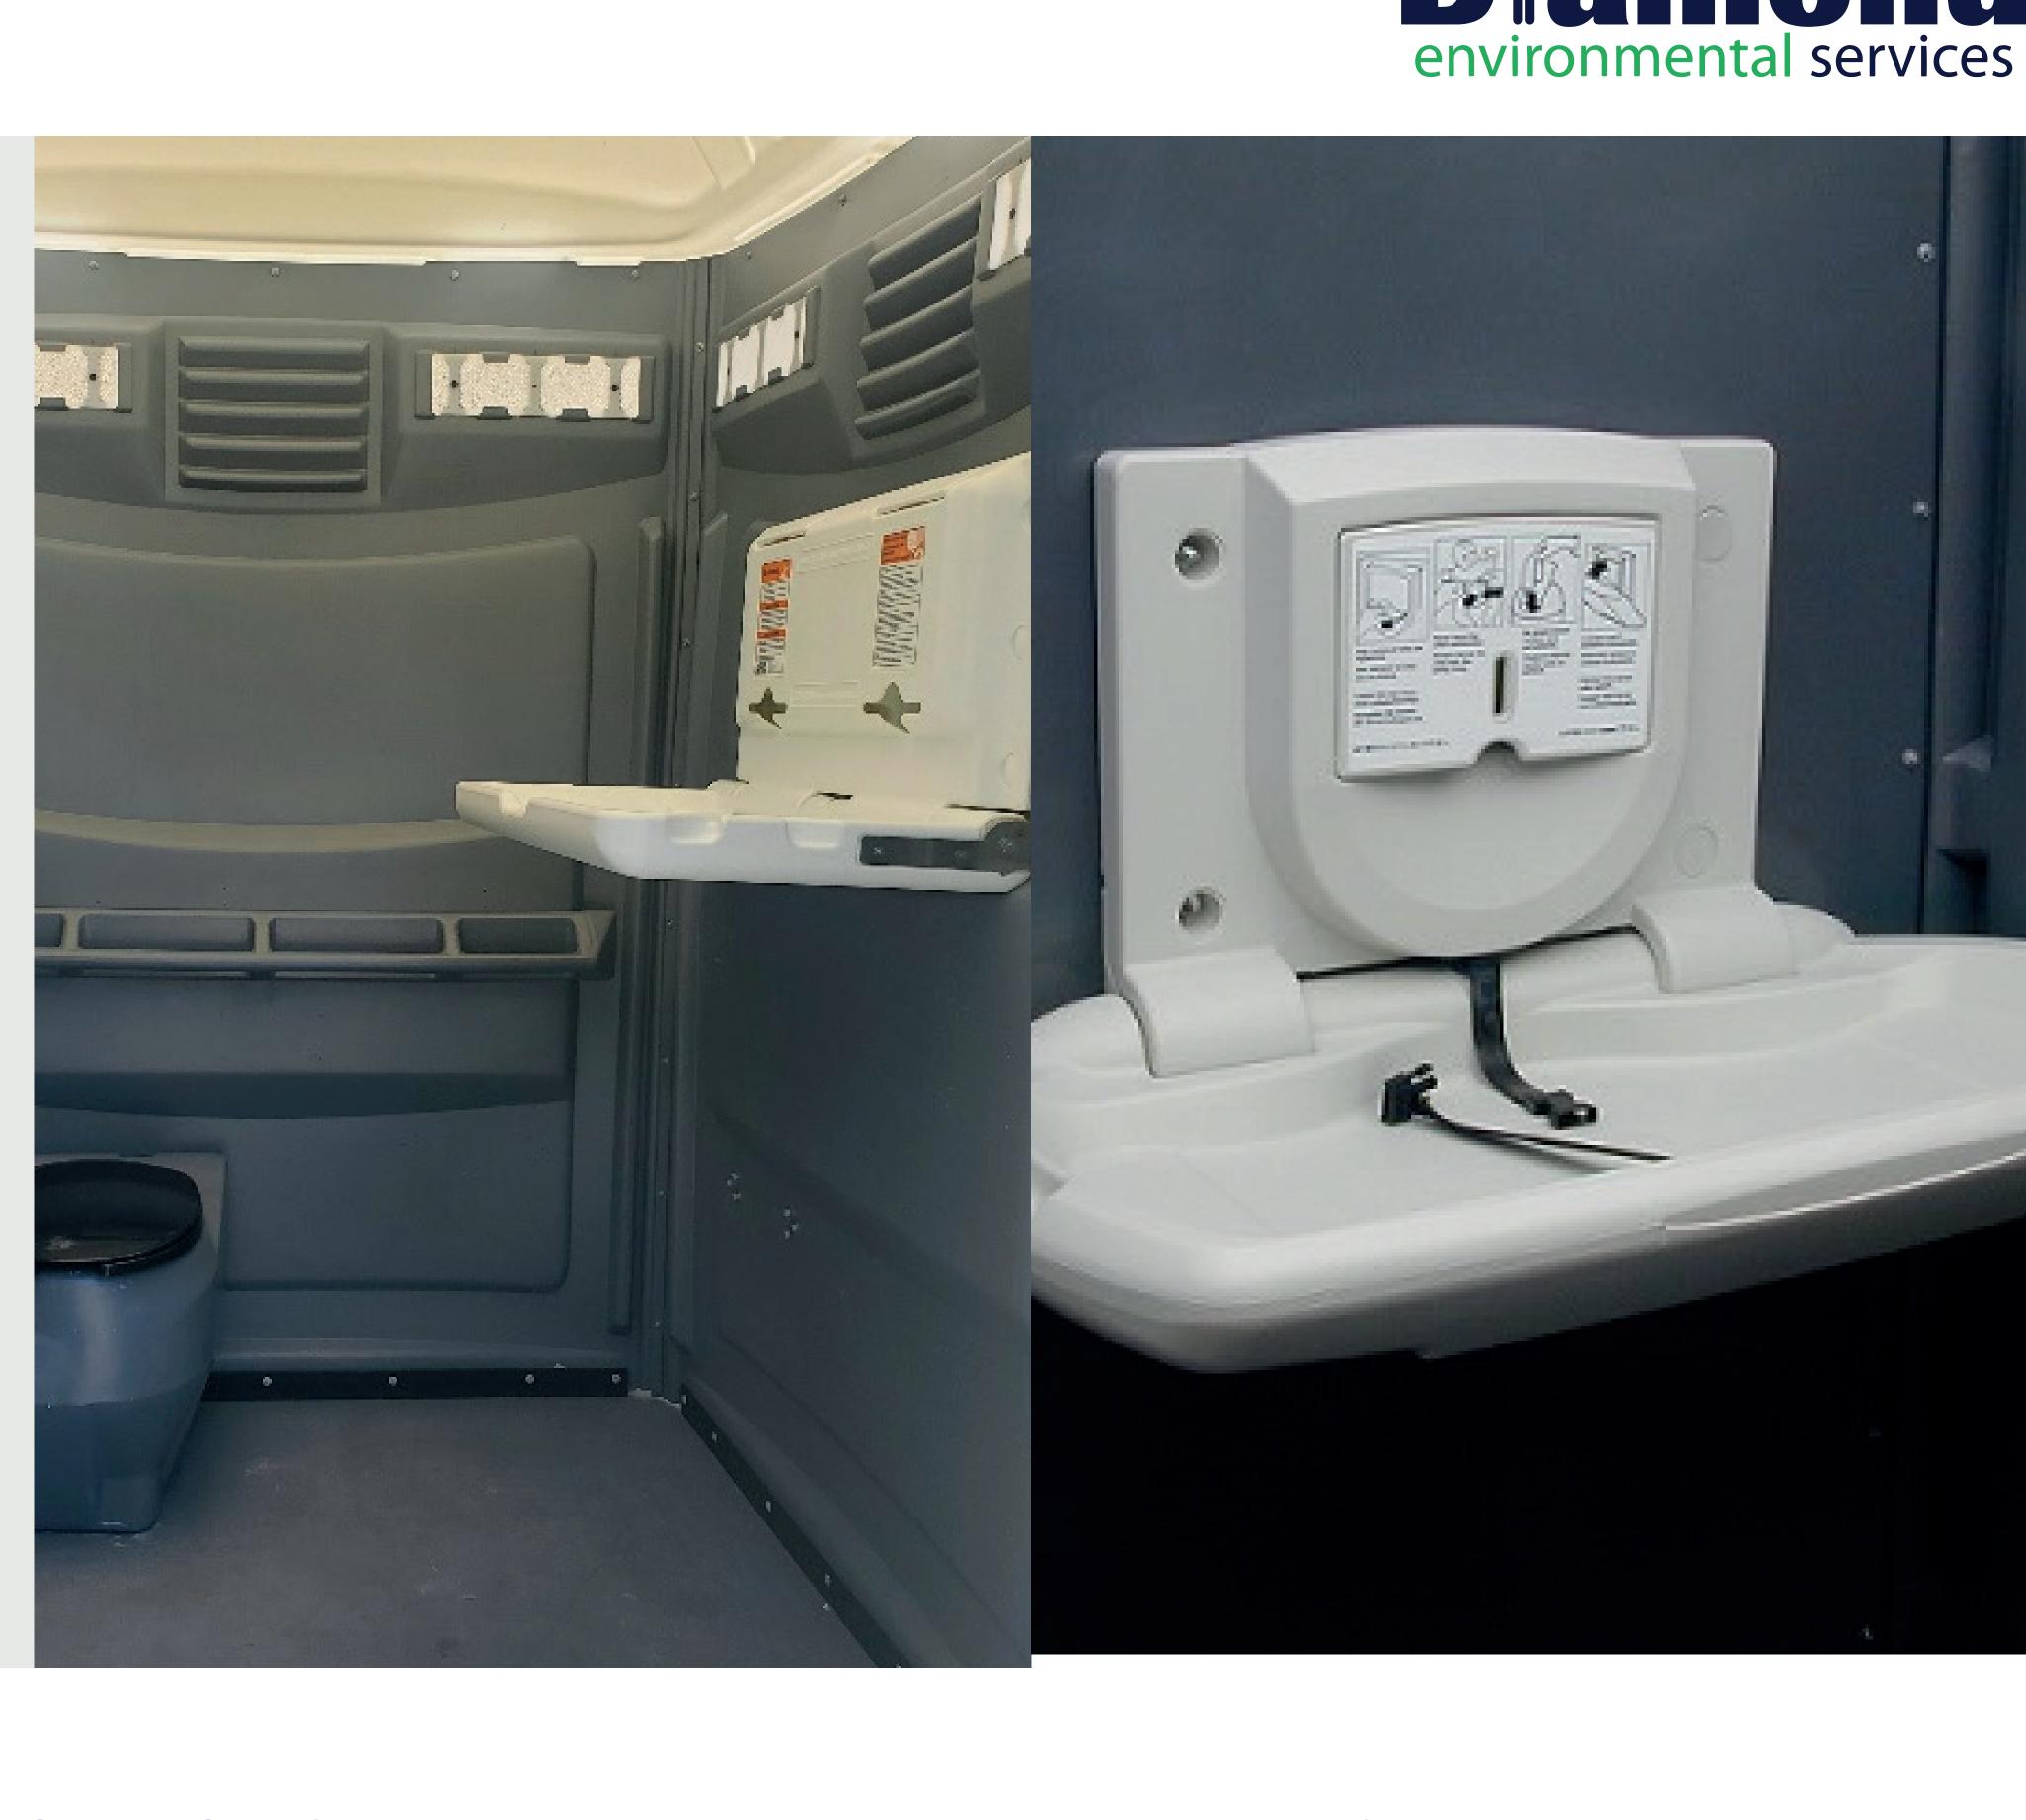

## SINGLE RESTROOMS **BABY CHANGING** STATION

The baby changing station accessory is placed inside the ADA handicap porta potty. Perfect for family friendly events, the baby changing station is wall mounted to the interior of the porta potty to allow for privacy while changing.

## **SPECIFICATIONS**

- Baby Changing Specs:
- Height: 35.5"
- > Width: 4"
- Depth: 19"
- Weight: 20 lbs.

FEATURES

Can be added to any ADA porta potty

Seasonal Emergency