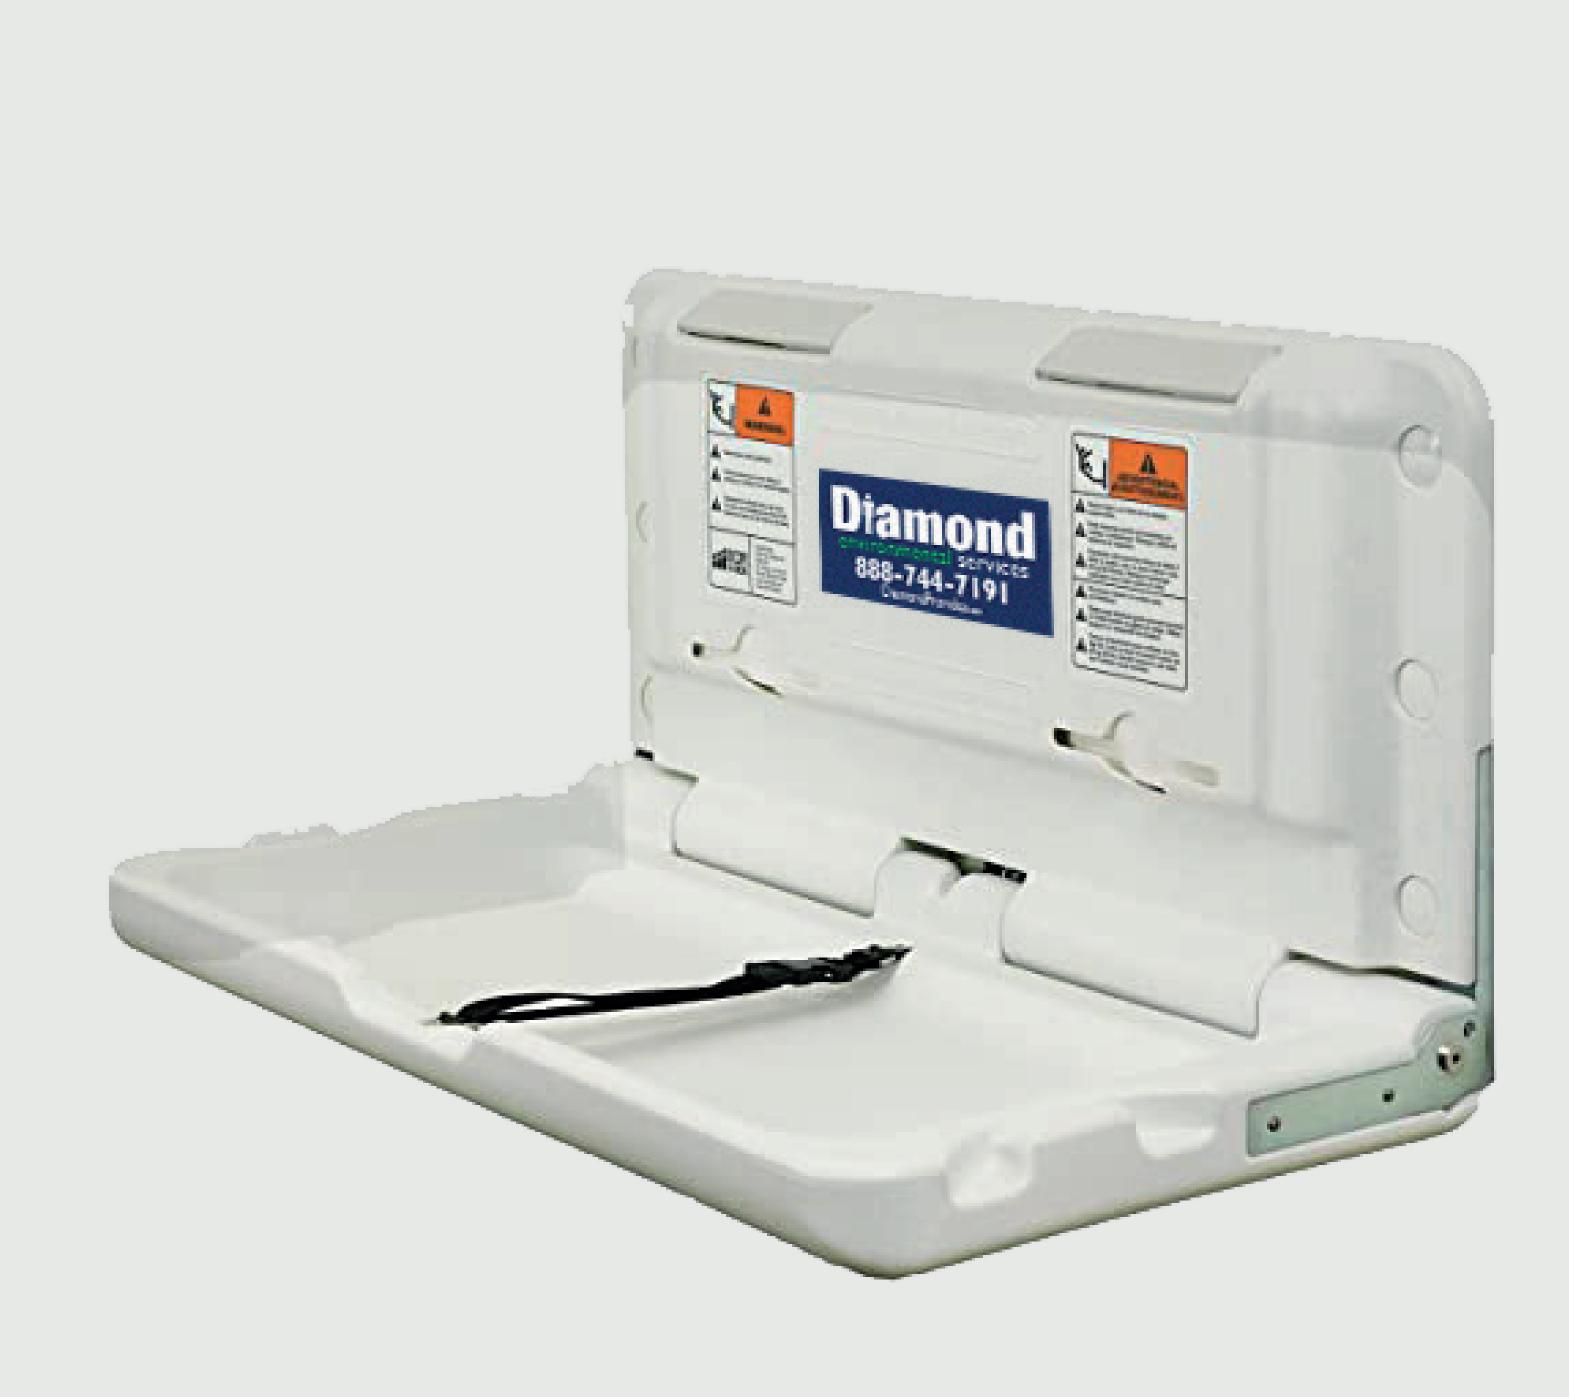

## SINGLE RESTROOMS **BABY CHANGING** STATION

The baby changing station accessory is placed inside the ADA handicap porta potty. Perfect for family friendly events, the baby changing station is wall mounted to the interior of the porta potty to allow for privacy while changing.

## **SPECIFICATIONS**

- Baby Changing Specs:
- Height: 35.5"
- > Width: 4"
- Depth: 19"
- Weight: 20 lbs.

FEATURES

Can be added to any ADA porta potty

Seasonal Emergency