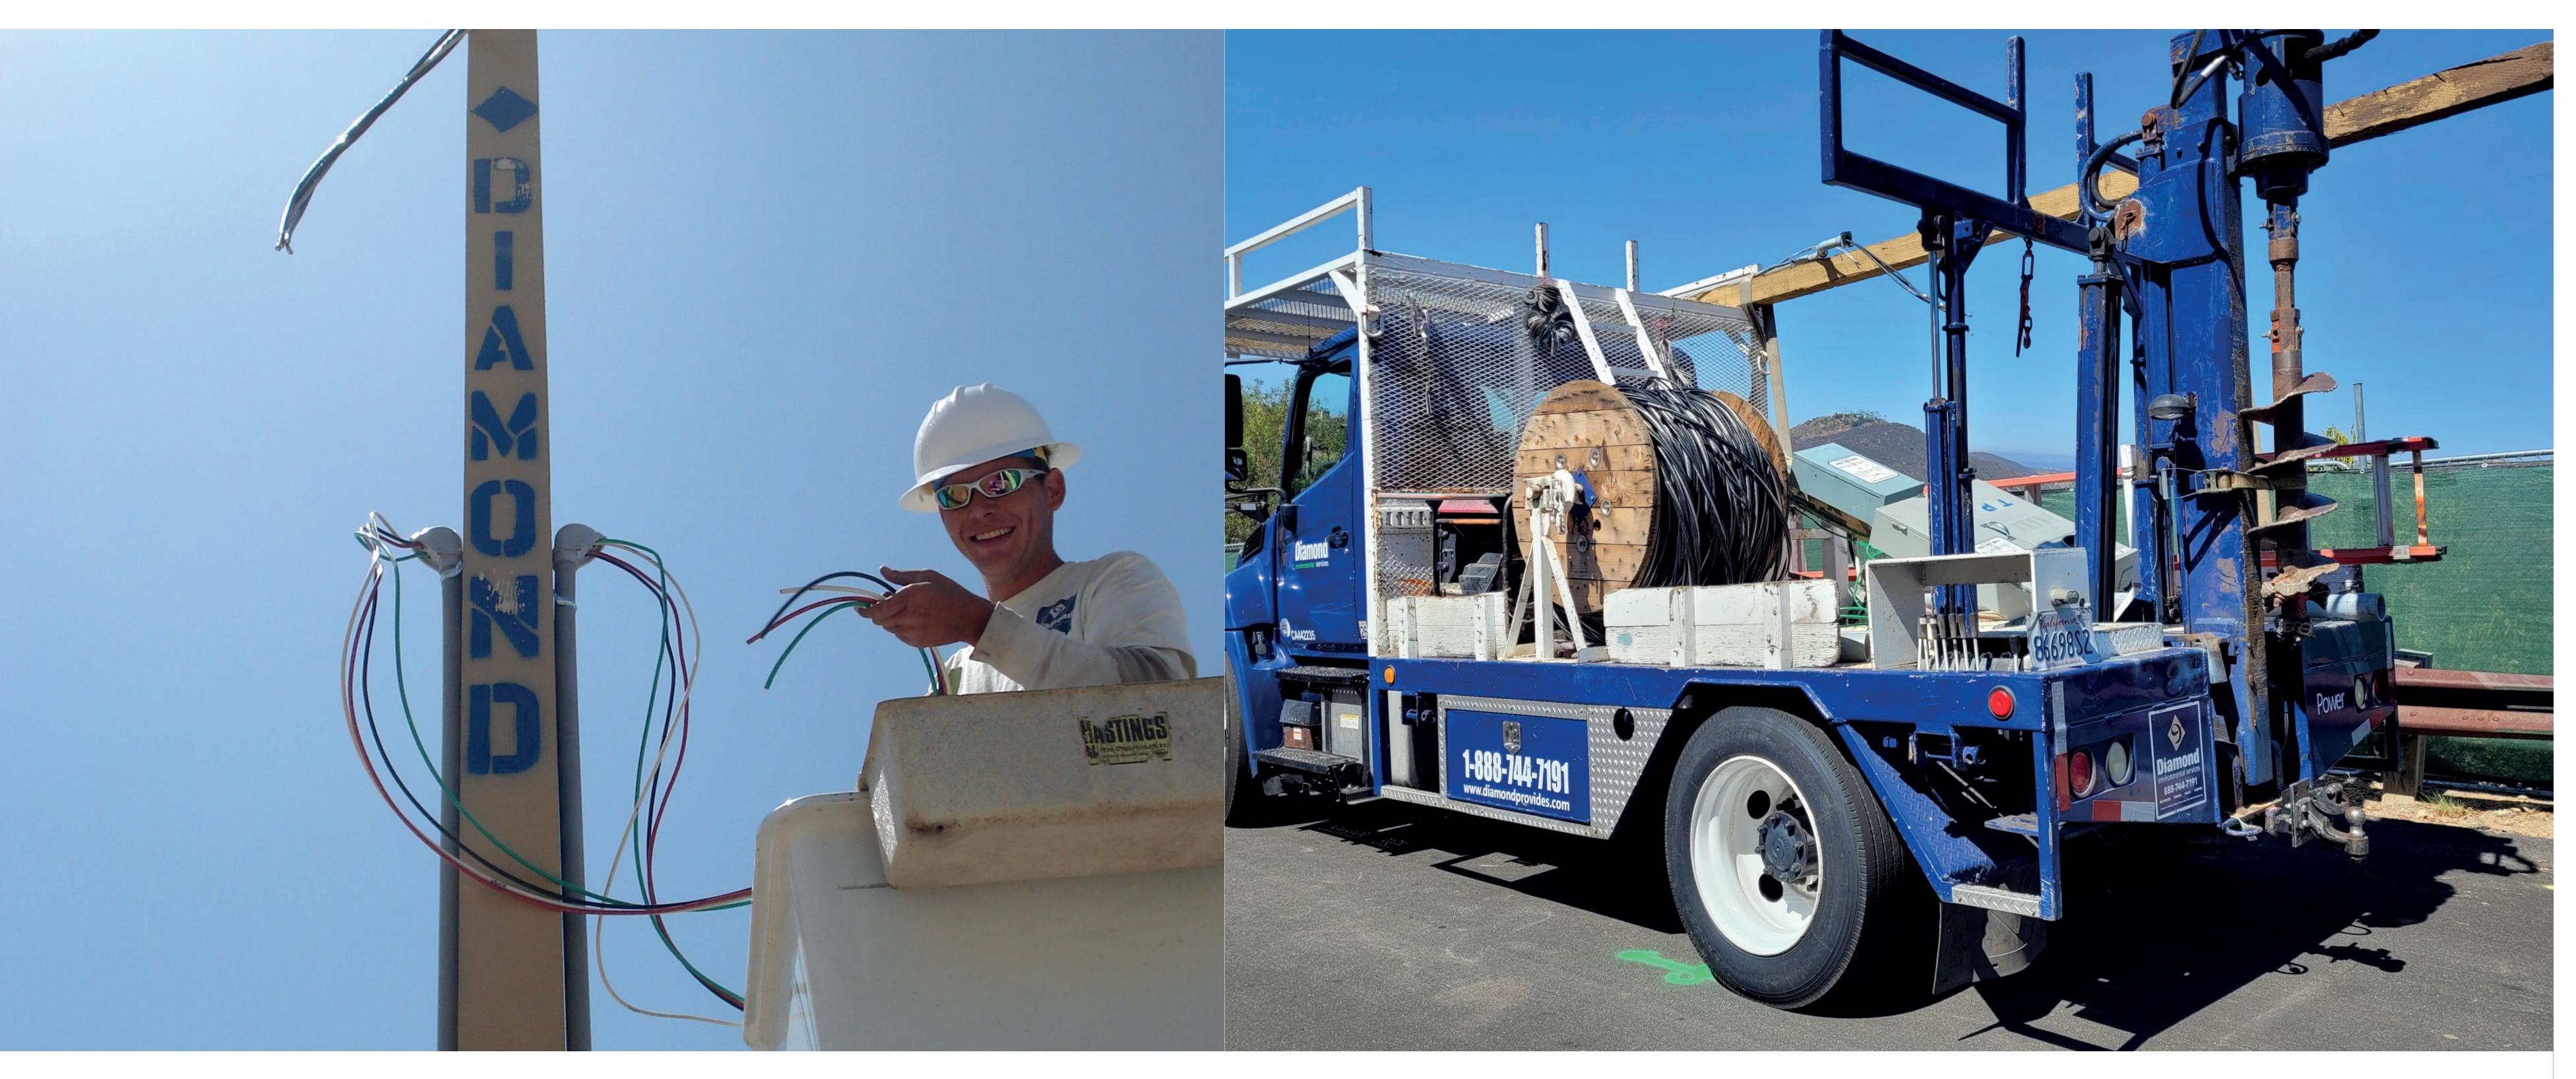

## TEMP POWER POLE SYSTEM SOLUTIONS

Diamond Environmental technicians have the training, equipment and resources you need when it comes to temporary power.

## **SPECIFICATIONS**

- Dedicated crew draws a site plan Pull temporary power permits
- Coordinate delivery and installation
- Make arrangements for inspections
- Coordinate with local utility companies and agencies
- > Provide all necessary tools and equipment
- Overhead and underground options

Construction **USES** 

When it comes to equipment rentals and onsite services, no one sets the standard for simplicity like Diamond.