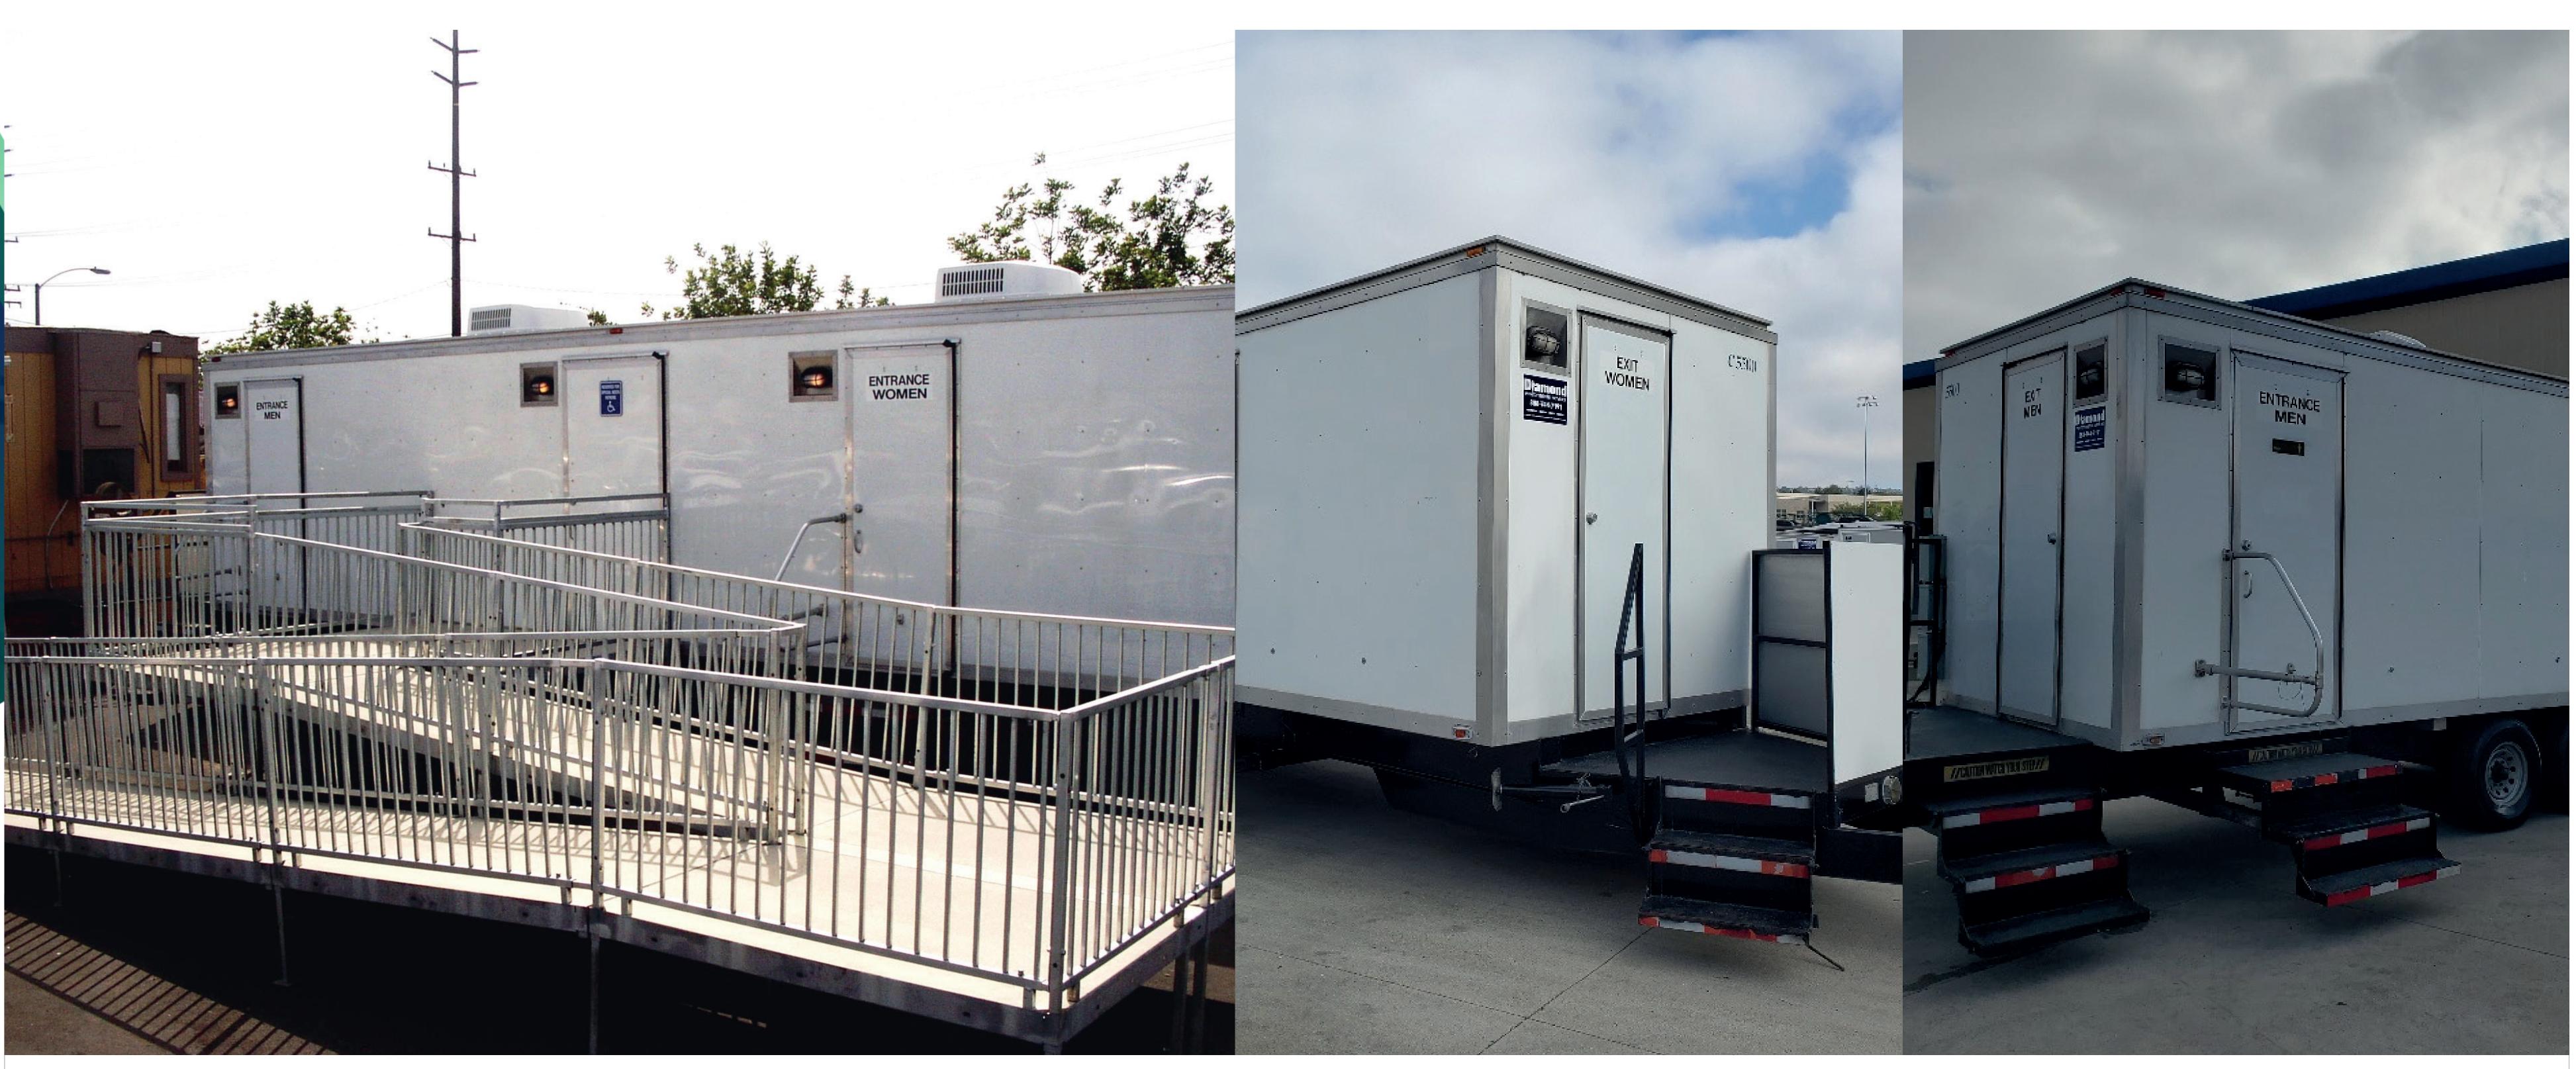

## ADA/HANDICAP **1 ADA + 7 STALL 4 SINK**

This industrial grade trailer is a combo unit equipped with 1 ADA stall. The women's side has 5 private restroom stalls and 1 sink. The men's side has 2 private restroom stalls, a urinal trough and 1 sink. \*Ramp not included.

## **FEATURES**

- Classic Restroom Suite >
- **Stainless Steel**
- > 5 Women Stalls, 1 Sink
- > 2 Men Stalls, Urinal Trough, 2 Sinks
- 1 ADA Stall, 1 sink in middle
- Needs ADA Ramp