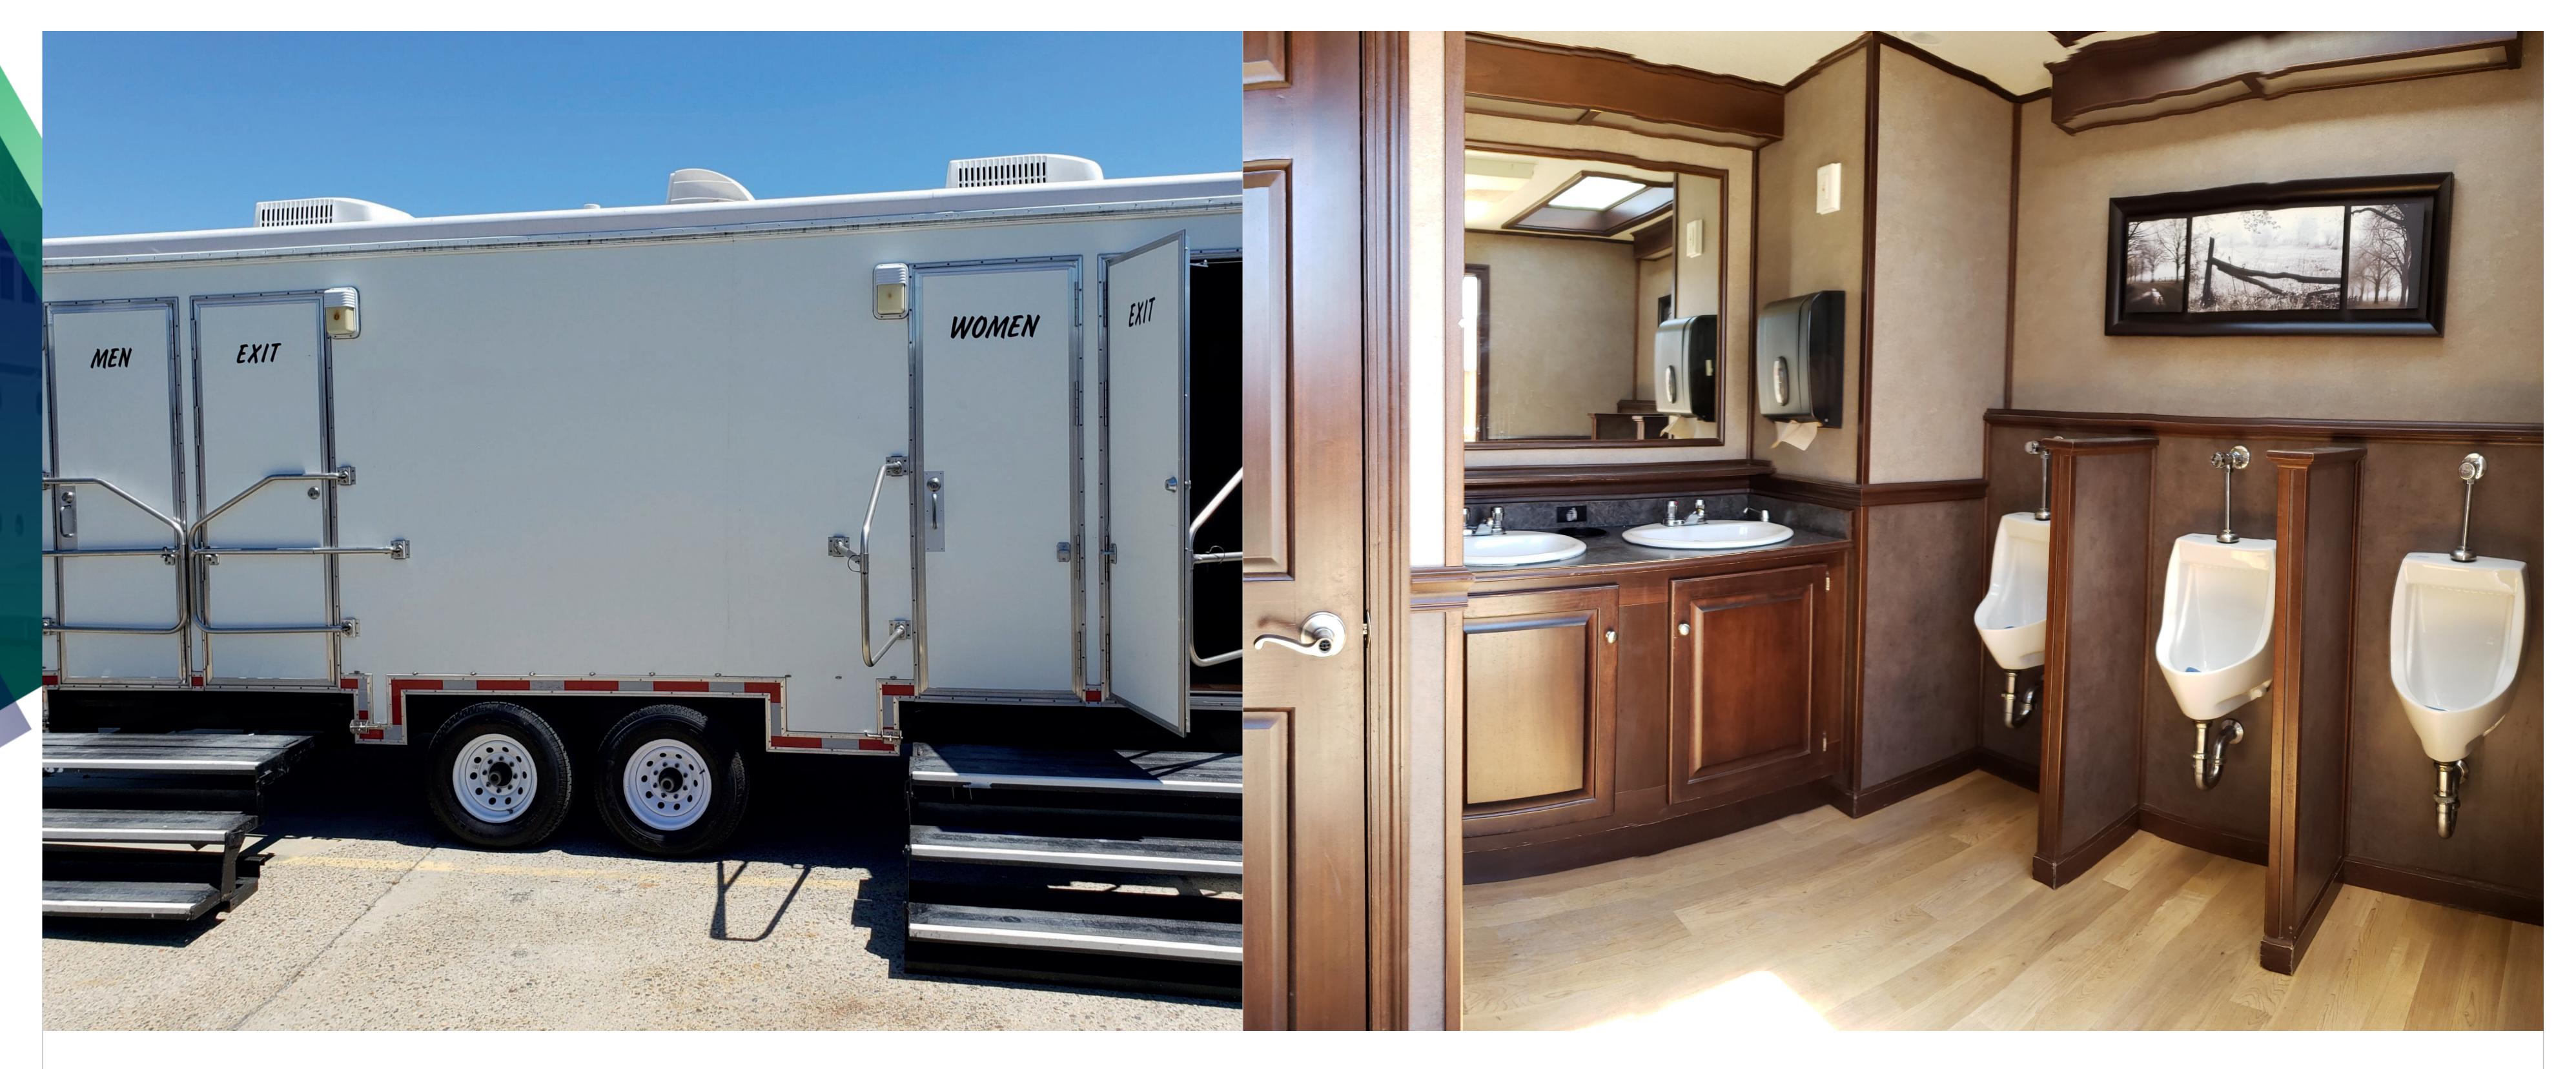

## 8 STALL 4 SINK SUITE TRAILER PREMIER

The interior features 8 private stalls with flushing toilets, 4 sinks with hot and cold running water, heat and a/c, and a radio.

## **FEATURES**

- 4 Women Stalls, 2 Sinks
- 1 Men Stall, 3 Urinals,2 Sinks
- > Private stalls
- > Flushing toilets

- Hot and cold running water
- Head and A/C
- Radio

USES

Construction

> Events

> Agricultural