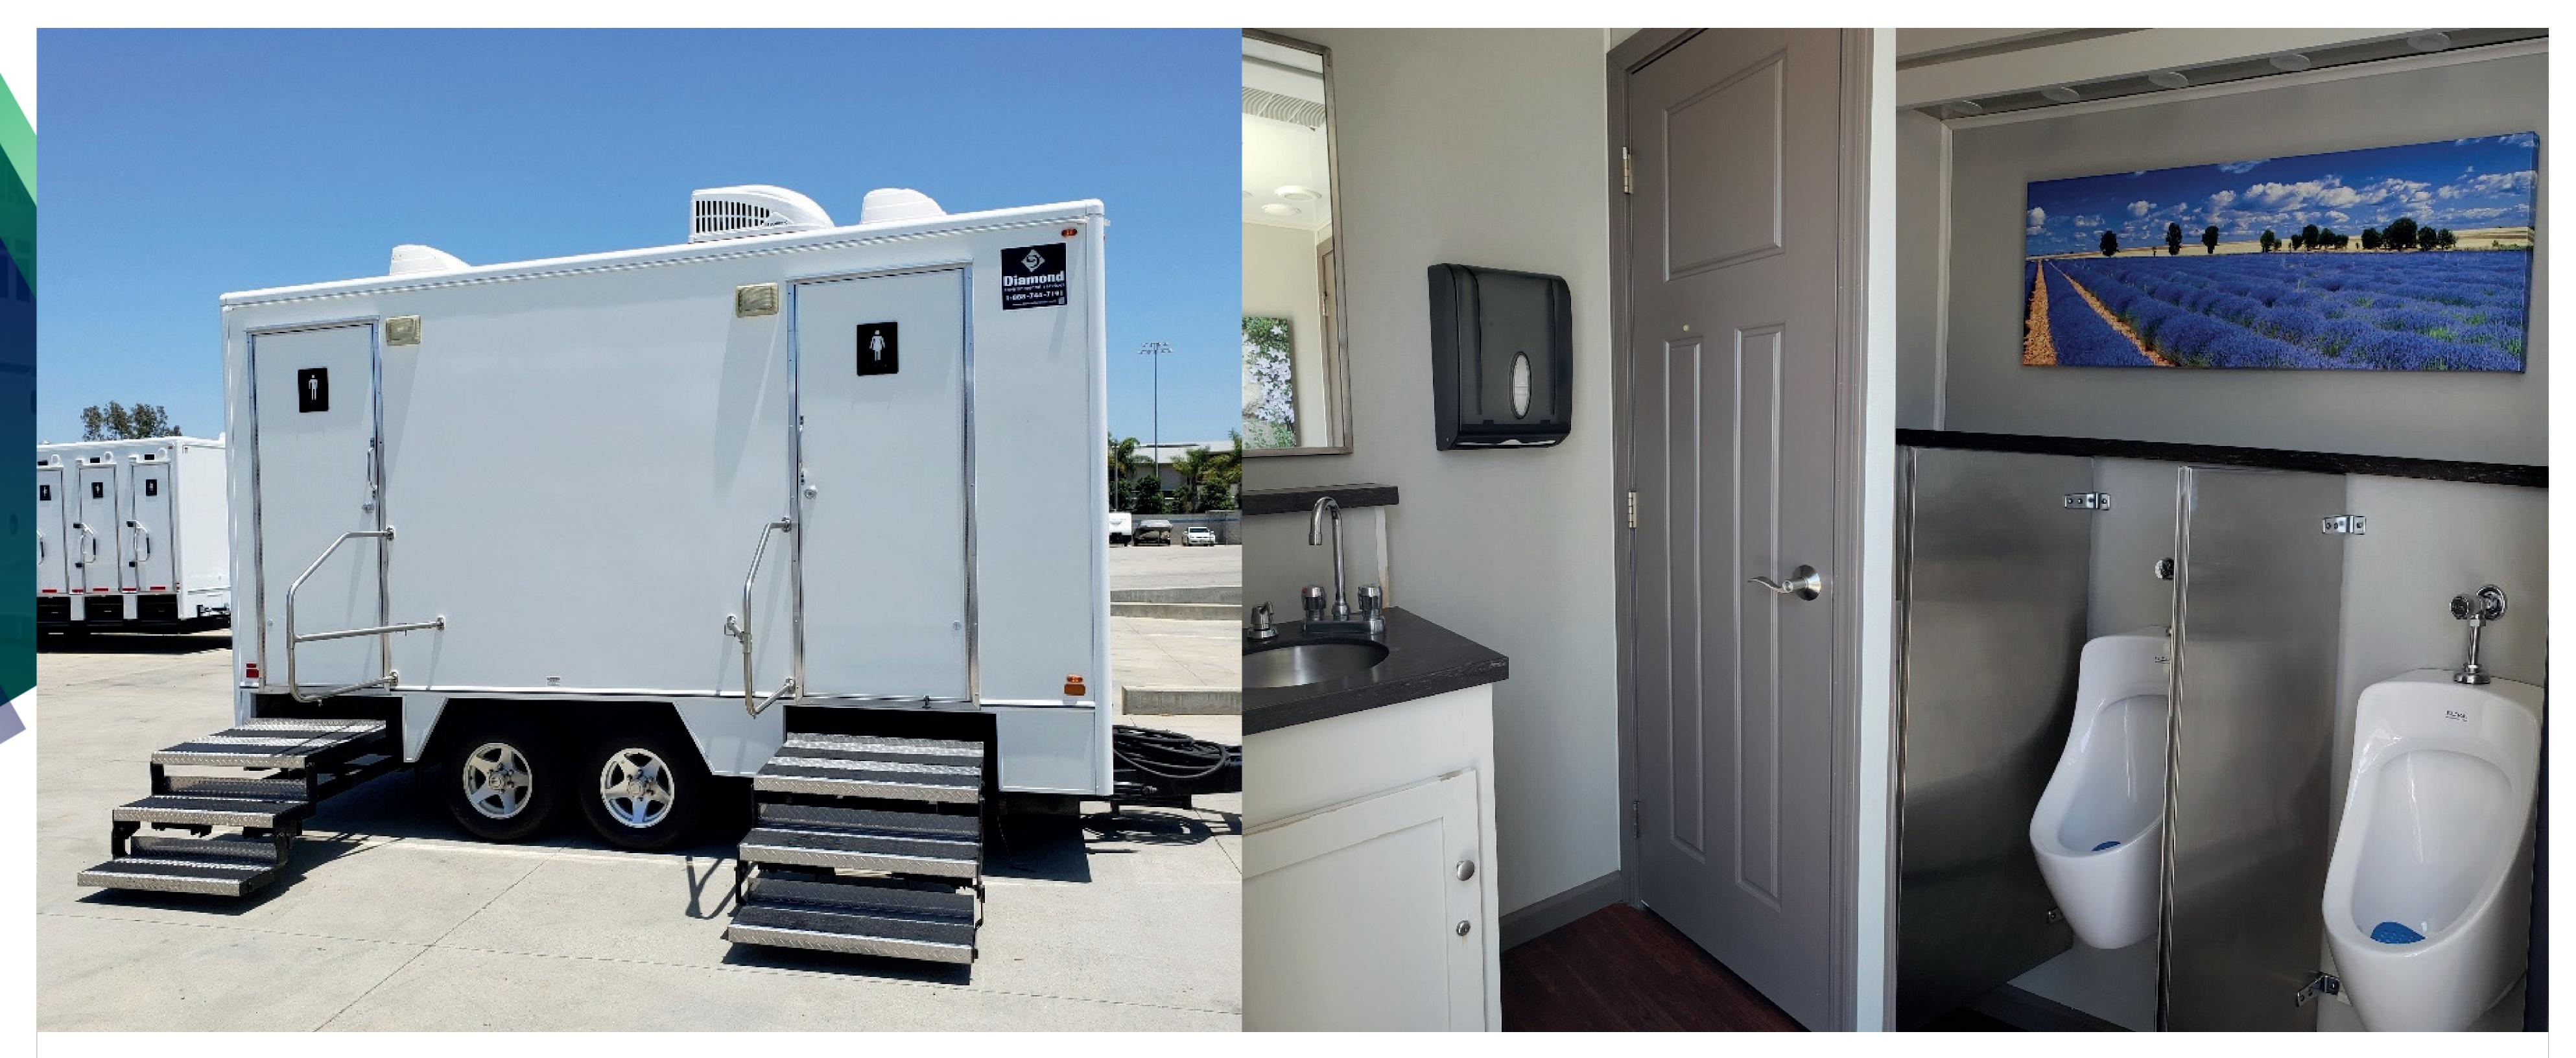

# 7 STALL 2 SINK SUITE TRAILER PREMIER PLUS

The interior features 7 private stalls with flushing toilets, 2 sinks with hot and cold running water, heat and a/c, and a radio.

#### Women's side:

- Three private stalls with flushing toilets and paper holders
- One sink with vanity mirror
- > Up to 2,500 uses

#### Men's side:

- One private stall with flushing toilet and paper holder
- One sink with vanity mirror
- > Three urinals with privacy screens

**USES** > Production > Events > Emergency