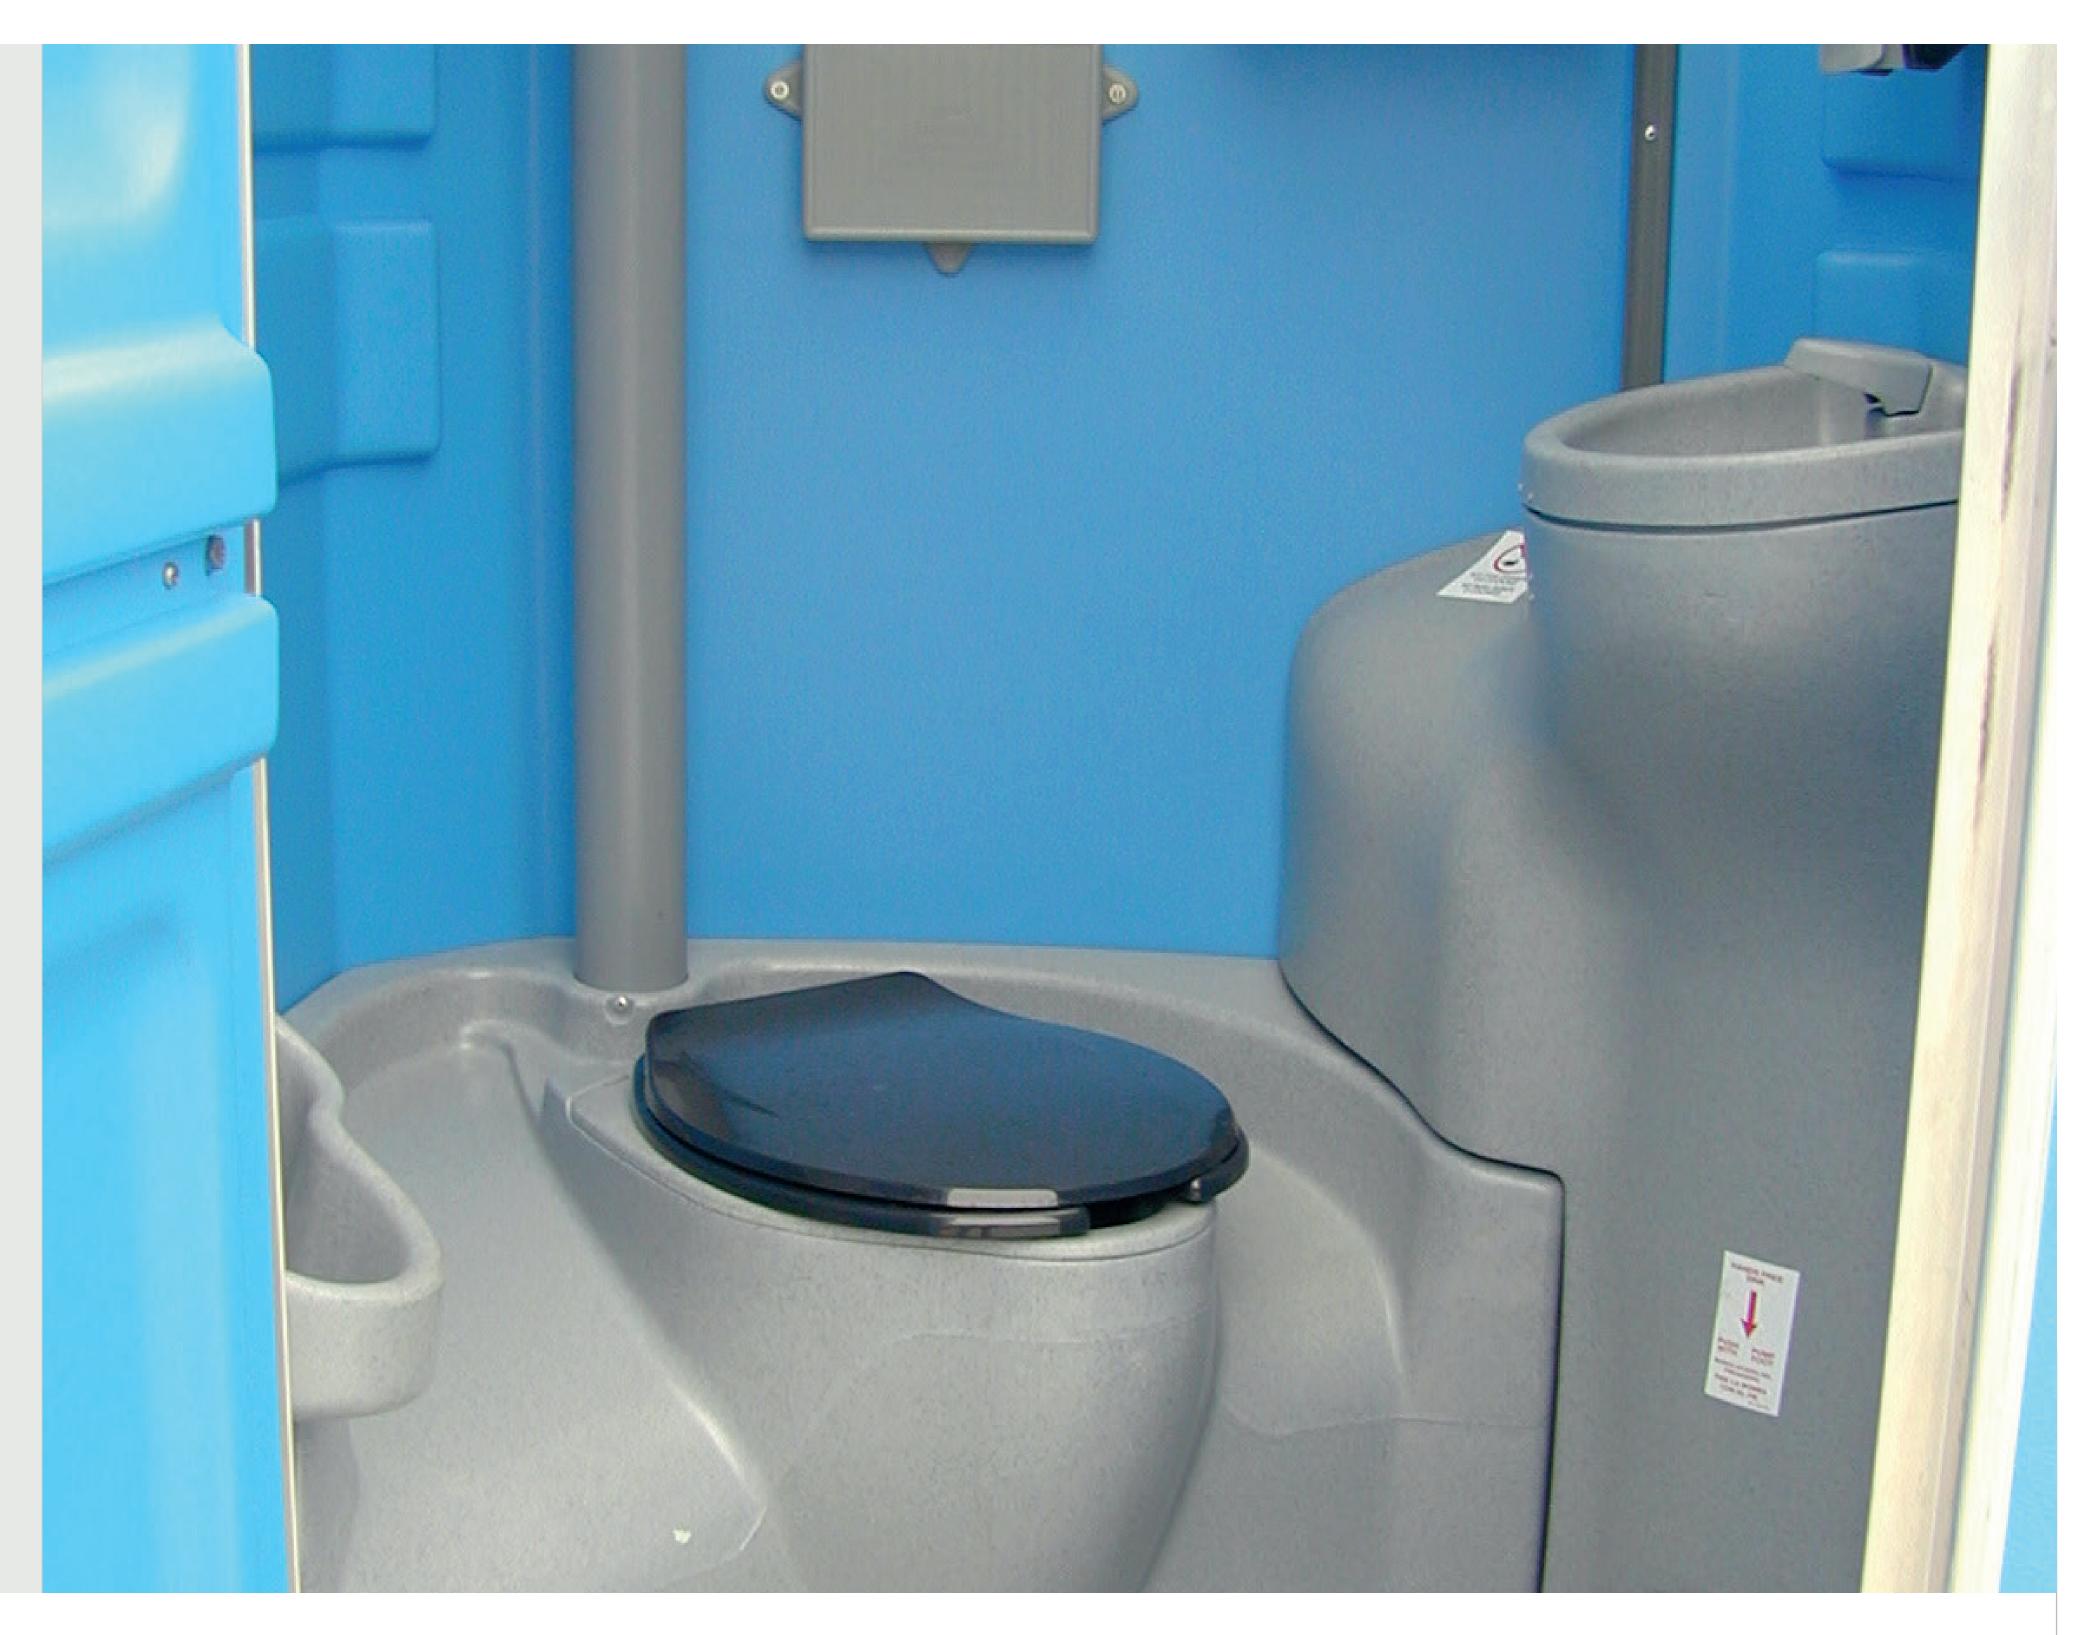

## PREMIER PLUS FLUSHABLE WITH SINK

Our premier plus porta potty is a fully self-contained flushable toilet with a non-potable fresh water sink.

## **FEATURES**

- Self-closing door
- 60-gallon waste tank which boasts a smooth > interior and deep sump
- > Toilet seat and cover
- > Urinal
- foot-pump operated fresh water sink inside

- Three-roll toilet paper holder with included rod and padlock
- Outside occupancy indicator
- Interior lock
- Containment tray