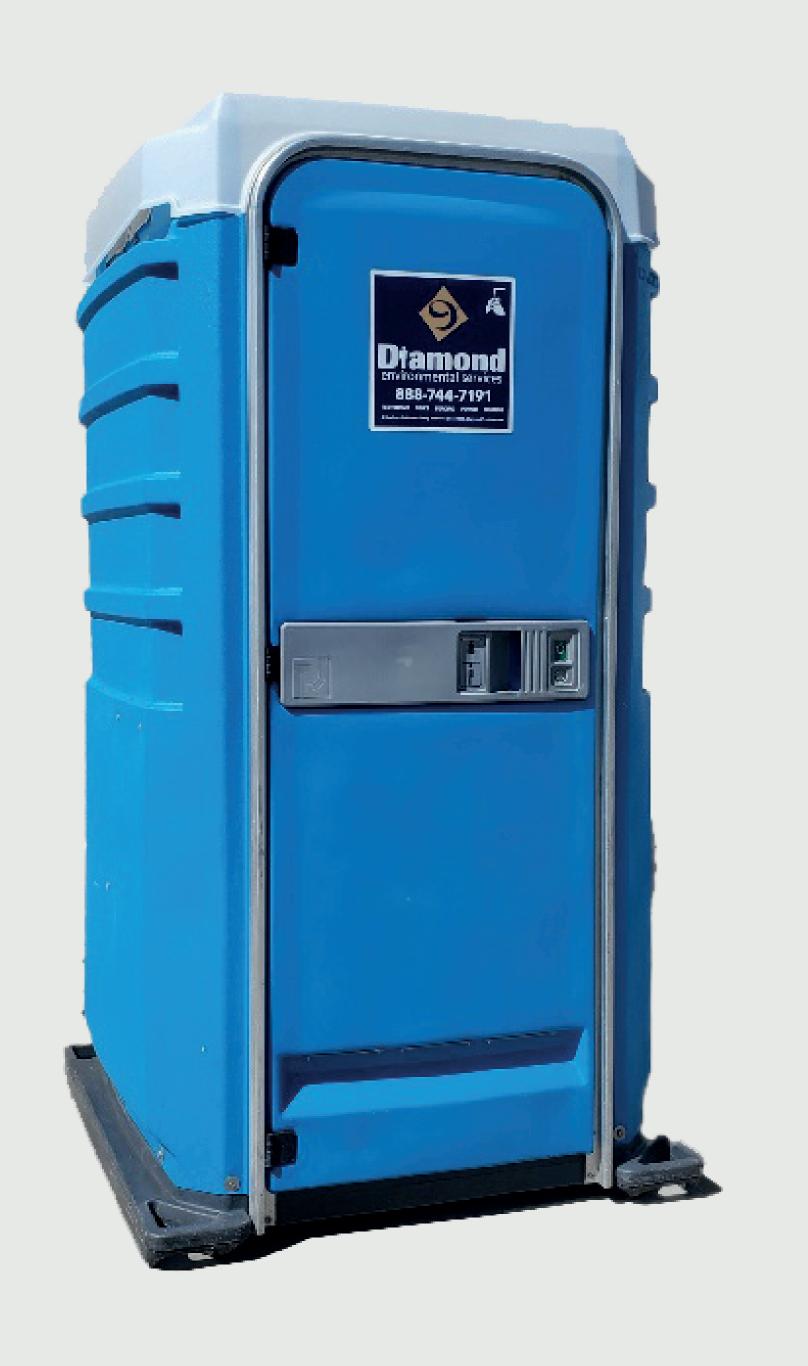

## PREMIER PLUS FLUSHABLE WITH SINK

Our premier plus porta potty is a fully self-contained flushable toilet with a non-potable fresh water sink.

## **SPECIFICATIONS**

- > Length: 47"
- > Width: 43"
- > Height: 90"
- > Freshwater: 10 gal.
- Number of Uses: 200

## **FEATURES**

- Self-closing door
- 60-gallon waste tank which boasts a smooth > interior and deep sump
- > Toilet seat and cover
- > Urinal
- foot-pump operated fresh water sink inside

- Three-roll toilet paper holder with included rod and padlock
- Outside occupancy indicator
- Interior lock
- Containment tray