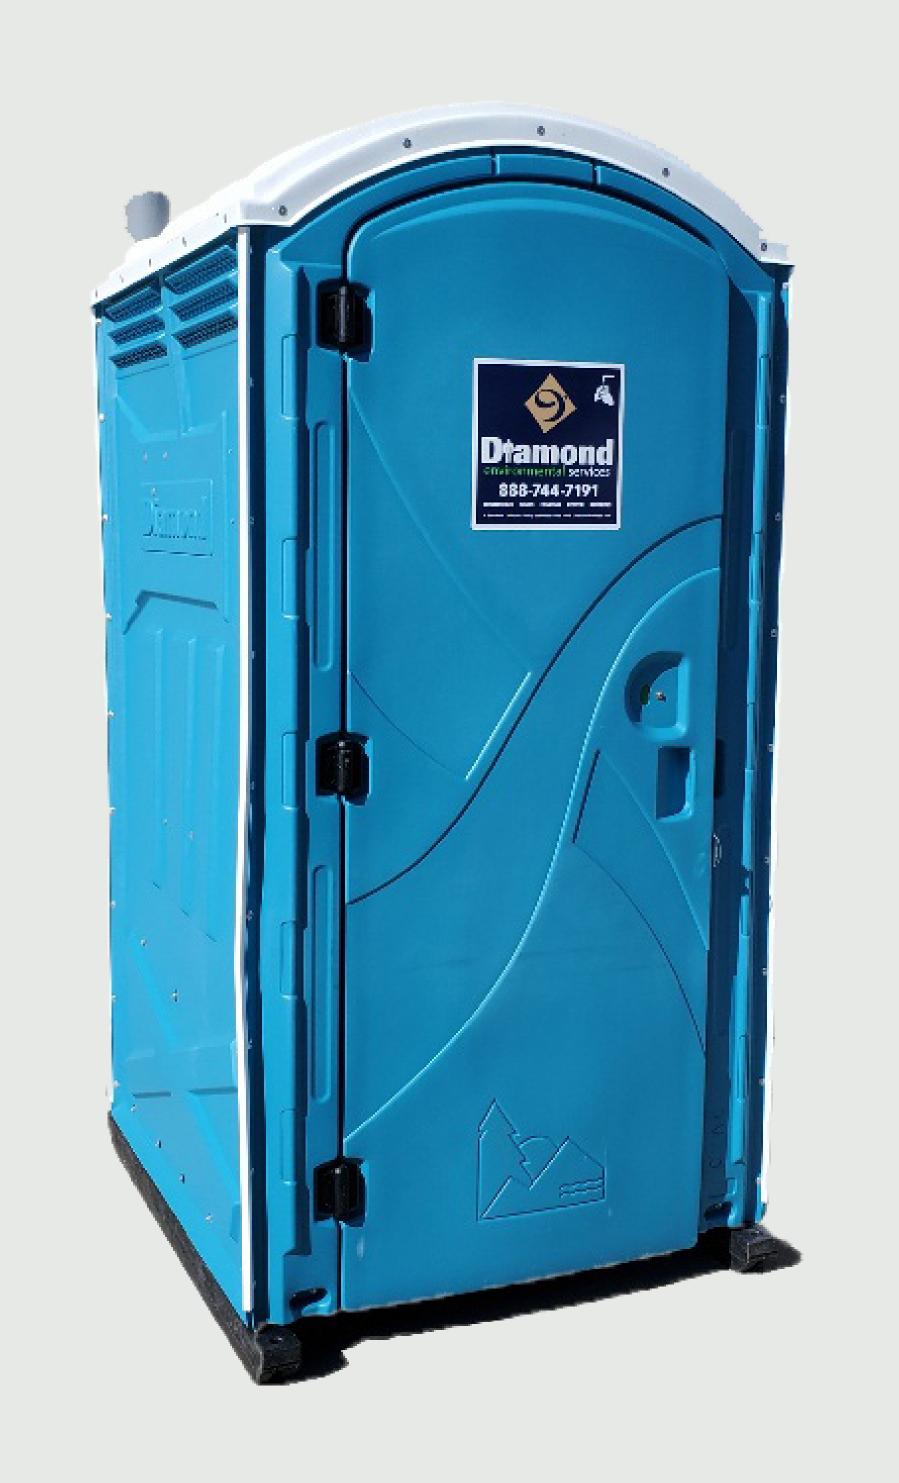

## SINGLE RESTROOMS PREMIER WITH SINK

A step above the classic restrooms, the premier porta potty has a non-potable freshwater sink. Other additional options are available depending on your party requirements.

## **SPECIFICATIONS**

- Roof Height 89.25"
- ➤ Width 44"
- Depth 48"
- Tank Volume 60 gal
- Freshwater: 10 gal.
- Number of Uses: 200
- Agricultural Production
- Seasonal

## **FEATURES**

- Single restroom
- Fully self-contained
- Separate urinal
- Fresh water sink
- Soap dispenser
- Paper towels
- Emergency

When it comes to equipment rentals and onsite services, no one sets the standard for simplicity like Diamond.