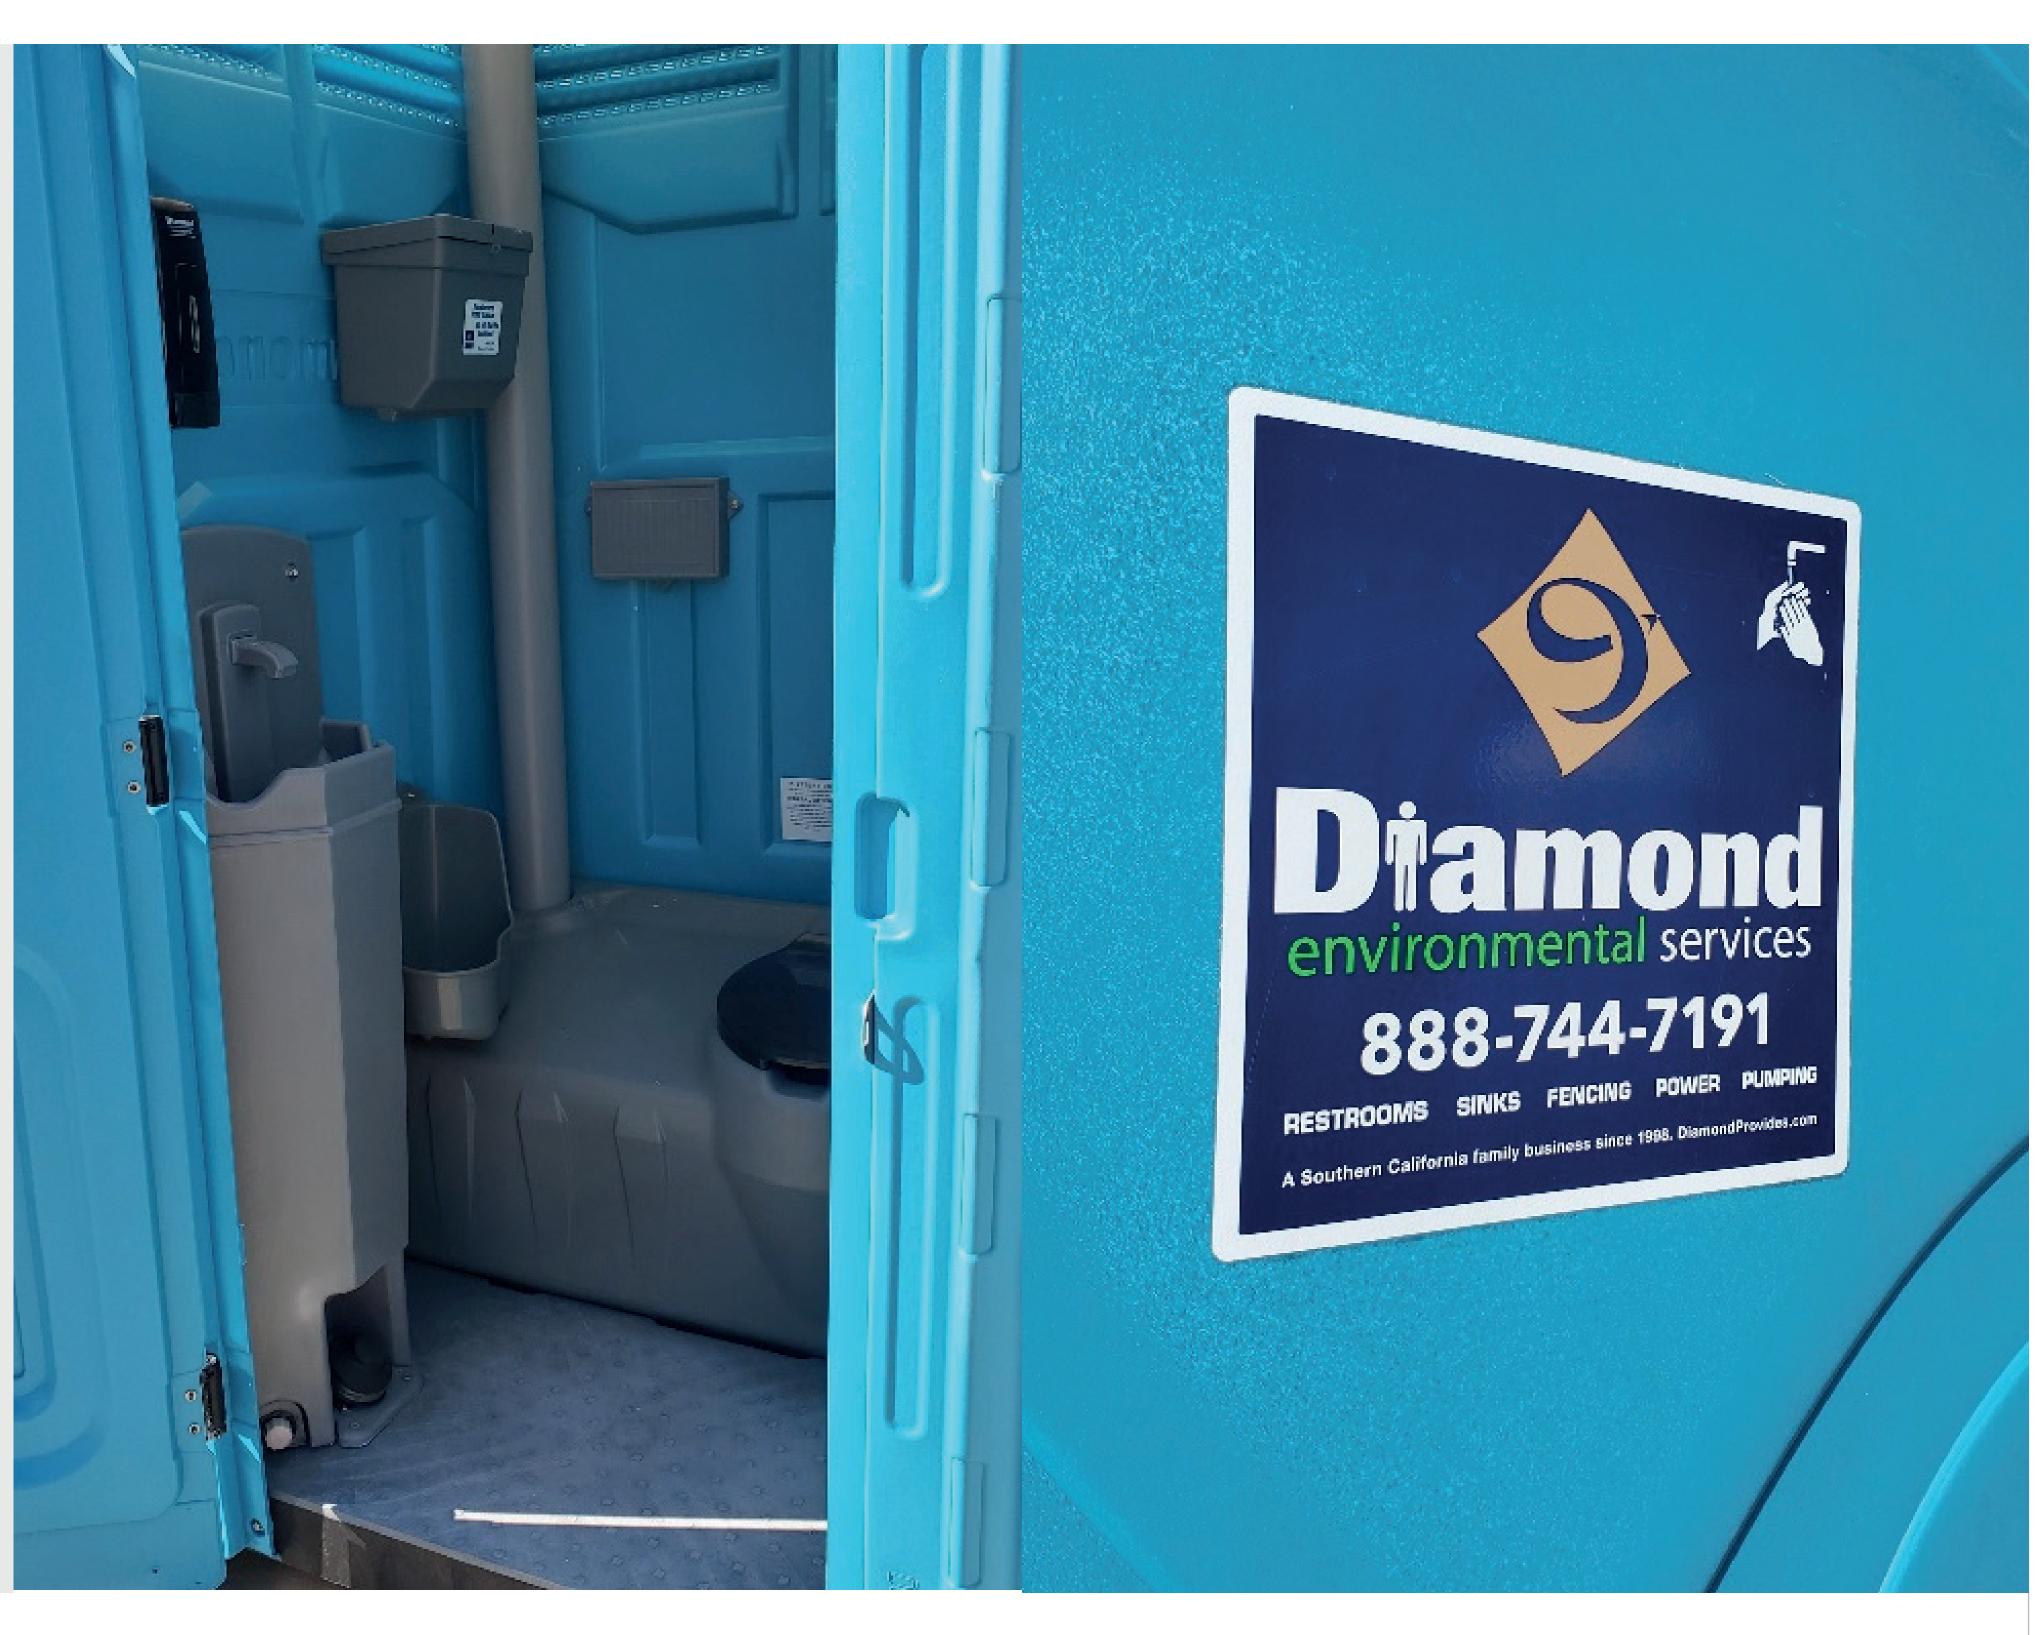

## SINGLE RESTROOMS PREMIER WITH SINK

A step above the classic restrooms, the premier porta potty has a non-potable freshwater sink. Other additional options are available depending on your party requirements.

## **FEATURES**

- Single restroom
- Fully self-contained
- Separate urinal
- Fresh water sink
- Soap dispenser
- Paper towels
- Emergency

When it comes to equipment rentals and onsite services, no one sets the standard for simplicity like Diamond.

1-888-744-7191