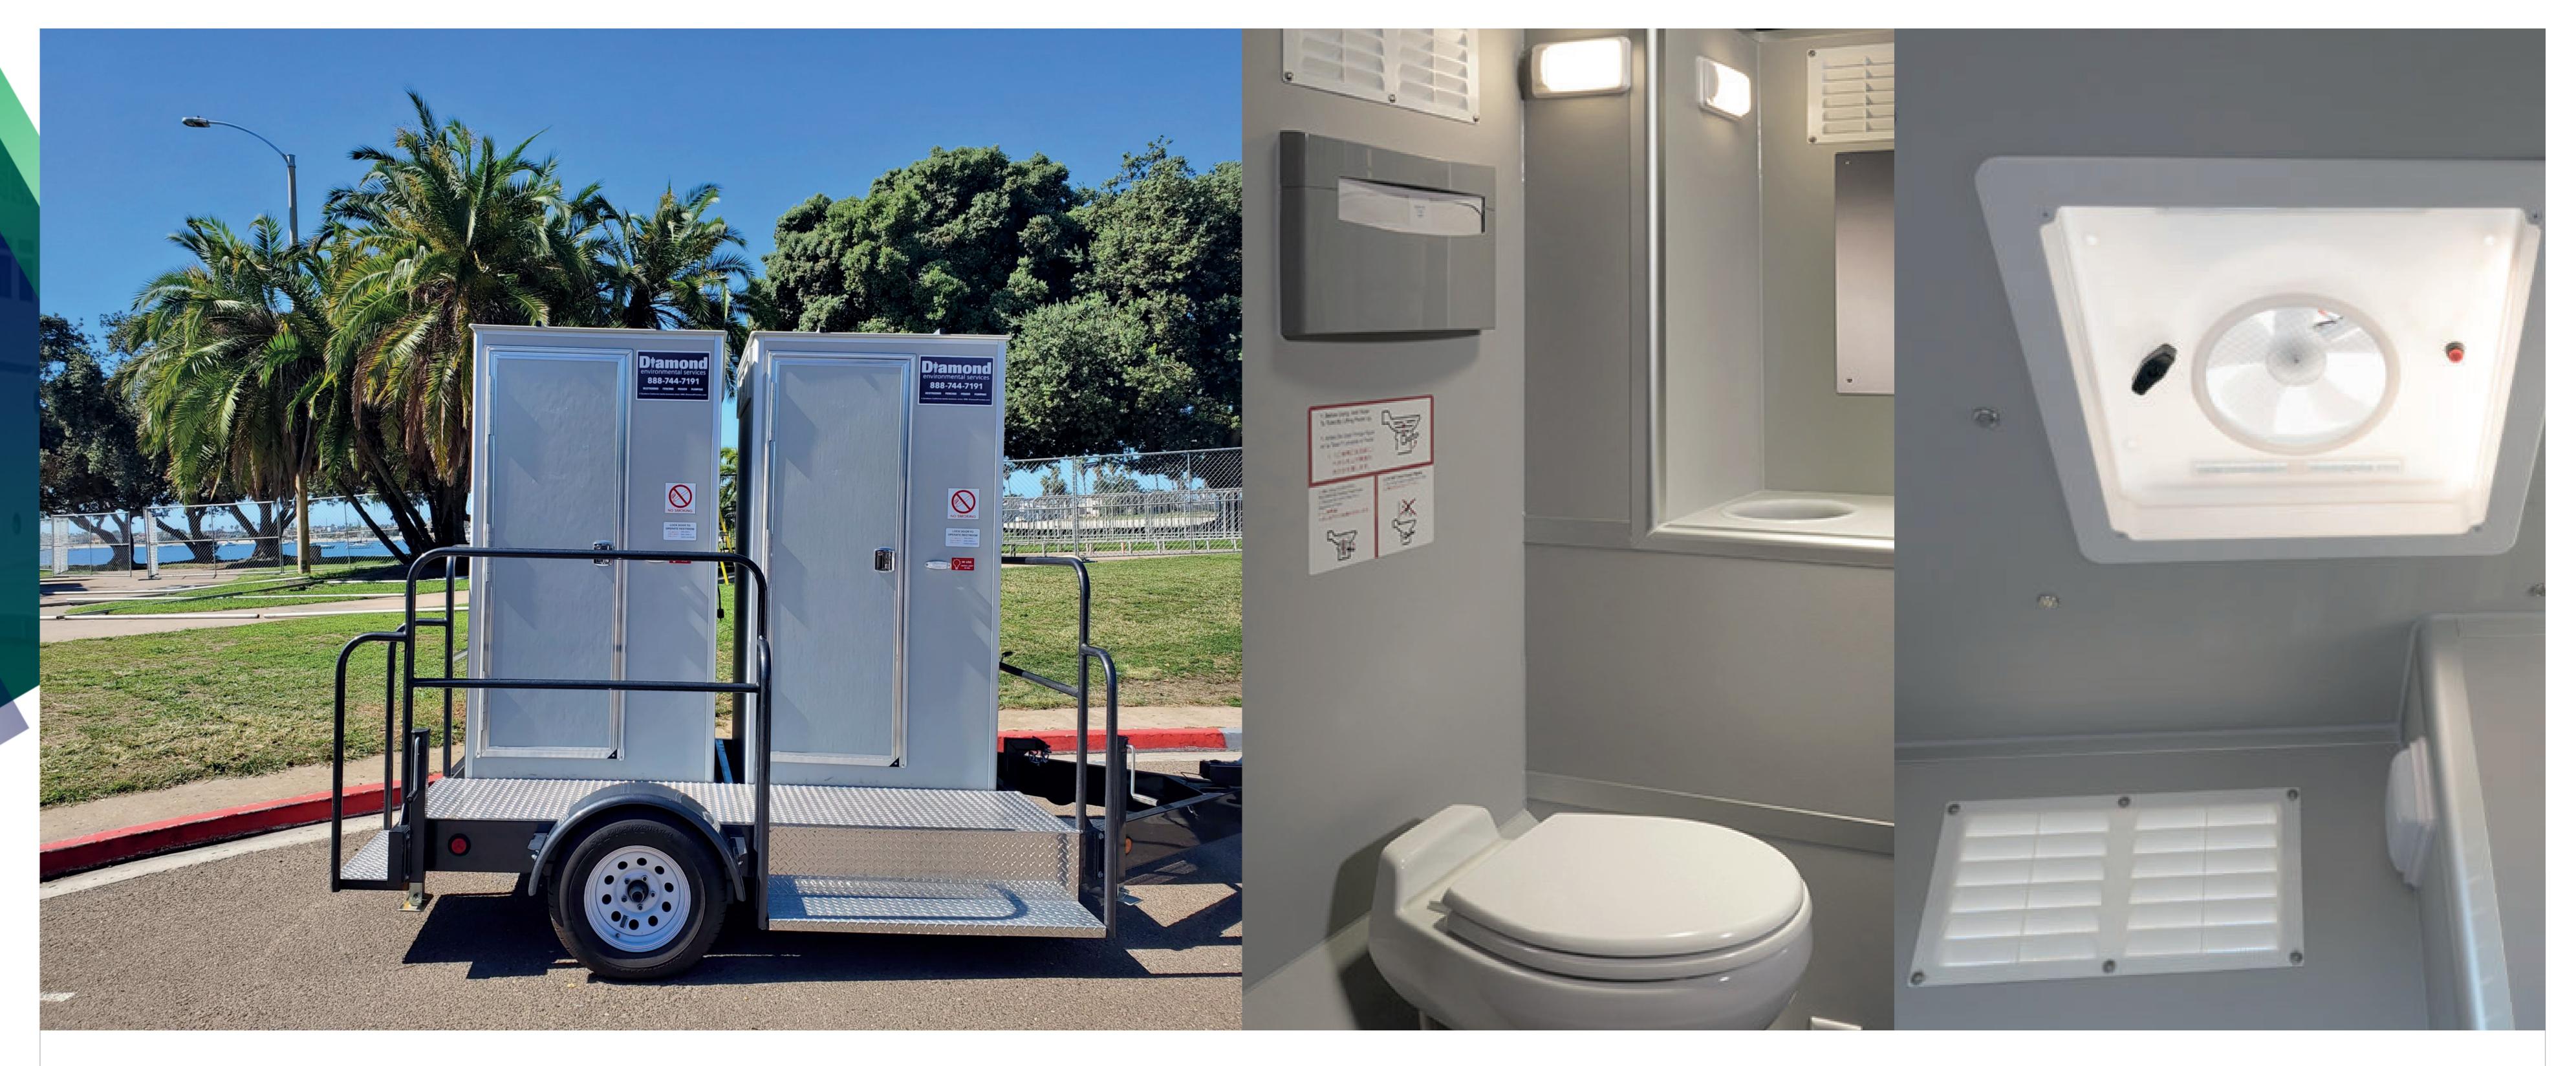

## DOUBLE SOLAR ELITE FLUSHING TRAILER

The double solar elite flushing trailer is a solar-powered, self contained restroom trailer with a flushing toilet and a freshwater sink.

USES

> Production

Events

> Emergency

## **SPECIFICATIONS**

- > Trailer Height: 121"
- > Trailer Length: 183"
- > Trailer Width: 96"
- Door Opening: 72×24"
- > Dry Weight: 2520 lbs.
- Loaded Weight: 3600 lbs.

## **FEATURES**

- Completely self-contained
- Powered by sunlight
- 30 watt solar panel
- > 35 amp power converter
- Heavy-duty auto-off faucets

- > Flushing toilets
- LED in-use & exterior courtesy lights
- Powered roof vent