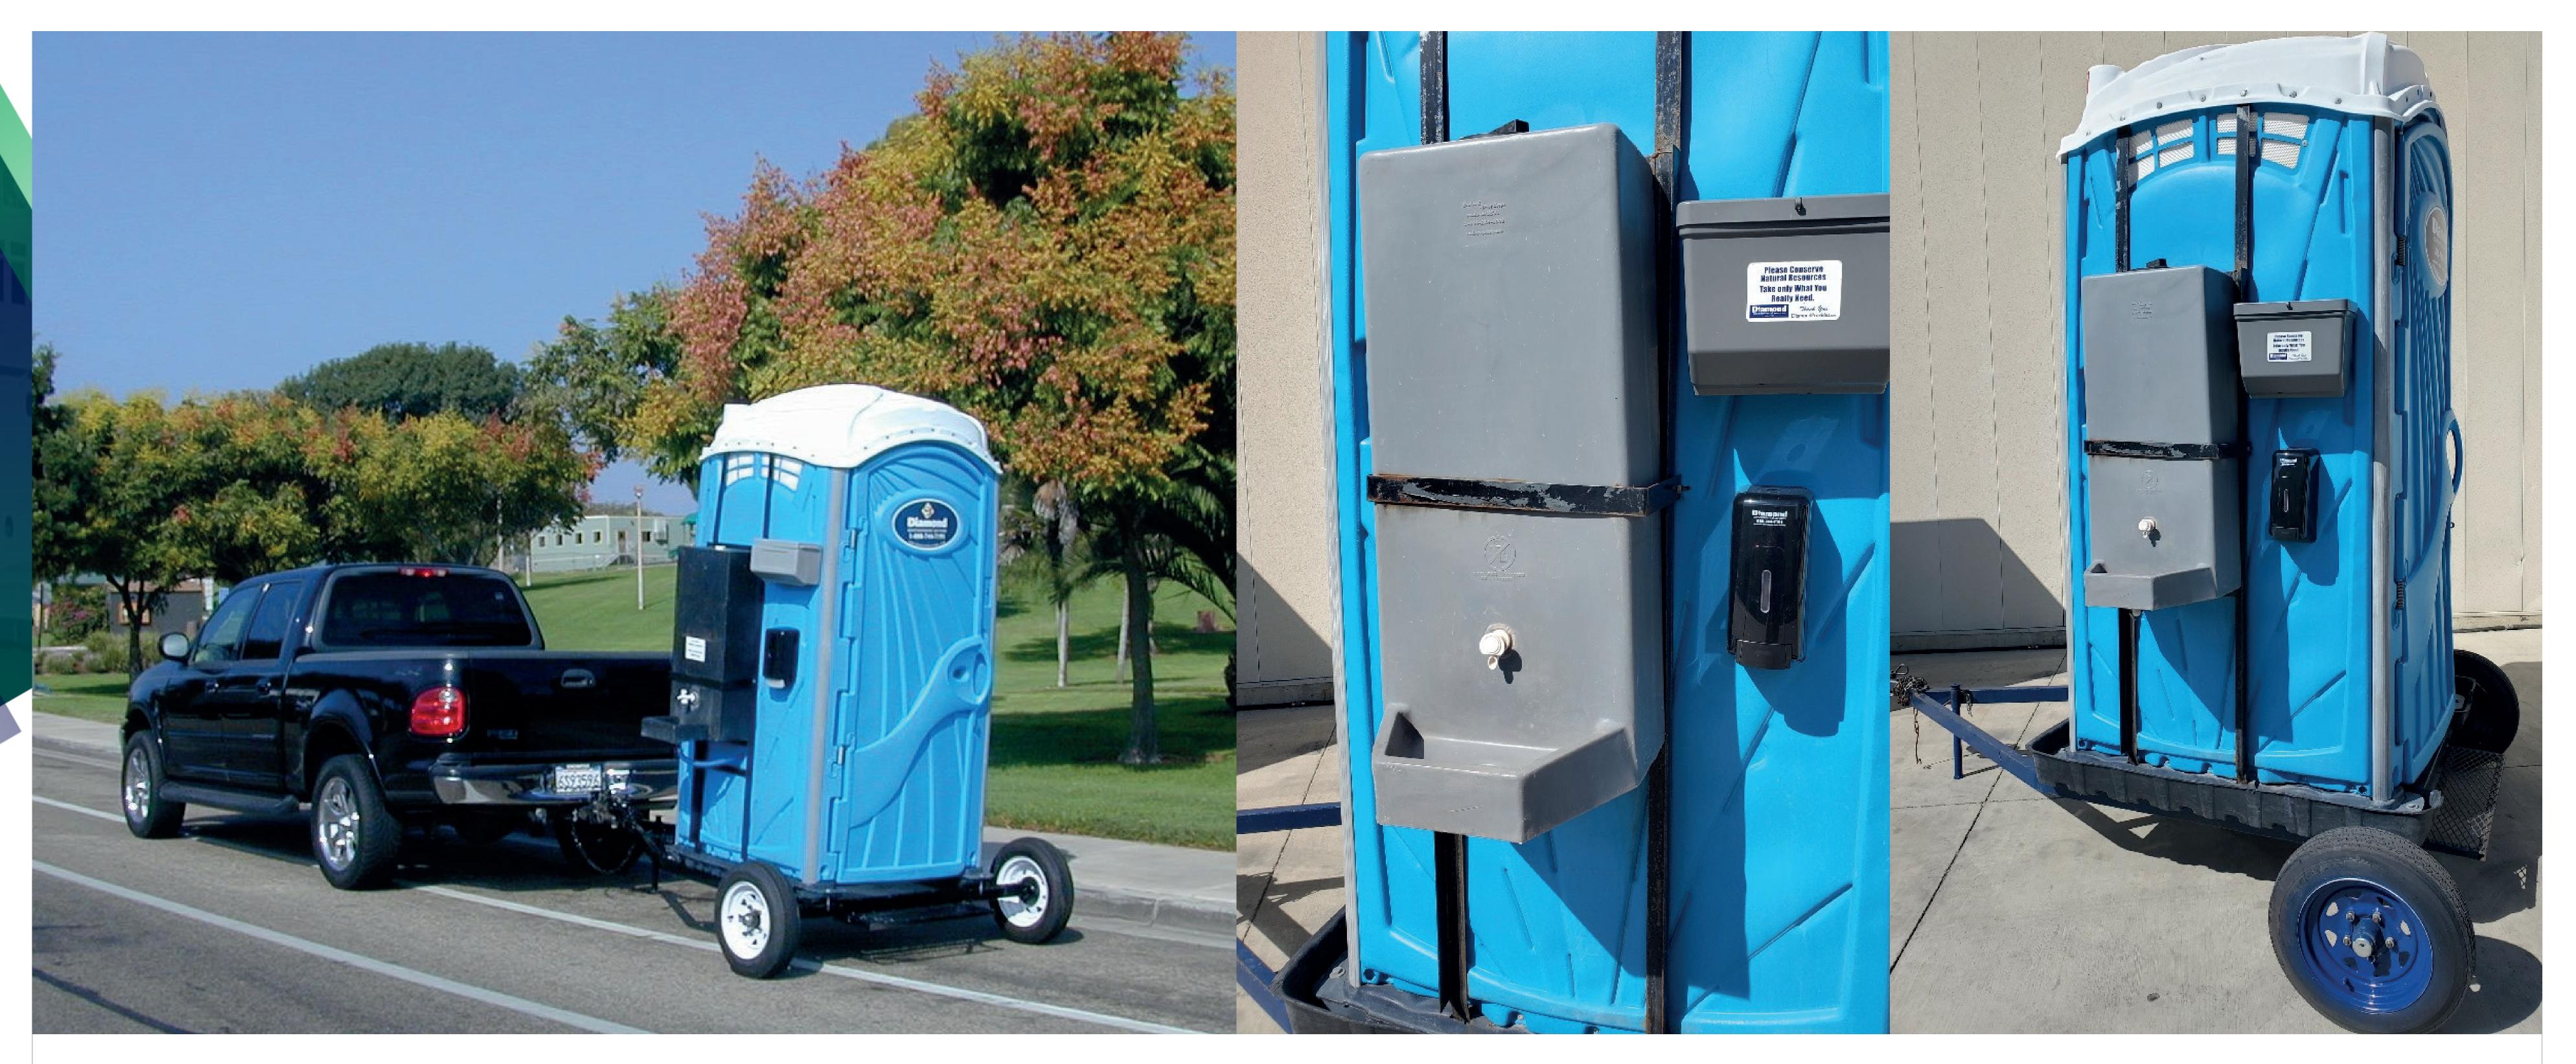

## PREMIER SINGLE TOWABLE TRAILER

The towable trailer is a reliable transportation solution for work areas where crews need the flexibility to move a portable restroom around the site.

USES

Construction

Agricultural

### **SPECIFICATIONS**

Length w/o Hitch: 48"

Length w/ Hitch: 89"

> Height w/o Wheels: 7.5"

Height w/ Wheels: 25"

# **FEATURES**

- Comes with a SWPPP containment pan
- Designed for off-road and paved surfaces
- Construction and agricultural workers don't stay in the same spot for long, and the trailer keeps you and your employees from having to walk a long distance to use the restroom.