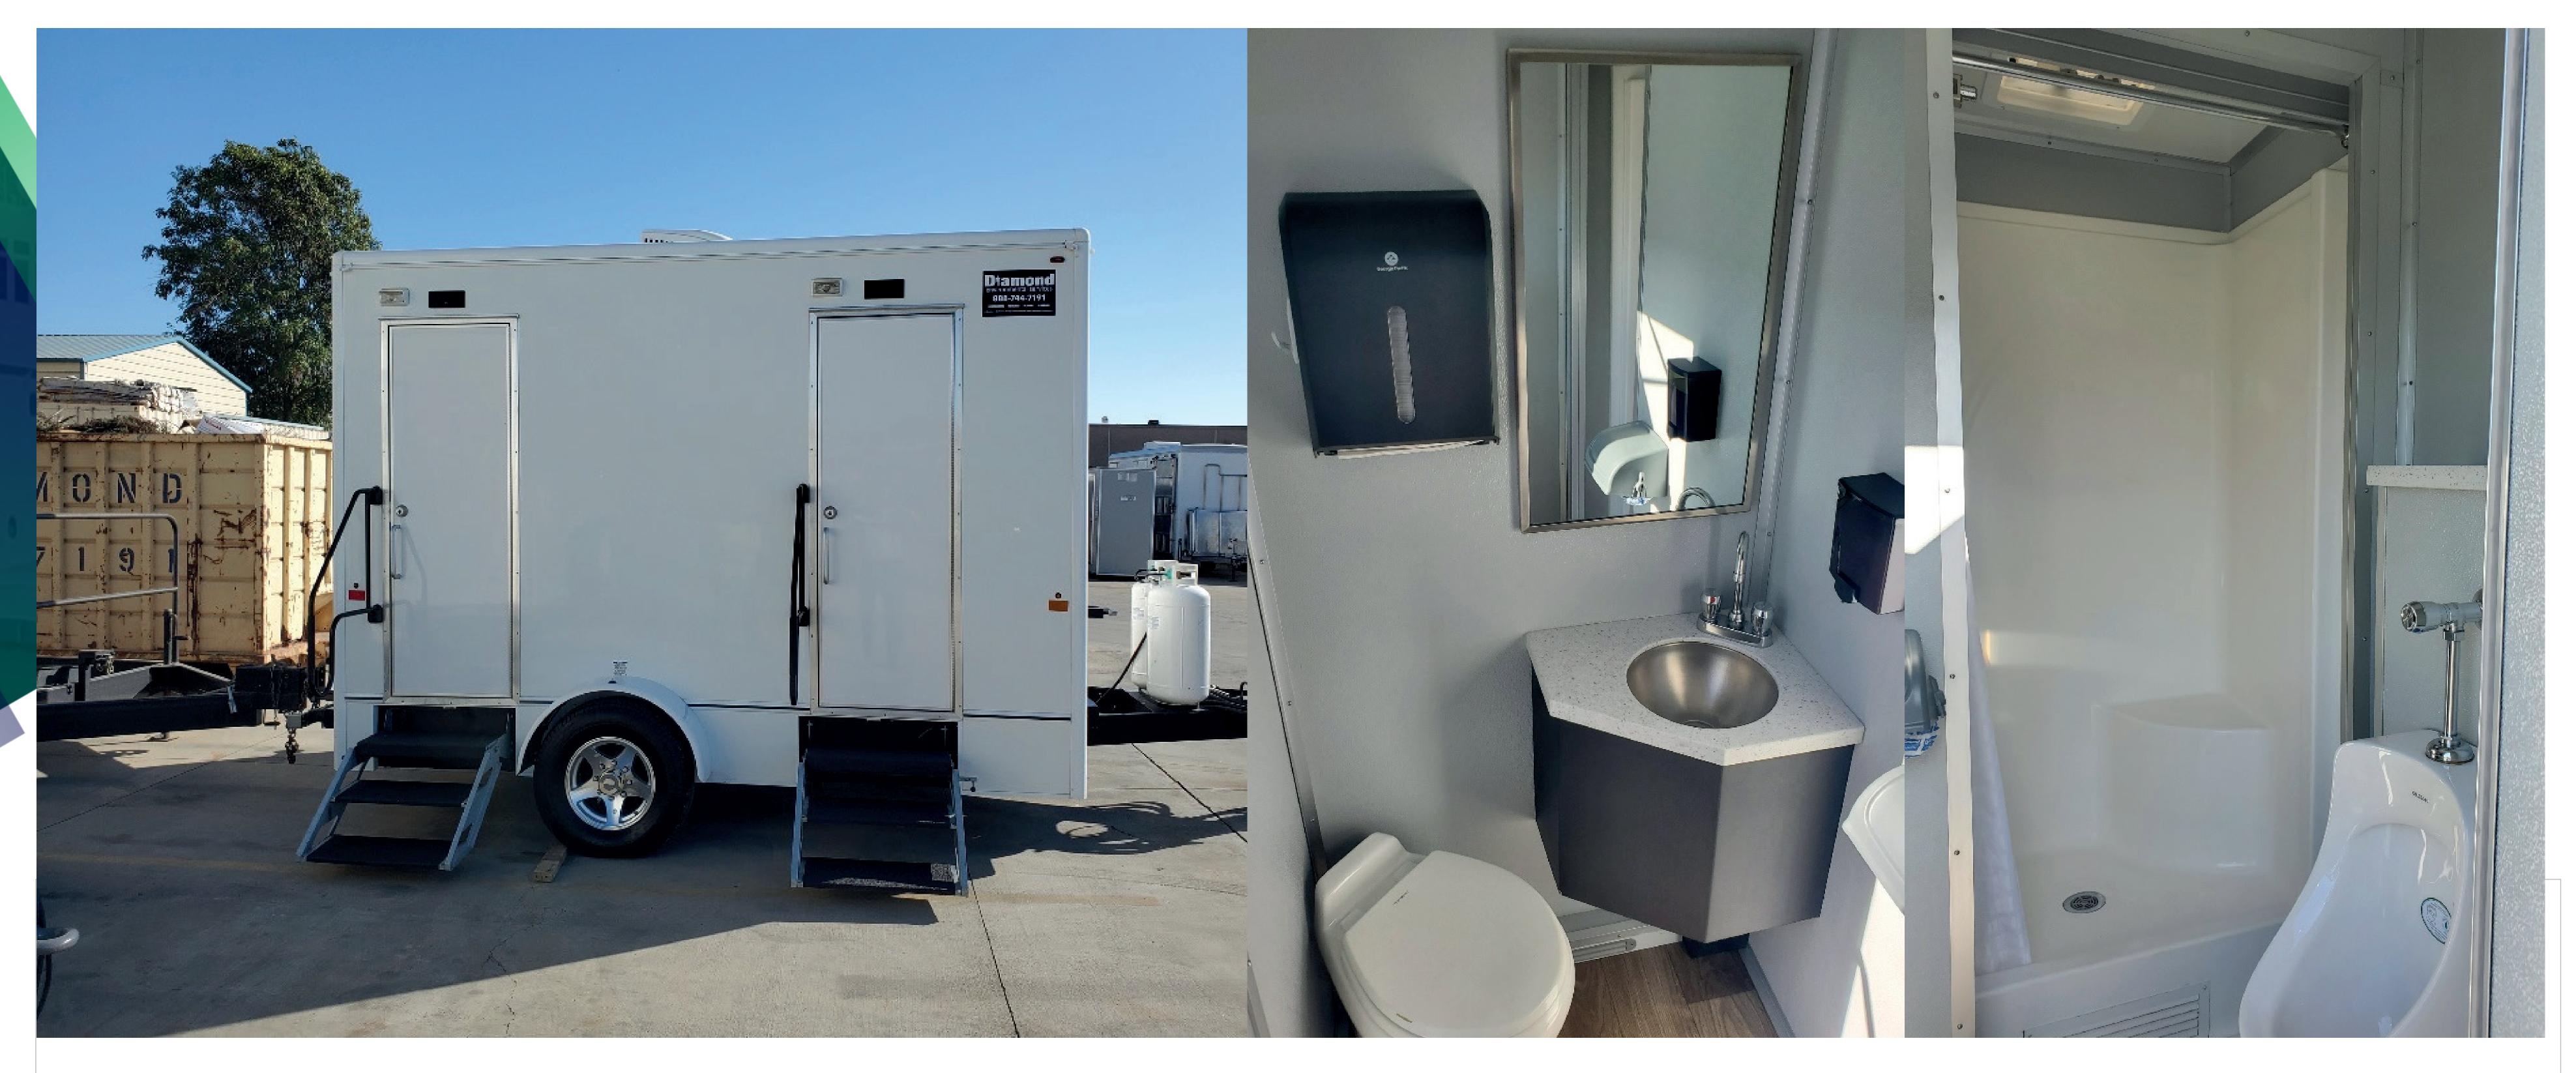

## 2 HEAD 2 STALL 2 SINK TRAILER PREMIER

Our 2-stall shower trailer offers your guests flexabiliy as well as complete privacy. Each stall has a shower, a toilet, a changing area as well as a shower and private lock.

## **SPECIFICATIONS**

- > 18' Long
- Waste Tank 450 gls
- > Two 110 Power Cords with Two Dedicated 20 AMP Circuits WASTE: 450 GL / PROPANE

## **FEATURES**

- Woman: 1 Shower, 1 Toilet, 1 Sink
- Men: 1 Shower, 1 Toilet, 1 Urinal, 1 Sink
- 2 private shower & restroom stalls
- Heated stalls
- Hot & Cold running water
  - Emergency

USES

Construction