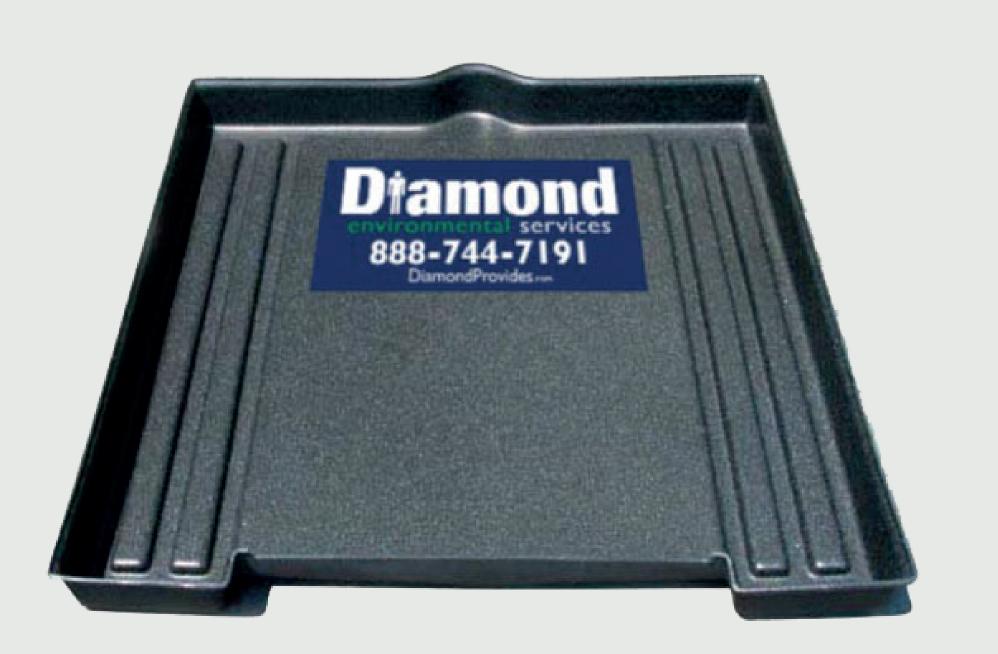

## SWPPP CONTAINMENT PAN

Our SWPPP (storm water pollution prevention plan) containment tray is a durable pan that fits underneath the restroom base which is designed to contain runoff water when the porta potty is being cleaned.

USES

Construction

> Events

Agricultural

Production

**SPECIFICATIONS** 

Width - 45"

Depth – 48"

## **FEATURES**

- California mandatory requirement on job sites
- Keeps wash down liquids in, and rain water out
- Thick bottom for added water
- Eco-conscious
- Impact resistance
- Emergency

When it comes to equipment rentals and onsite services, no one sets the standard for simplicity like Diamond.