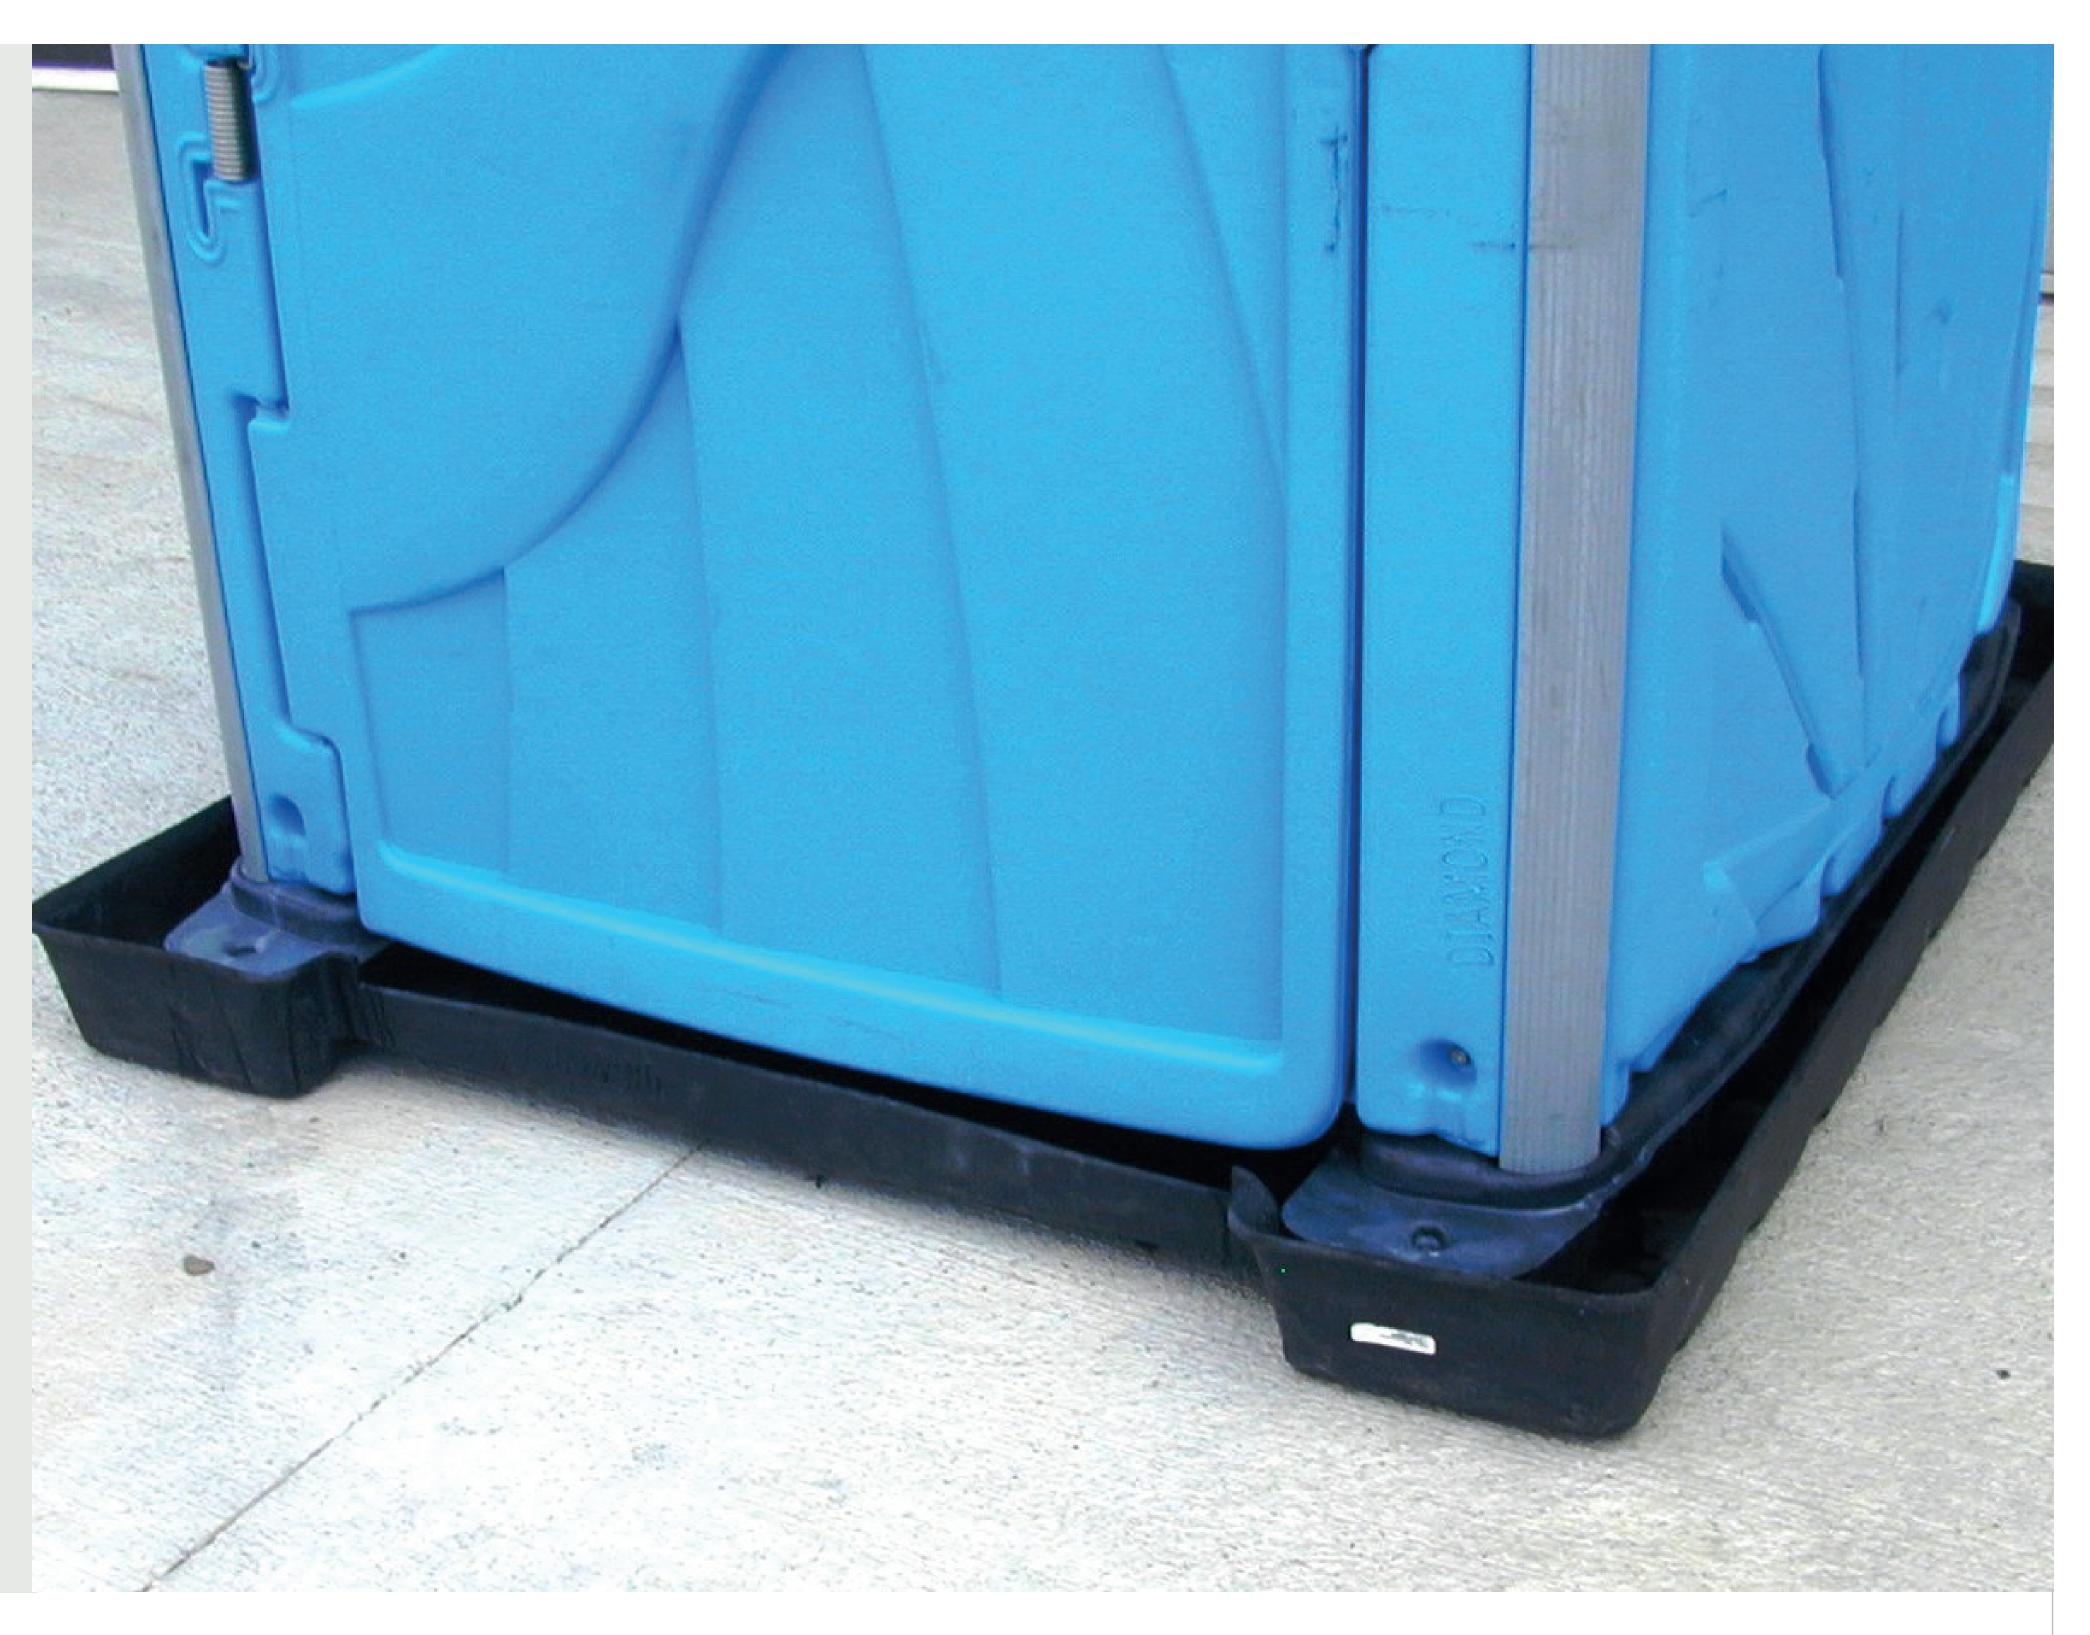

## SWPPP CONTAINMENT PAN

Our SWPPP (storm water pollution prevention plan) containment tray is a durable pan that fits underneath the restroom base which is designed to contain runoff water when the porta potty is being cleaned.

## **FEATURES**

- California mandatory requirement on job sites
- Keeps wash down liquids in, and rain water out
- Thick bottom for added water
- Eco-conscious
- Impact resistance
- Emergency

When it comes to equipment rentals and onsite services, no one sets the standard for simplicity like Diamond.