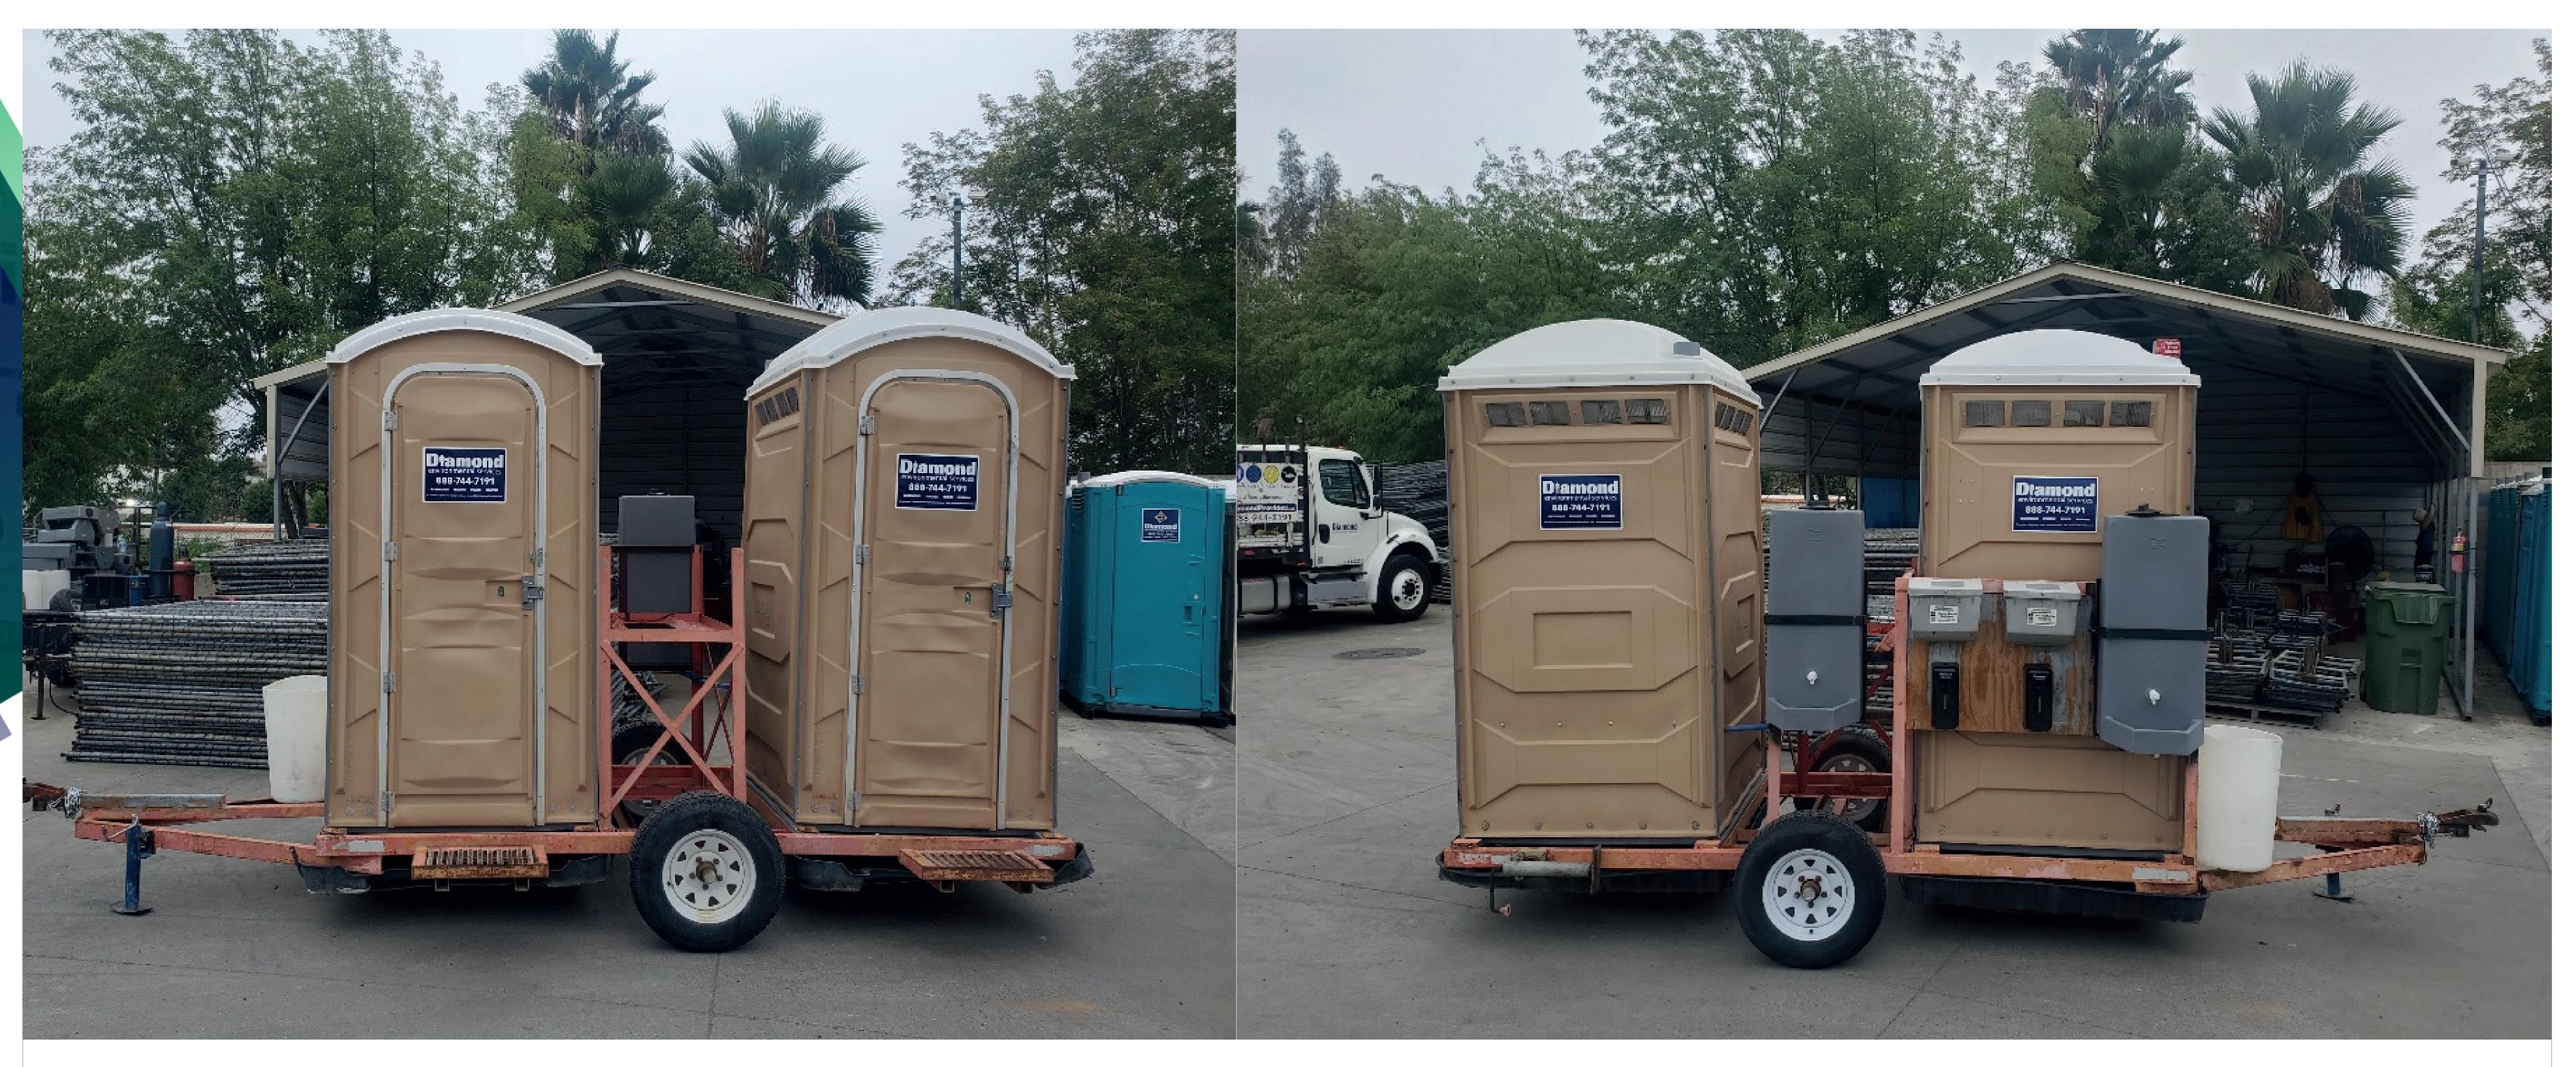

## PREMIER DOUBLE TOWABLE TRAILER

Construction and agricultural workers don't stay in the same spot for long, and the trailer keeps you and your employees from having to walk a long distance to use the restroom.

## **FEATURES**

- Convenient feature two portable restrooms one trailer.
- Large tires for off road durability
- Includes a soap dispenser, paper towels, self-contained sink with spigots, water tank.
- Comes with SWPPP containment pans.

- Meets GAP requirements.
- Non-flushing toilet & urinal
- Anti-slip flooring surface
- Maximum ventilation to minimize odors
- Occupancy indicator provides privacy to bathroom users

When it comes to equipment rentals and onsite services, no one sets the standard for simplicity like Diamond.